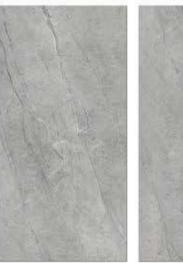

### 600X1200MM

**ALINA BROWN** 

<sup>\*</sup> The visual colour of this product is differ from the actual product colour. Refer the product sample for actual colour.

### GVT8 PGVT

<sup>\*</sup> The visual colour of this product is differ from the actual product colour. Refer the product sample for actual colour.