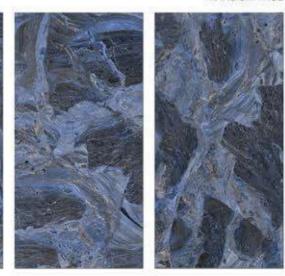

#### **TECHNO BINACO**

**MATT** FINISH 600X1200MM RANDOM FACE

<sup>\*</sup> The visual colour of this product is differ from the actual product colour. Refer the product sample for actual colour.

GVT8 PGVT 600X1200MM RANDOM FACE