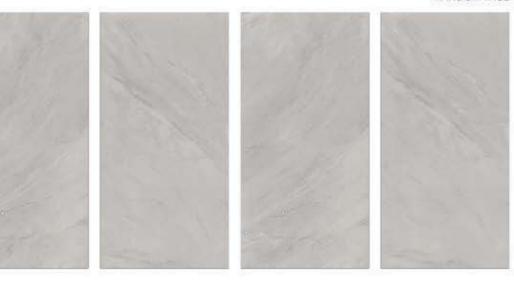

# **MATT** FINISH 600X1200MM RANDOM FACE

<sup>\*</sup> The visual colour of this product is differ from the actual product colour. Refer the product sample for actual colour.