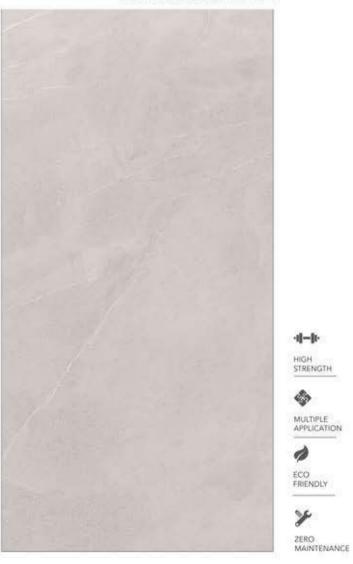

# **MATT** FINISH 600X1200MM RANDOM FACE

<sup>\*</sup> The visual colour of this product is differ from the actual product colour. Refer the product sample for actual colour.