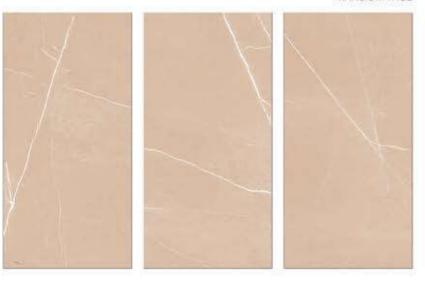

### 600X1200MM

**ALINA BROWN** 

<sup>\*</sup> The visual colour of this product is differ from the actual product colour. Refer the product sample for actual colour.

### GVT8 PGVT

<sup>\*</sup> The visual colour of this product is differ from the actual product colour. Refer the product sample for actual colour.