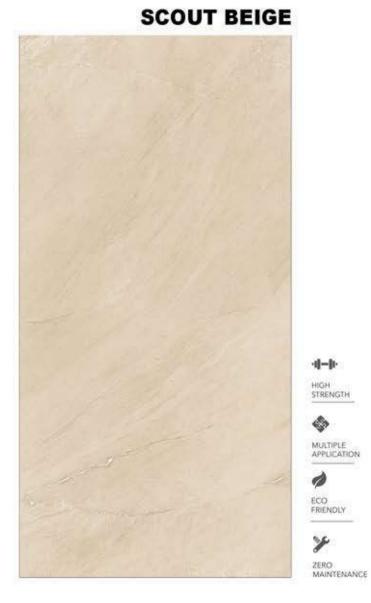

### GVT8 PGVT

<sup>\*</sup> The visual colour of this product is differ from the actual product colour. Refer the product sample for actual colour.

#### SCOUT GREY

<sup>\*</sup> The visual colour of this product is differ from the actual product colour. Refer the product sample for actual colour.