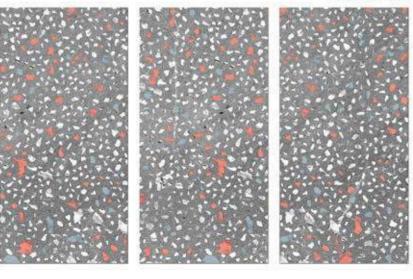

#### **TECHNO BINACO**

**MATT** FINISH 600X1200MM RANDOM FACE

<sup>\*</sup> The visual colour of this product is differ from the actual product colour. Refer the product sample for actual colour.

GVT8 PGVT 600X1200MM RANDOM FACE