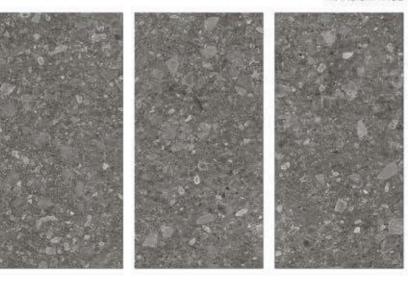

# **MATT** FINISH 600X1200MM RANDOM FACE

<sup>\*</sup> The visual colour of this product is differ from the actual product colour. Refer the product sample for actual colour.