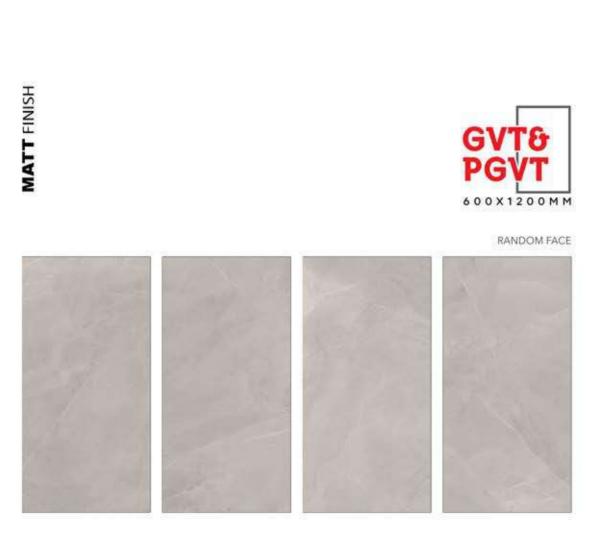

# **MATT** FINISH 600X1200MM RANDOM FACE

<sup>\*</sup> The visual colour of this product is differ from the actual product colour. Refer the product sample for actual colour.