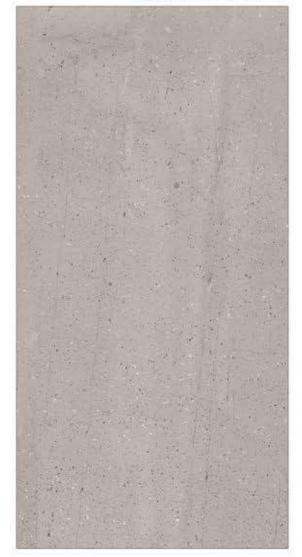

# **MATT** FINISH 600X1200MM RANDOM FACE

<sup>\*</sup> The visual colour of this product is differ from the actual product colour. Refer the product sample for actual colour.