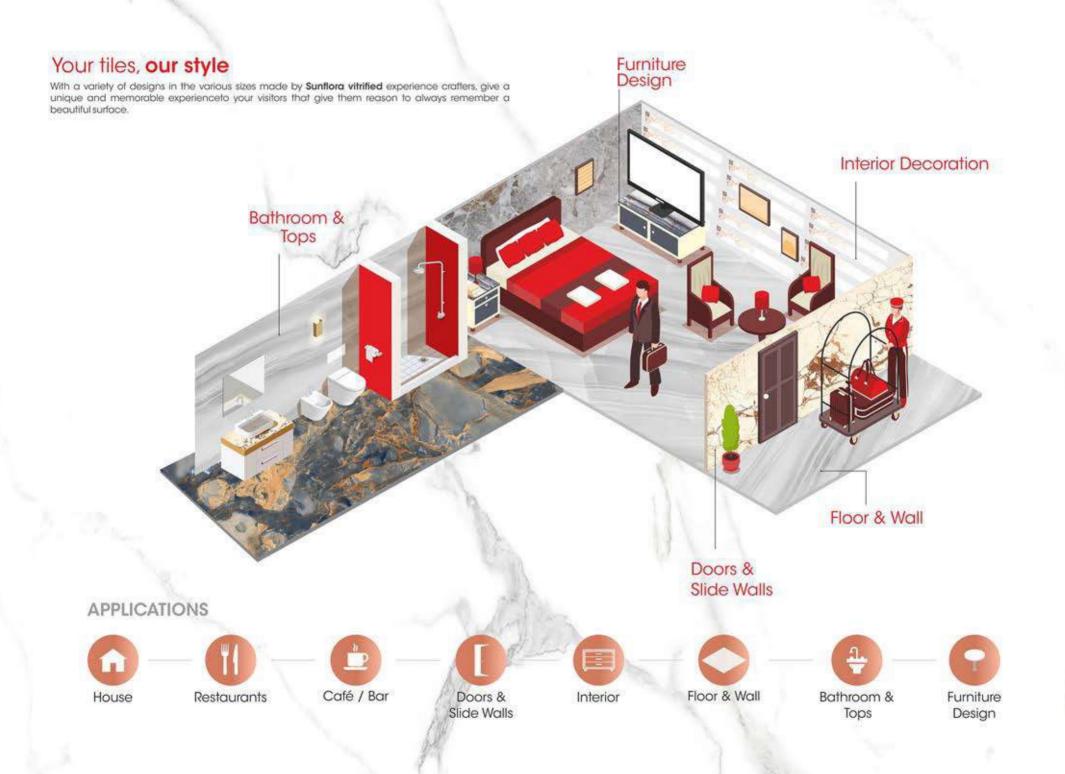

### Experience the New

The Size, thickness and colours are such that it can be used for both indoor and outdoor areas, embracing all kinds of project requirements and offering a wide range of uses: for floors and walls, surfaces to be walked or driven on, and for particularly sophisticated furnishing and design accessories