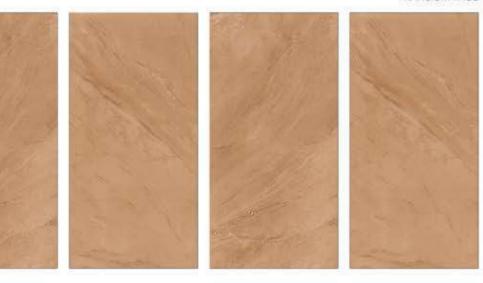

### GVT8 PGVT

#### **SCOUT BROWN**

<sup>\*</sup> The visual colour of this product is differ from the actual product colour. Refer the product sample for actual colour.