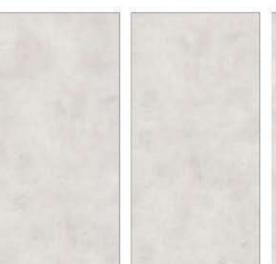

#### **CASTEL IVORY**

# **MATT** FINISH 600X1200MM RANDOM FACE

<sup>\*</sup> The visual colour of this product is differ from the actual product colour. Refer the product sample for actual colour.