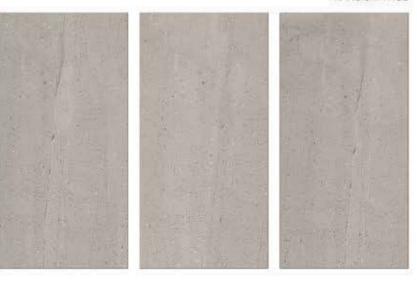

# **MATT** FINISH 600X1200MM RANDOM FACE

<sup>\*</sup> The visual colour of this product is differ from the actual product colour. Refer the product sample for actual colour.