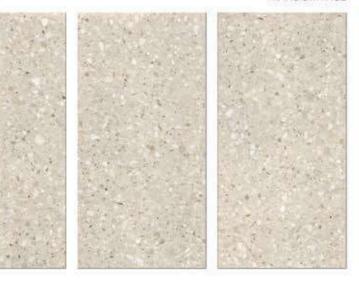

# **MATT** FINISH 600X1200MM RANDOM FACE

<sup>\*</sup> The visual colour of this product is differ from the actual product colour. Refer the product sample for actual colour.