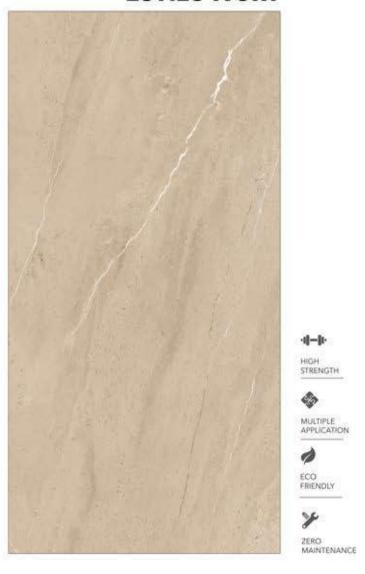

### SANDSTONE BEIGE **MATT** FINISH 600X1200MM RANDOM FACE STRENGTH MULTIPLE APPLICATION ECO FRIENDLY ZERO MAINTENANCE

<sup>\*</sup> The visual colour of this product is differ from the actual product colour. Refer the product sample for actual colour.