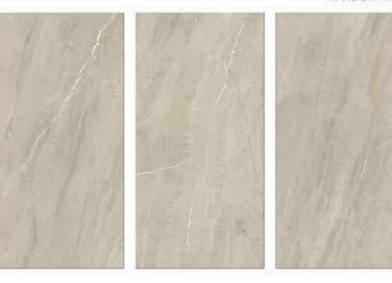

### SANDSTONE BEIGE **MATT** FINISH 600X1200MM RANDOM FACE STRENGTH MULTIPLE APPLICATION ECO FRIENDLY ZERO MAINTENANCE

<sup>\*</sup> The visual colour of this product is differ from the actual product colour. Refer the product sample for actual colour.