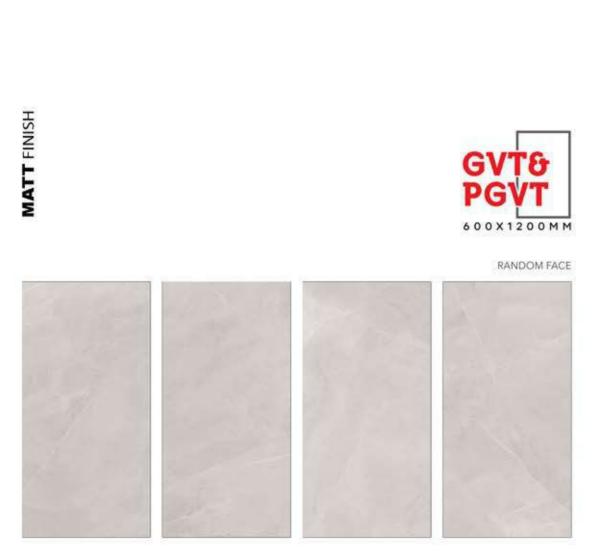

# **MATT** FINISH 600X1200MM RANDOM FACE

<sup>\*</sup> The visual colour of this product is differ from the actual product colour. Refer the product sample for actual colour.