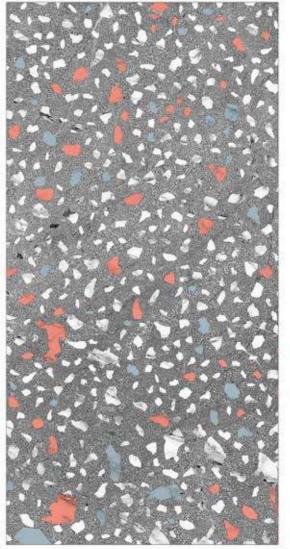

#### **TECHNO BINACO**

**MATT** FINISH 600X1200MM RANDOM FACE

<sup>\*</sup> The visual colour of this product is differ from the actual product colour. Refer the product sample for actual colour.

GVT8 PGVT 600X1200MM RANDOM FACE