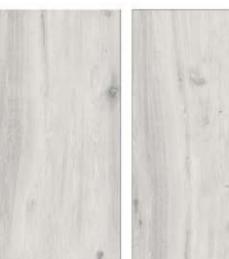

### GVT& PGVT

**ANTUNE BEIGE** 

<sup>\*</sup> The visual colour of this product is differ from the actual product colour. Refer the product sample for actual colour.

### GVT& PGVT

<sup>\*</sup> The visual colour of this product is differ from the actual product colour. Refer the product sample for actual colour.

### GVT& PGVT

600X1200MM

RANDOM FACE

**ANTUNE COCOA** 

<sup>\*</sup> The visual colour of this product is differ from the actual product colour. Refer the product sample for actual colour.