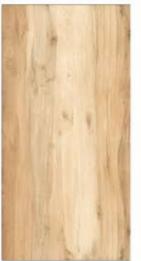

### GVT& PGVT

600X1200MM

RANDOM FACE

**ANTUNE COCOA** 

<sup>\*</sup> The visual colour of this product is differ from the actual product colour. Refer the product sample for actual colour.