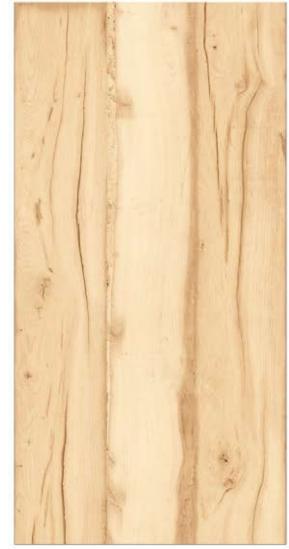

#### **HARD WOOD BEIGE**

ECO FRIENDLY ZERO MAINTENANCE

STRENGTH

MULTIPLE APPLICATION

<sup>\*</sup> The visual colour of this product is differ from the actual product colour. Refer the product sample for actual colour.