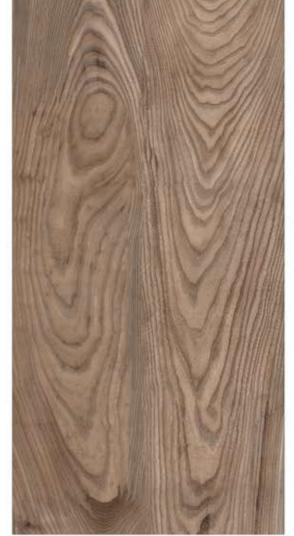

### 600X1200MM

<sup>\*</sup> The visual colour of this product is differ from the actual product colour. Refer the product sample for actual colour.

600X1200MM

RANDOM FACE

#### **OAKWOOD LATTE**

STRENGTH MULTIPLE APPLICATION ECO FRIENDLY

<sup>\*</sup> The visual colour of this product is differ from the actual product colour. Refer the product sample for actual colour.