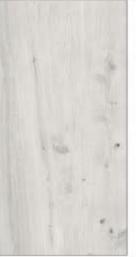

### 600X1200MM

<sup>\*</sup> The visual colour of this product is differ from the actual product colour. Refer the product sample for actual colour.

600X1200MM

RANDOM FACE

#### **OAKWOOD LATTE**

STRENGTH MULTIPLE APPLICATION ECO FRIENDLY

<sup>\*</sup> The visual colour of this product is differ from the actual product colour. Refer the product sample for actual colour.