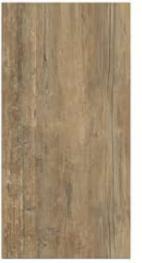

### GVT& PGVT

600X1200MM

RANDOM FACE

**ANTUNE COCOA** 

<sup>\*</sup> The visual colour of this product is differ from the actual product colour. Refer the product sample for actual colour.