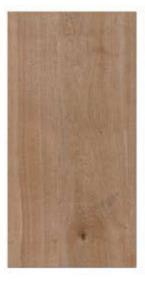

### GVT& PGVT

**ANTUNE BEIGE** 

<sup>\*</sup> The visual colour of this product is differ from the actual product colour. Refer the product sample for actual colour.

### GVT& PGVT

600X1200MM

RANDOM FACE

**ANTUNE COCOA** 

<sup>\*</sup> The visual colour of this product is differ from the actual product colour. Refer the product sample for actual colour.

### GVT8 PGVT

**ANTUNE NATURAL** 

<sup>\*</sup> The visual colour of this product is differ from the actual product colour. Refer the product sample for actual colour.

600X1200MM

RANDOM FACE

**ARK WOOD** 

<sup>\*</sup> The visual colour of this product is differ from the actual product colour. Refer the product sample for actual colour.