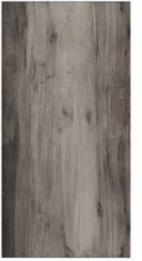

### GVT8 PGVT

**ANTUNE NATURAL** 

<sup>\*</sup> The visual colour of this product is differ from the actual product colour. Refer the product sample for actual colour.

600X1200MM

RANDOM FACE

**ARK WOOD** 

<sup>\*</sup> The visual colour of this product is differ from the actual product colour. Refer the product sample for actual colour.