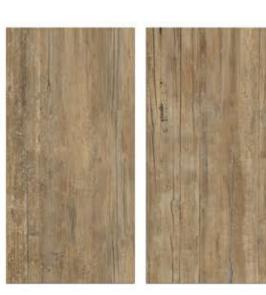

### **GLOSSY WOOD**

### GVT& PGVT

**ANTUNE BEIGE** 

<sup>\*</sup> The visual colour of this product is differ from the actual product colour. Refer the product sample for actual colour.

### GVT& PGVT

<sup>\*</sup> The visual colour of this product is differ from the actual product colour. Refer the product sample for actual colour.

### GVT& PGVT

600X1200MM

RANDOM FACE

**ANTUNE COCOA** 

<sup>\*</sup> The visual colour of this product is differ from the actual product colour. Refer the product sample for actual colour.