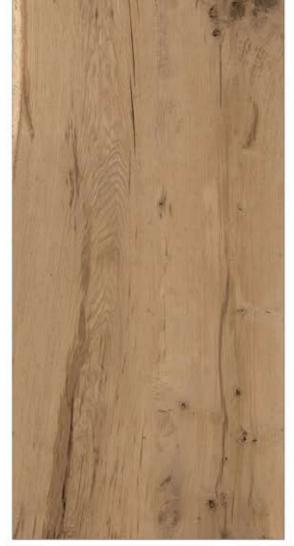

### GVT& PGVT

600X1200MM

RANDOM FACE

**ANTUNE COCOA** 

<sup>\*</sup> The visual colour of this product is differ from the actual product colour. Refer the product sample for actual colour.