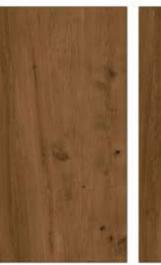

### GVT& PGVT

**OAKWOOD NATURAL** 

<sup>\*</sup> The visual colour of this product is differ from the actual product colour. Refer the product sample for actual colour.

# 600X1200MM