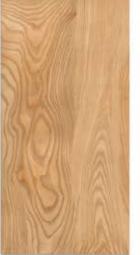

### GVT& PGVT

600X1200MM

RANDOM FACE

**ANTUNE COCOA** 

<sup>\*</sup> The visual colour of this product is differ from the actual product colour. Refer the product sample for actual colour.

### GVT8 PGVT

**ANTUNE NATURAL** 

<sup>\*</sup> The visual colour of this product is differ from the actual product colour. Refer the product sample for actual colour.

600X1200MM

RANDOM FACE

**ARK WOOD** 

<sup>\*</sup> The visual colour of this product is differ from the actual product colour. Refer the product sample for actual colour.

### 600X1200MM

<sup>\*</sup> The visual colour of this product is differ from the actual product colour. Refer the product sample for actual colour.

600X1200MM

RANDOM FACE