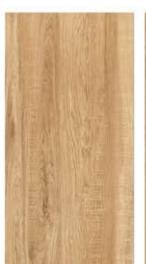

### GVT& PGVT

**ANTUNE BEIGE** 

<sup>\*</sup> The visual colour of this product is differ from the actual product colour. Refer the product sample for actual colour.

### GVT& PGVT

<sup>\*</sup> The visual colour of this product is differ from the actual product colour. Refer the product sample for actual colour.

### GVT& PGVT

600X1200MM

RANDOM FACE

**ANTUNE COCOA** 

<sup>\*</sup> The visual colour of this product is differ from the actual product colour. Refer the product sample for actual colour.