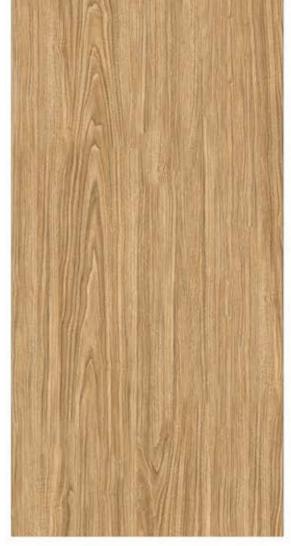

#### **OAKWOOD LATTE**

STRENGTH MULTIPLE APPLICATION ECO FRIENDLY

<sup>\*</sup> The visual colour of this product is differ from the actual product colour. Refer the product sample for actual colour.

### GVT& PGVT

**OAKWOOD NATURAL** 

<sup>\*</sup> The visual colour of this product is differ from the actual product colour. Refer the product sample for actual colour.

# 600X1200MM