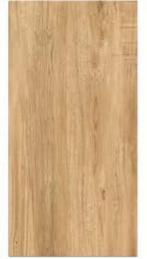

### GVT& PGVT

600X1200MM

RANDOM FACE

**ANTUNE COCOA** 

<sup>\*</sup> The visual colour of this product is differ from the actual product colour. Refer the product sample for actual colour.