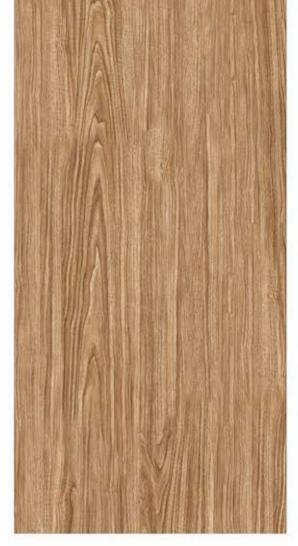

### GVT& PGVT

**ANTUNE BEIGE** 

<sup>\*</sup> The visual colour of this product is differ from the actual product colour. Refer the product sample for actual colour.

### GVT& PGVT

<sup>\*</sup> The visual colour of this product is differ from the actual product colour. Refer the product sample for actual colour.

### GVT& PGVT

600X1200MM

RANDOM FACE

**ANTUNE COCOA** 

<sup>\*</sup> The visual colour of this product is differ from the actual product colour. Refer the product sample for actual colour.