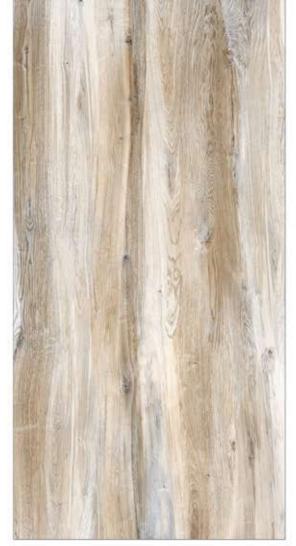

### GVT& PGVT

600X1200MM

RANDOM FACE

**ANTUNE COCOA** 

<sup>\*</sup> The visual colour of this product is differ from the actual product colour. Refer the product sample for actual colour.

### GVT8 PGVT

**ANTUNE NATURAL** 

<sup>\*</sup> The visual colour of this product is differ from the actual product colour. Refer the product sample for actual colour.

600X1200MM

RANDOM FACE

**ARK WOOD** 

<sup>\*</sup> The visual colour of this product is differ from the actual product colour. Refer the product sample for actual colour.

### 600X1200MM

<sup>\*</sup> The visual colour of this product is differ from the actual product colour. Refer the product sample for actual colour.

600X1200MM

RANDOM FACE