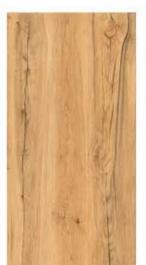

### GVT8 PGVT

**ANTUNE NATURAL** 

<sup>\*</sup> The visual colour of this product is differ from the actual product colour. Refer the product sample for actual colour.

600X1200MM

RANDOM FACE

**ARK WOOD** 

<sup>\*</sup> The visual colour of this product is differ from the actual product colour. Refer the product sample for actual colour.