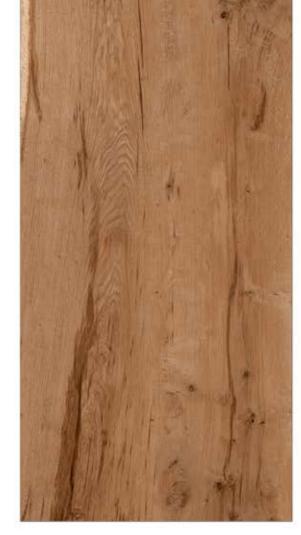

### GVT& PGVT

600X1200MM

RANDOM FACE

**ANTUNE COCOA** 

<sup>\*</sup> The visual colour of this product is differ from the actual product colour. Refer the product sample for actual colour.

### GVT8 PGVT

**ANTUNE NATURAL** 

<sup>\*</sup> The visual colour of this product is differ from the actual product colour. Refer the product sample for actual colour.

600X1200MM

RANDOM FACE

**ARK WOOD** 

<sup>\*</sup> The visual colour of this product is differ from the actual product colour. Refer the product sample for actual colour.