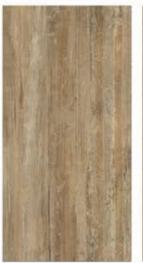

### **GLOSSY WOOD**

### GVT& PGVT

**ANTUNE BEIGE** 

<sup>\*</sup> The visual colour of this product is differ from the actual product colour. Refer the product sample for actual colour.

### GVT& PGVT

<sup>\*</sup> The visual colour of this product is differ from the actual product colour. Refer the product sample for actual colour.

### GVT& PGVT

600X1200MM

RANDOM FACE

**ANTUNE COCOA** 

<sup>\*</sup> The visual colour of this product is differ from the actual product colour. Refer the product sample for actual colour.