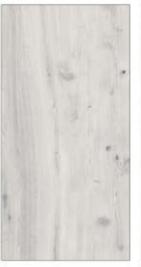

### GVT8 PGVT

**ANTUNE NATURAL** 

<sup>\*</sup> The visual colour of this product is differ from the actual product colour. Refer the product sample for actual colour.

600X1200MM

RANDOM FACE

**ARK WOOD** 

<sup>\*</sup> The visual colour of this product is differ from the actual product colour. Refer the product sample for actual colour.