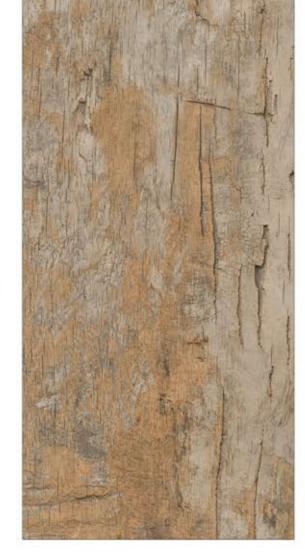

### GVT8 PGVT

**ANTUNE NATURAL** 

<sup>\*</sup> The visual colour of this product is differ from the actual product colour. Refer the product sample for actual colour.

600X1200MM

RANDOM FACE

**ARK WOOD** 

<sup>\*</sup> The visual colour of this product is differ from the actual product colour. Refer the product sample for actual colour.

### 600X1200MM

<sup>\*</sup> The visual colour of this product is differ from the actual product colour. Refer the product sample for actual colour.

600X1200MM

RANDOM FACE