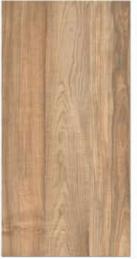

#### **OAKWOOD LATTE**

STRENGTH MULTIPLE APPLICATION ECO FRIENDLY

<sup>\*</sup> The visual colour of this product is differ from the actual product colour. Refer the product sample for actual colour.

### GVT& PGVT

**OAKWOOD NATURAL** 

<sup>\*</sup> The visual colour of this product is differ from the actual product colour. Refer the product sample for actual colour.

# 600X1200MM