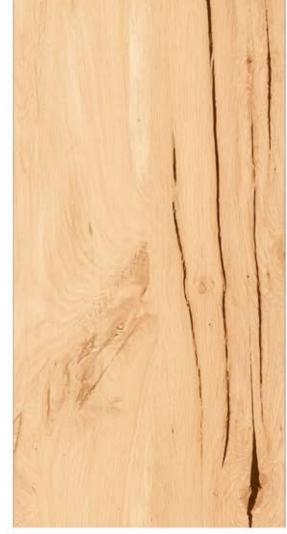

### GVT& PGVT

600X1200MM

RANDOM FACE

**ANTUNE COCOA** 

<sup>\*</sup> The visual colour of this product is differ from the actual product colour. Refer the product sample for actual colour.

### GVT8 PGVT

**ANTUNE NATURAL** 

<sup>\*</sup> The visual colour of this product is differ from the actual product colour. Refer the product sample for actual colour.

600X1200MM

RANDOM FACE

**ARK WOOD** 

<sup>\*</sup> The visual colour of this product is differ from the actual product colour. Refer the product sample for actual colour.

### 600X1200MM

<sup>\*</sup> The visual colour of this product is differ from the actual product colour. Refer the product sample for actual colour.

600X1200MM

RANDOM FACE