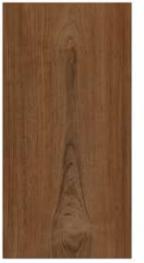

### GVT8 PGVT

**ANTUNE NATURAL** 

<sup>\*</sup> The visual colour of this product is differ from the actual product colour. Refer the product sample for actual colour.

600X1200MM

RANDOM FACE

**ARK WOOD** 

<sup>\*</sup> The visual colour of this product is differ from the actual product colour. Refer the product sample for actual colour.