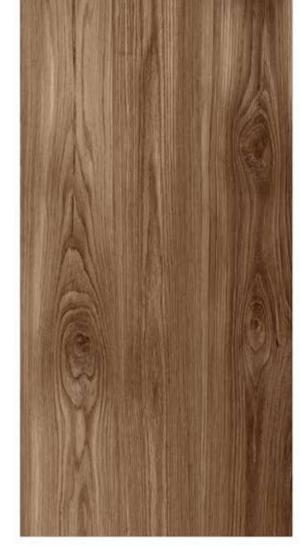

#### **OAKWOOD LATTE**

STRENGTH MULTIPLE APPLICATION ECO FRIENDLY

<sup>\*</sup> The visual colour of this product is differ from the actual product colour. Refer the product sample for actual colour.

### GVT& PGVT

**OAKWOOD NATURAL** 

<sup>\*</sup> The visual colour of this product is differ from the actual product colour. Refer the product sample for actual colour.

# 600X1200MM