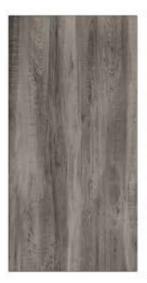

### GVT& PGVT

600X1200MM

RANDOM FACE

**ANTUNE COCOA** 

<sup>\*</sup> The visual colour of this product is differ from the actual product colour. Refer the product sample for actual colour.