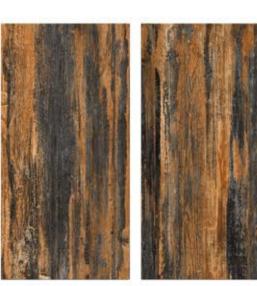

### GVT& PGVT

600X1200MM

RANDOM FACE

**ANTUNE COCOA** 

<sup>\*</sup> The visual colour of this product is differ from the actual product colour. Refer the product sample for actual colour.

### 600X1200MM

<sup>\*</sup> The visual colour of this product is differ from the actual product colour. Refer the product sample for actual colour.

600X1200MM

RANDOM FACE