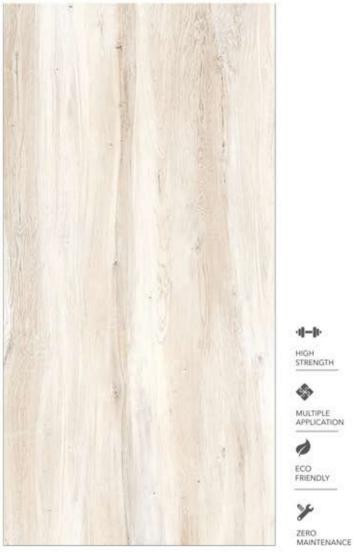

#### **OAKWOOD LATTE**

STRENGTH MULTIPLE APPLICATION ECO FRIENDLY

<sup>\*</sup> The visual colour of this product is differ from the actual product colour. Refer the product sample for actual colour.

## MATT FINISH

MULTIPLE APPLICATION

ECO FRIENDLY

<sup>\*</sup> The visual colour of this product is differ from the actual product colour. Refer the product sample for actual colour.