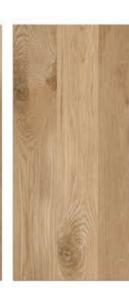

### GVT8 PGVT

**ANTUNE NATURAL** 

<sup>\*</sup> The visual colour of this product is differ from the actual product colour. Refer the product sample for actual colour.

600X1200MM

RANDOM FACE

**ARK WOOD** 

<sup>\*</sup> The visual colour of this product is differ from the actual product colour. Refer the product sample for actual colour.