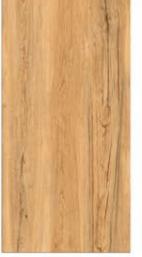

### GVT8 PGVT

**ANTUNE NATURAL** 

<sup>\*</sup> The visual colour of this product is differ from the actual product colour. Refer the product sample for actual colour.

600X1200MM

RANDOM FACE

**ARK WOOD** 

<sup>\*</sup> The visual colour of this product is differ from the actual product colour. Refer the product sample for actual colour.