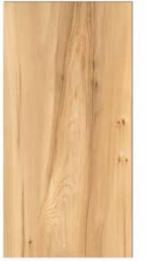

### GVT8 PGVT

**ANTUNE NATURAL** 

<sup>\*</sup> The visual colour of this product is differ from the actual product colour. Refer the product sample for actual colour.

600X1200MM

RANDOM FACE

**ARK WOOD** 

<sup>\*</sup> The visual colour of this product is differ from the actual product colour. Refer the product sample for actual colour.