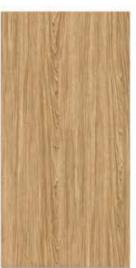

### GVT& PGVT

600X1200MM

RANDOM FACE

**ANTUNE COCOA** 

<sup>\*</sup> The visual colour of this product is differ from the actual product colour. Refer the product sample for actual colour.