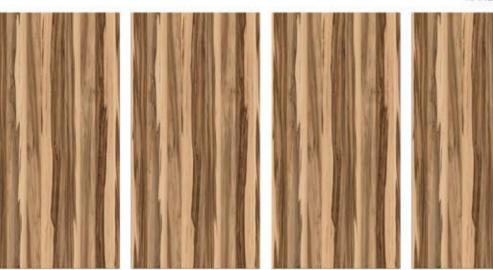

### GVT& PGVT

600X1200MM

RANDOM FACE

**ANTUNE COCOA** 

<sup>\*</sup> The visual colour of this product is differ from the actual product colour. Refer the product sample for actual colour.