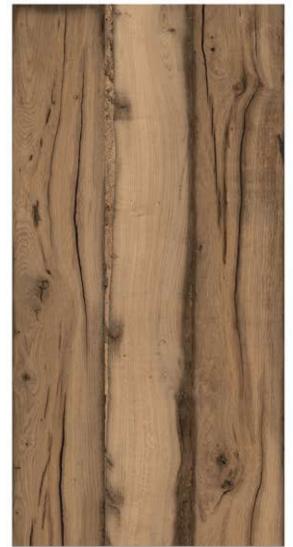

### **OAKWOOD NEGRO**

<sup>\*</sup> The visual colour of this product is differ from the actual product colour. Refer the product sample for actual colour.

**PINEWOOD BEIGE** 

<sup>\*</sup> The visual colour of this product is differ from the actual product colour. Refer the product sample for actual colour.