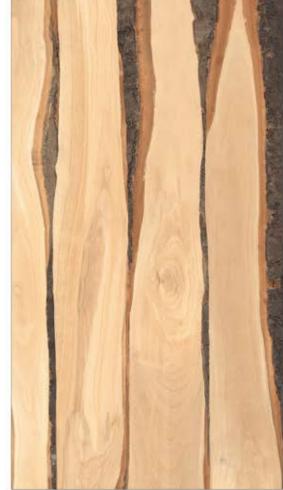

### GVT8 PGVT

**ANTUNE NATURAL** 

<sup>\*</sup> The visual colour of this product is differ from the actual product colour. Refer the product sample for actual colour.

600X1200MM

RANDOM FACE

**ARK WOOD** 

<sup>\*</sup> The visual colour of this product is differ from the actual product colour. Refer the product sample for actual colour.