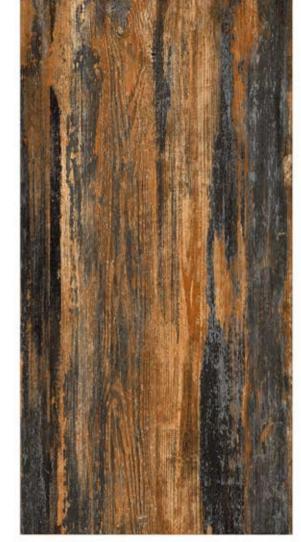

### GVT8 PGVT

**ANTUNE NATURAL** 

<sup>\*</sup> The visual colour of this product is differ from the actual product colour. Refer the product sample for actual colour.

600X1200MM

RANDOM FACE

**ARK WOOD** 

<sup>\*</sup> The visual colour of this product is differ from the actual product colour. Refer the product sample for actual colour.