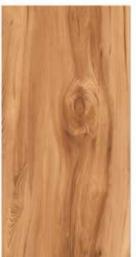

### GVT8 PGVT

**ANTUNE NATURAL** 

<sup>\*</sup> The visual colour of this product is differ from the actual product colour. Refer the product sample for actual colour.

600X1200MM

RANDOM FACE

**ARK WOOD** 

<sup>\*</sup> The visual colour of this product is differ from the actual product colour. Refer the product sample for actual colour.