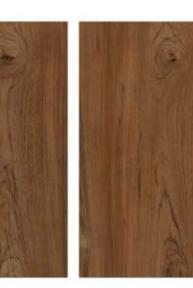

### GVT& PGVT

600X1200MM

RANDOM FACE

**ANTUNE COCOA** 

<sup>\*</sup> The visual colour of this product is differ from the actual product colour. Refer the product sample for actual colour.