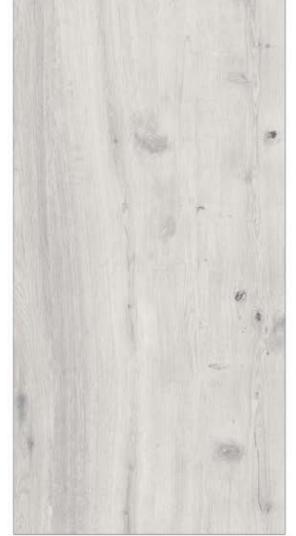

### GVT& PGVT

**ANTUNE BEIGE** 

<sup>\*</sup> The visual colour of this product is differ from the actual product colour. Refer the product sample for actual colour.

### GVT& PGVT

<sup>\*</sup> The visual colour of this product is differ from the actual product colour. Refer the product sample for actual colour.

### GVT& PGVT

600X1200MM

RANDOM FACE

**ANTUNE COCOA** 

<sup>\*</sup> The visual colour of this product is differ from the actual product colour. Refer the product sample for actual colour.