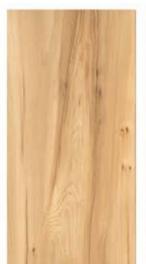

### GVT8 PGVT

**ANTUNE NATURAL** 

<sup>\*</sup> The visual colour of this product is differ from the actual product colour. Refer the product sample for actual colour.

600X1200MM

RANDOM FACE

**ARK WOOD** 

<sup>\*</sup> The visual colour of this product is differ from the actual product colour. Refer the product sample for actual colour.