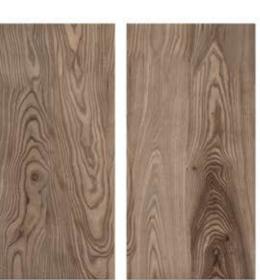

### GVT& PGVT

600X1200MM

RANDOM FACE

**ANTUNE COCOA** 

<sup>\*</sup> The visual colour of this product is differ from the actual product colour. Refer the product sample for actual colour.

### GVT8 PGVT

**ANTUNE NATURAL** 

<sup>\*</sup> The visual colour of this product is differ from the actual product colour. Refer the product sample for actual colour.

600X1200MM

RANDOM FACE

**ARK WOOD** 

<sup>\*</sup> The visual colour of this product is differ from the actual product colour. Refer the product sample for actual colour.