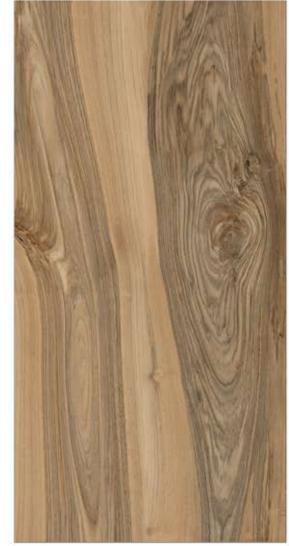

### GVT8 PGVT

**ANTUNE NATURAL** 

<sup>\*</sup> The visual colour of this product is differ from the actual product colour. Refer the product sample for actual colour.

600X1200MM

RANDOM FACE

**ARK WOOD** 

<sup>\*</sup> The visual colour of this product is differ from the actual product colour. Refer the product sample for actual colour.

### 600X1200MM

<sup>\*</sup> The visual colour of this product is differ from the actual product colour. Refer the product sample for actual colour.

600X1200MM

RANDOM FACE