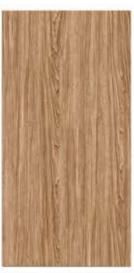

### GVT8 PGVT

**ANTUNE NATURAL** 

<sup>\*</sup> The visual colour of this product is differ from the actual product colour. Refer the product sample for actual colour.

600X1200MM

RANDOM FACE

**ARK WOOD** 

<sup>\*</sup> The visual colour of this product is differ from the actual product colour. Refer the product sample for actual colour.

### 600X1200MM

<sup>\*</sup> The visual colour of this product is differ from the actual product colour. Refer the product sample for actual colour.

600X1200MM

RANDOM FACE