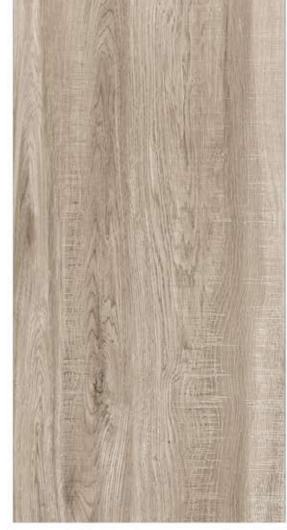

### GVT8 PGVT

**ANTUNE NATURAL** 

<sup>\*</sup> The visual colour of this product is differ from the actual product colour. Refer the product sample for actual colour.

600X1200MM

RANDOM FACE

**ARK WOOD** 

<sup>\*</sup> The visual colour of this product is differ from the actual product colour. Refer the product sample for actual colour.