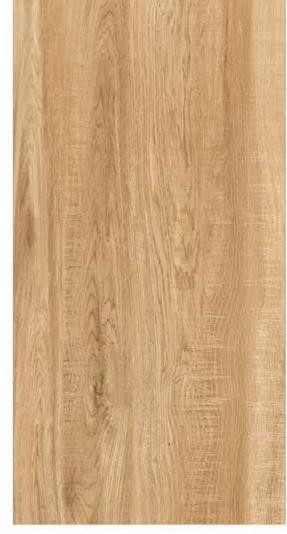

### GVT8 PGVT

**ANTUNE NATURAL** 

<sup>\*</sup> The visual colour of this product is differ from the actual product colour. Refer the product sample for actual colour.

600X1200MM

RANDOM FACE

**ARK WOOD** 

<sup>\*</sup> The visual colour of this product is differ from the actual product colour. Refer the product sample for actual colour.