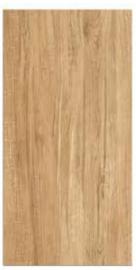

### GVT8 PGVT

**ANTUNE NATURAL** 

<sup>\*</sup> The visual colour of this product is differ from the actual product colour. Refer the product sample for actual colour.

600X1200MM

RANDOM FACE

**ARK WOOD** 

<sup>\*</sup> The visual colour of this product is differ from the actual product colour. Refer the product sample for actual colour.

### 600X1200MM

<sup>\*</sup> The visual colour of this product is differ from the actual product colour. Refer the product sample for actual colour.

600X1200MM

RANDOM FACE