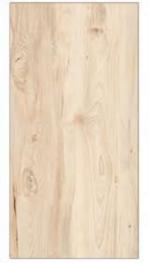

#### **OAKWOOD LATTE**

STRENGTH MULTIPLE APPLICATION ECO FRIENDLY

<sup>\*</sup> The visual colour of this product is differ from the actual product colour. Refer the product sample for actual colour.

### GVT& PGVT

**OAKWOOD NATURAL** 

<sup>\*</sup> The visual colour of this product is differ from the actual product colour. Refer the product sample for actual colour.

# 600X1200MM