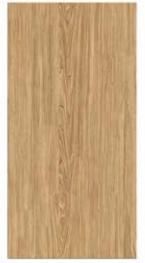

### GVT8 PGVT

**ANTUNE NATURAL** 

<sup>\*</sup> The visual colour of this product is differ from the actual product colour. Refer the product sample for actual colour.

600X1200MM

RANDOM FACE

**ARK WOOD** 

<sup>\*</sup> The visual colour of this product is differ from the actual product colour. Refer the product sample for actual colour.

### 600X1200MM

<sup>\*</sup> The visual colour of this product is differ from the actual product colour. Refer the product sample for actual colour.

600X1200MM

RANDOM FACE