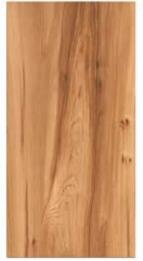

### 600X1200MM

<sup>\*</sup> The visual colour of this product is differ from the actual product colour. Refer the product sample for actual colour.

600X1200MM

RANDOM FACE

#### **OAKWOOD LATTE**

STRENGTH MULTIPLE APPLICATION ECO FRIENDLY

<sup>\*</sup> The visual colour of this product is differ from the actual product colour. Refer the product sample for actual colour.