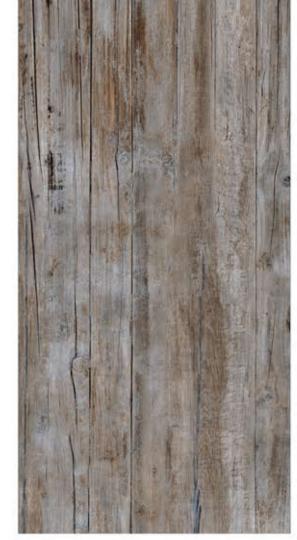

#### **OAKWOOD LATTE**

STRENGTH MULTIPLE APPLICATION ECO FRIENDLY

<sup>\*</sup> The visual colour of this product is differ from the actual product colour. Refer the product sample for actual colour.

### GVT& PGVT

**OAKWOOD NATURAL** 

<sup>\*</sup> The visual colour of this product is differ from the actual product colour. Refer the product sample for actual colour.

# 600X1200MM