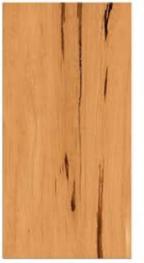

### GVT& PGVT

600X1200MM

RANDOM FACE

**ANTUNE COCOA** 

<sup>\*</sup> The visual colour of this product is differ from the actual product colour. Refer the product sample for actual colour.