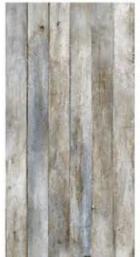

### GVT8 PGVT

**ANTUNE NATURAL** 

<sup>\*</sup> The visual colour of this product is differ from the actual product colour. Refer the product sample for actual colour.

600X1200MM

RANDOM FACE

**ARK WOOD** 

<sup>\*</sup> The visual colour of this product is differ from the actual product colour. Refer the product sample for actual colour.

### 600X1200MM

<sup>\*</sup> The visual colour of this product is differ from the actual product colour. Refer the product sample for actual colour.

600X1200MM

RANDOM FACE