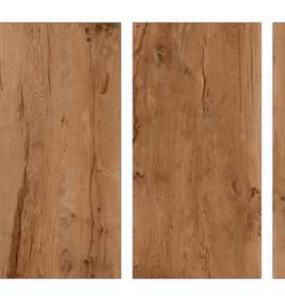

### GVT8 PGVT

**ANTUNE NATURAL** 

<sup>\*</sup> The visual colour of this product is differ from the actual product colour. Refer the product sample for actual colour.

600X1200MM

RANDOM FACE

**ARK WOOD** 

<sup>\*</sup> The visual colour of this product is differ from the actual product colour. Refer the product sample for actual colour.