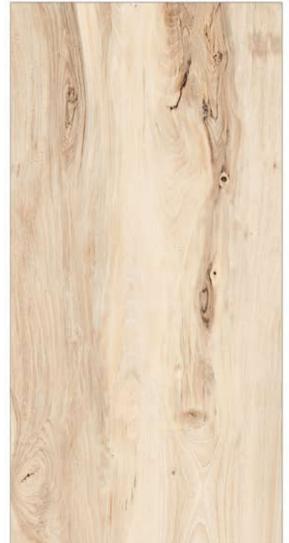

### **OAKWOOD NEGRO**

<sup>\*</sup> The visual colour of this product is differ from the actual product colour. Refer the product sample for actual colour.

**PINEWOOD BEIGE** 

<sup>\*</sup> The visual colour of this product is differ from the actual product colour. Refer the product sample for actual colour.