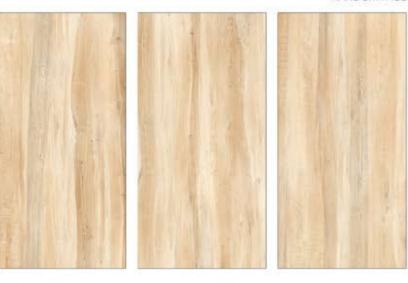

### GVT& PGVT

600X1200MM

RANDOM FACE

**ANTUNE COCOA** 

<sup>\*</sup> The visual colour of this product is differ from the actual product colour. Refer the product sample for actual colour.