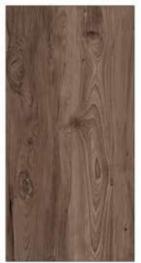

### GVT& PGVT

600X1200MM

RANDOM FACE

**ANTUNE COCOA** 

<sup>\*</sup> The visual colour of this product is differ from the actual product colour. Refer the product sample for actual colour.

### GVT8 PGVT

**ANTUNE NATURAL** 

<sup>\*</sup> The visual colour of this product is differ from the actual product colour. Refer the product sample for actual colour.

600X1200MM

RANDOM FACE

**ARK WOOD** 

<sup>\*</sup> The visual colour of this product is differ from the actual product colour. Refer the product sample for actual colour.