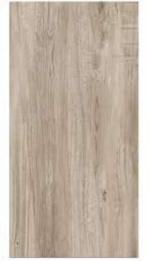

### GVT& PGVT

600X1200MM

RANDOM FACE

**ANTUNE COCOA** 

<sup>\*</sup> The visual colour of this product is differ from the actual product colour. Refer the product sample for actual colour.