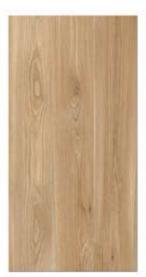

### 600X1200MM

<sup>\*</sup> The visual colour of this product is differ from the actual product colour. Refer the product sample for actual colour.

600X1200MM

RANDOM FACE