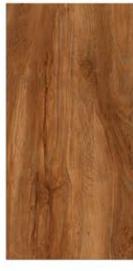

### GVT& PGVT

**ANTUNE BEIGE** 

<sup>\*</sup> The visual colour of this product is differ from the actual product colour. Refer the product sample for actual colour.

### GVT& PGVT

600X1200MM

RANDOM FACE

**ANTUNE COCOA** 

<sup>\*</sup> The visual colour of this product is differ from the actual product colour. Refer the product sample for actual colour.

### GVT8 PGVT

**ANTUNE NATURAL** 

<sup>\*</sup> The visual colour of this product is differ from the actual product colour. Refer the product sample for actual colour.

600X1200MM

RANDOM FACE

**ARK WOOD** 

<sup>\*</sup> The visual colour of this product is differ from the actual product colour. Refer the product sample for actual colour.