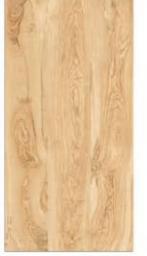

### GVT8 PGVT

**ANTUNE NATURAL** 

<sup>\*</sup> The visual colour of this product is differ from the actual product colour. Refer the product sample for actual colour.

600X1200MM

RANDOM FACE

**ARK WOOD** 

<sup>\*</sup> The visual colour of this product is differ from the actual product colour. Refer the product sample for actual colour.