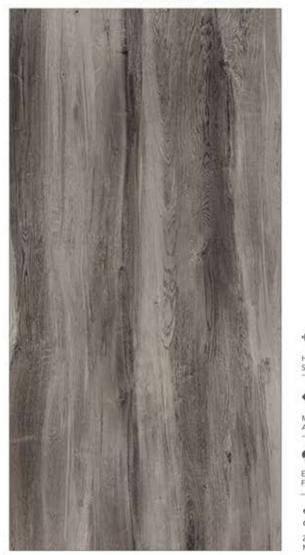

### 600X1200MM

<sup>\*</sup> The visual colour of this product is differ from the actual product colour. Refer the product sample for actual colour.

600X1200MM

RANDOM FACE

#### **OAKWOOD LATTE**

STRENGTH MULTIPLE APPLICATION ECO FRIENDLY

<sup>\*</sup> The visual colour of this product is differ from the actual product colour. Refer the product sample for actual colour.