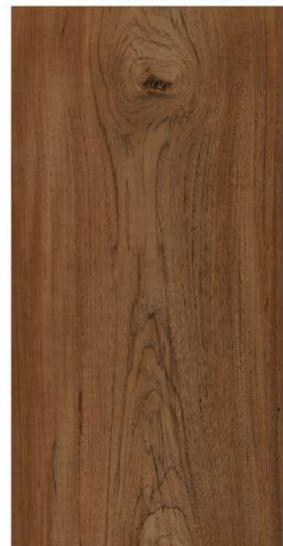

### GVT8 PGVT

**ANTUNE NATURAL** 

<sup>\*</sup> The visual colour of this product is differ from the actual product colour. Refer the product sample for actual colour.

600X1200MM

RANDOM FACE

**ARK WOOD** 

<sup>\*</sup> The visual colour of this product is differ from the actual product colour. Refer the product sample for actual colour.