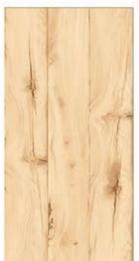

### GVT& PGVT

**ANTUNE BEIGE** 

<sup>\*</sup> The visual colour of this product is differ from the actual product colour. Refer the product sample for actual colour.

### GVT& PGVT

600X1200MM

RANDOM FACE

**ANTUNE COCOA** 

<sup>\*</sup> The visual colour of this product is differ from the actual product colour. Refer the product sample for actual colour.

### GVT8 PGVT

**ANTUNE NATURAL** 

<sup>\*</sup> The visual colour of this product is differ from the actual product colour. Refer the product sample for actual colour.

600X1200MM

RANDOM FACE

**ARK WOOD** 

<sup>\*</sup> The visual colour of this product is differ from the actual product colour. Refer the product sample for actual colour.