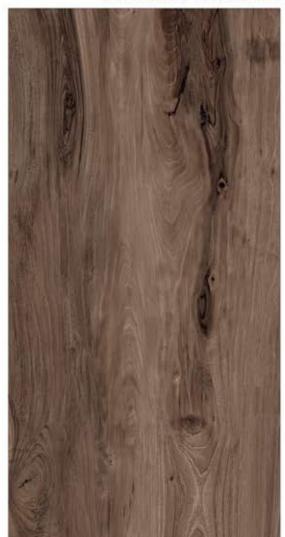

### GVT& PGVT

600X1200MM

RANDOM FACE

**ANTUNE COCOA** 

<sup>\*</sup> The visual colour of this product is differ from the actual product colour. Refer the product sample for actual colour.

### GVT8 PGVT

**ANTUNE NATURAL** 

<sup>\*</sup> The visual colour of this product is differ from the actual product colour. Refer the product sample for actual colour.

600X1200MM

RANDOM FACE

**ARK WOOD** 

<sup>\*</sup> The visual colour of this product is differ from the actual product colour. Refer the product sample for actual colour.