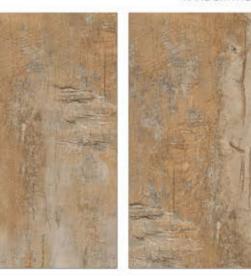

### GVT8 PGVT

**ANTUNE NATURAL** 

<sup>\*</sup> The visual colour of this product is differ from the actual product colour. Refer the product sample for actual colour.

600X1200MM

RANDOM FACE

**ARK WOOD** 

<sup>\*</sup> The visual colour of this product is differ from the actual product colour. Refer the product sample for actual colour.

### 600X1200MM

<sup>\*</sup> The visual colour of this product is differ from the actual product colour. Refer the product sample for actual colour.

600X1200MM

RANDOM FACE