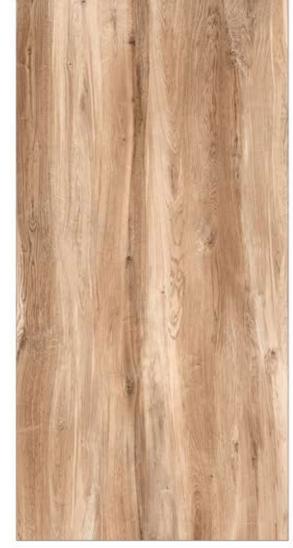

### GVT& PGVT

600X1200MM

RANDOM FACE

**ANTUNE COCOA** 

<sup>\*</sup> The visual colour of this product is differ from the actual product colour. Refer the product sample for actual colour.

### GVT8 PGVT

**ANTUNE NATURAL** 

<sup>\*</sup> The visual colour of this product is differ from the actual product colour. Refer the product sample for actual colour.

600X1200MM

RANDOM FACE

**ARK WOOD** 

<sup>\*</sup> The visual colour of this product is differ from the actual product colour. Refer the product sample for actual colour.