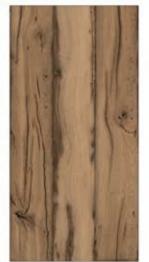

#### **OAKWOOD LATTE**

STRENGTH MULTIPLE APPLICATION ECO FRIENDLY

<sup>\*</sup> The visual colour of this product is differ from the actual product colour. Refer the product sample for actual colour.

### GVT& PGVT

**OAKWOOD NATURAL** 

<sup>\*</sup> The visual colour of this product is differ from the actual product colour. Refer the product sample for actual colour.

# 600X1200MM