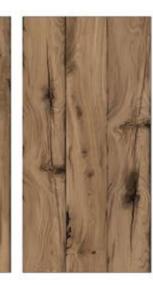

### GVT8 PGVT

**ANTUNE NATURAL** 

<sup>\*</sup> The visual colour of this product is differ from the actual product colour. Refer the product sample for actual colour.

600X1200MM

RANDOM FACE

**ARK WOOD** 

<sup>\*</sup> The visual colour of this product is differ from the actual product colour. Refer the product sample for actual colour.

### 600X1200MM

<sup>\*</sup> The visual colour of this product is differ from the actual product colour. Refer the product sample for actual colour.

600X1200MM

RANDOM FACE