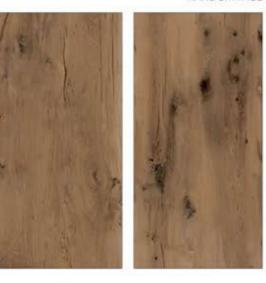

### GVT& PGVT

**ANTUNE BEIGE** 

<sup>\*</sup> The visual colour of this product is differ from the actual product colour. Refer the product sample for actual colour.

### GVT& PGVT

600X1200MM

RANDOM FACE

**ANTUNE COCOA** 

<sup>\*</sup> The visual colour of this product is differ from the actual product colour. Refer the product sample for actual colour.

### GVT8 PGVT

**ANTUNE NATURAL** 

<sup>\*</sup> The visual colour of this product is differ from the actual product colour. Refer the product sample for actual colour.

600X1200MM

RANDOM FACE

**ARK WOOD** 

<sup>\*</sup> The visual colour of this product is differ from the actual product colour. Refer the product sample for actual colour.