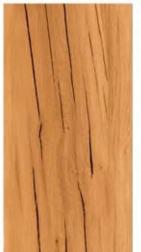

### GVT& PGVT

600X1200MM

RANDOM FACE

**ANTUNE COCOA** 

<sup>\*</sup> The visual colour of this product is differ from the actual product colour. Refer the product sample for actual colour.