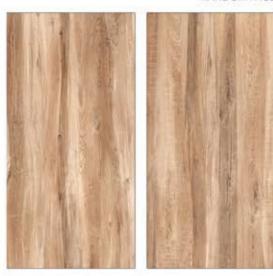

### GVT& PGVT

600X1200MM

RANDOM FACE

**ANTUNE COCOA** 

<sup>\*</sup> The visual colour of this product is differ from the actual product colour. Refer the product sample for actual colour.

### 600X1200MM

<sup>\*</sup> The visual colour of this product is differ from the actual product colour. Refer the product sample for actual colour.

600X1200MM

RANDOM FACE