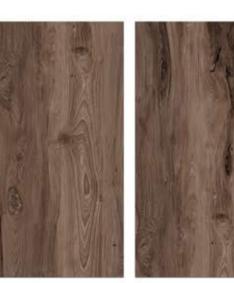

### GVT8 PGVT

**ANTUNE NATURAL** 

<sup>\*</sup> The visual colour of this product is differ from the actual product colour. Refer the product sample for actual colour.

600X1200MM

RANDOM FACE

**ARK WOOD** 

<sup>\*</sup> The visual colour of this product is differ from the actual product colour. Refer the product sample for actual colour.

### 600X1200MM

<sup>\*</sup> The visual colour of this product is differ from the actual product colour. Refer the product sample for actual colour.

600X1200MM

RANDOM FACE