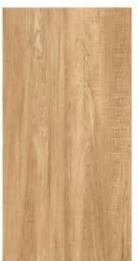

#### **OAKWOOD LATTE**

STRENGTH MULTIPLE APPLICATION ECO FRIENDLY

<sup>\*</sup> The visual colour of this product is differ from the actual product colour. Refer the product sample for actual colour.

### GVT& PGVT

**OAKWOOD NATURAL** 

<sup>\*</sup> The visual colour of this product is differ from the actual product colour. Refer the product sample for actual colour.

# 600X1200MM