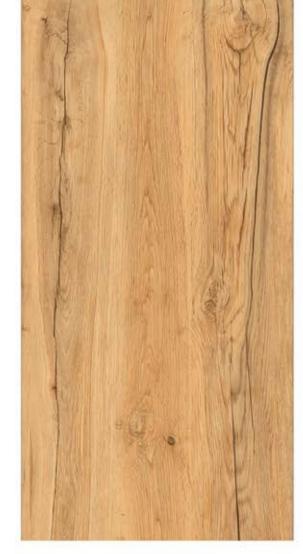

### 600X1200MM

<sup>\*</sup> The visual colour of this product is differ from the actual product colour. Refer the product sample for actual colour.

600X1200MM

RANDOM FACE

#### **OAKWOOD LATTE**

STRENGTH MULTIPLE APPLICATION ECO FRIENDLY

<sup>\*</sup> The visual colour of this product is differ from the actual product colour. Refer the product sample for actual colour.