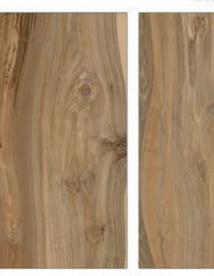

### GVT& PGVT

600X1200MM

RANDOM FACE

**ANTUNE COCOA** 

<sup>\*</sup> The visual colour of this product is differ from the actual product colour. Refer the product sample for actual colour.