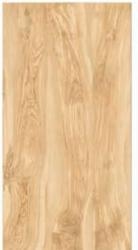

### GVT& PGVT

600X1200MM

RANDOM FACE

**ANTUNE COCOA** 

<sup>\*</sup> The visual colour of this product is differ from the actual product colour. Refer the product sample for actual colour.