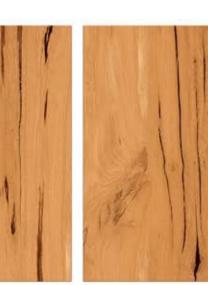

### GVT& PGVT

600X1200MM

RANDOM FACE

**ANTUNE COCOA** 

<sup>\*</sup> The visual colour of this product is differ from the actual product colour. Refer the product sample for actual colour.