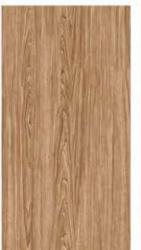

#### **OAKWOOD LATTE**

STRENGTH MULTIPLE APPLICATION ECO FRIENDLY

<sup>\*</sup> The visual colour of this product is differ from the actual product colour. Refer the product sample for actual colour.

### GVT& PGVT

**OAKWOOD NATURAL** 

<sup>\*</sup> The visual colour of this product is differ from the actual product colour. Refer the product sample for actual colour.

# 600X1200MM