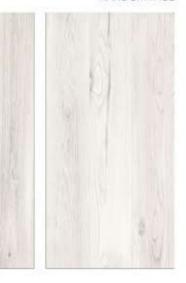

### GVT8 PGVT

**ANTUNE NATURAL** 

<sup>\*</sup> The visual colour of this product is differ from the actual product colour. Refer the product sample for actual colour.

600X1200MM

RANDOM FACE

**ARK WOOD** 

<sup>\*</sup> The visual colour of this product is differ from the actual product colour. Refer the product sample for actual colour.

### 600X1200MM

<sup>\*</sup> The visual colour of this product is differ from the actual product colour. Refer the product sample for actual colour.

600X1200MM

RANDOM FACE