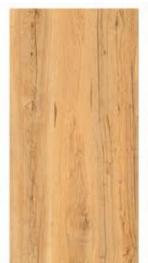

### GVT& PGVT

600X1200MM

RANDOM FACE

**ANTUNE COCOA** 

<sup>\*</sup> The visual colour of this product is differ from the actual product colour. Refer the product sample for actual colour.