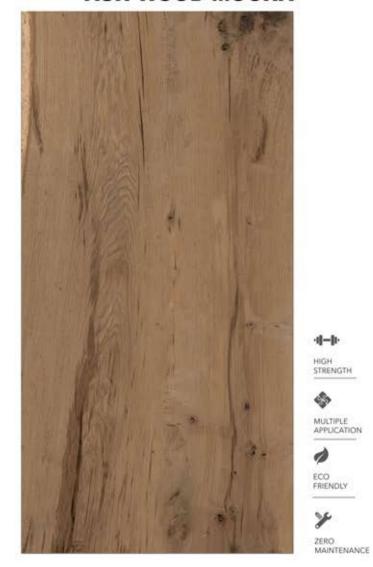

#### **ASH WOOD MOCHA**

<sup>\*</sup> The visual colour of this product is differ from the actual product colour. Refer the product sample for actual colour.