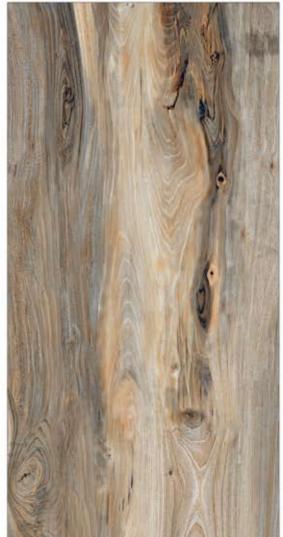

#### **OAKWOOD LATTE**

STRENGTH MULTIPLE APPLICATION ECO FRIENDLY

<sup>\*</sup> The visual colour of this product is differ from the actual product colour. Refer the product sample for actual colour.