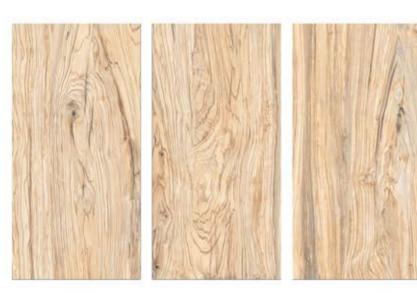

### GVT& PGVT

600X1200MM

RANDOM FACE

**ANTUNE COCOA** 

<sup>\*</sup> The visual colour of this product is differ from the actual product colour. Refer the product sample for actual colour.

### 600X1200MM

<sup>\*</sup> The visual colour of this product is differ from the actual product colour. Refer the product sample for actual colour.

600X1200MM

RANDOM FACE