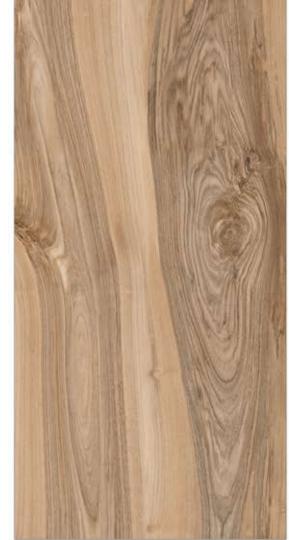

### GVT8 PGVT

**ANTUNE NATURAL** 

<sup>\*</sup> The visual colour of this product is differ from the actual product colour. Refer the product sample for actual colour.

600X1200MM

RANDOM FACE

**ARK WOOD** 

<sup>\*</sup> The visual colour of this product is differ from the actual product colour. Refer the product sample for actual colour.