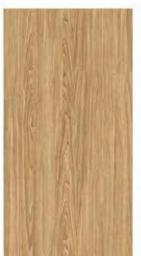

### GVT& PGVT

**ANTUNE BEIGE** 

<sup>\*</sup> The visual colour of this product is differ from the actual product colour. Refer the product sample for actual colour.

### GVT& PGVT

<sup>\*</sup> The visual colour of this product is differ from the actual product colour. Refer the product sample for actual colour.

### GVT& PGVT

600X1200MM

RANDOM FACE

**ANTUNE COCOA** 

<sup>\*</sup> The visual colour of this product is differ from the actual product colour. Refer the product sample for actual colour.