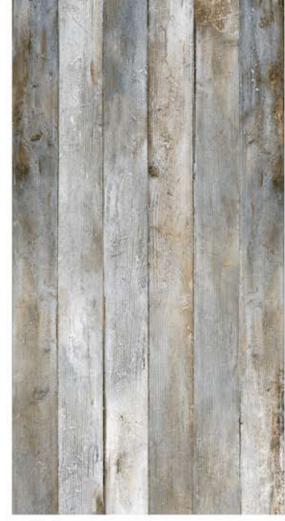

### **OAKWOOD NEGRO**

<sup>\*</sup> The visual colour of this product is differ from the actual product colour. Refer the product sample for actual colour.

**PINEWOOD BEIGE** 

<sup>\*</sup> The visual colour of this product is differ from the actual product colour. Refer the product sample for actual colour.