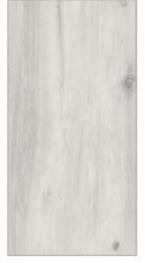

### GVT& PGVT

**OAKWOOD NATURAL** 

<sup>\*</sup> The visual colour of this product is differ from the actual product colour. Refer the product sample for actual colour.

# 600X1200MM