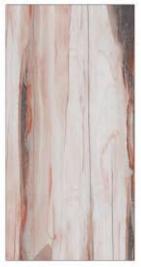

### GVT& PGVT

600X1200MM

RANDOM FACE

**ANTUNE COCOA** 

<sup>\*</sup> The visual colour of this product is differ from the actual product colour. Refer the product sample for actual colour.