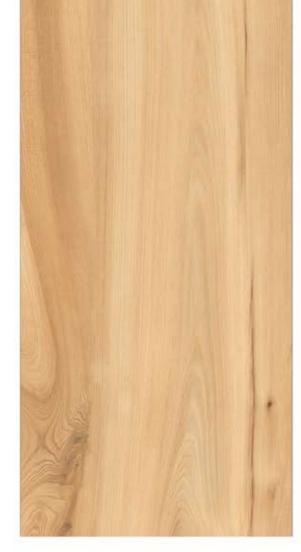

### GVT& PGVT

**OAKWOOD NATURAL** 

<sup>\*</sup> The visual colour of this product is differ from the actual product colour. Refer the product sample for actual colour.