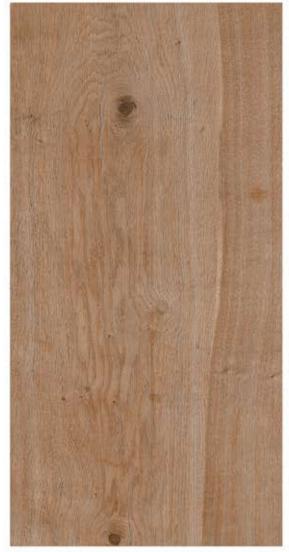

#### **OAKWOOD LATTE**

STRENGTH MULTIPLE APPLICATION ECO FRIENDLY

<sup>\*</sup> The visual colour of this product is differ from the actual product colour. Refer the product sample for actual colour.