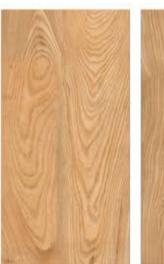

### GVT8 PGVT

**ANTUNE NATURAL** 

<sup>\*</sup> The visual colour of this product is differ from the actual product colour. Refer the product sample for actual colour.

600X1200MM

RANDOM FACE

**ARK WOOD** 

<sup>\*</sup> The visual colour of this product is differ from the actual product colour. Refer the product sample for actual colour.