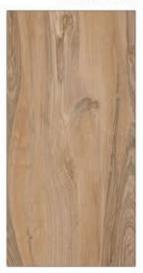

### GVT& PGVT

600X1200MM

RANDOM FACE

**ANTUNE COCOA** 

<sup>\*</sup> The visual colour of this product is differ from the actual product colour. Refer the product sample for actual colour.