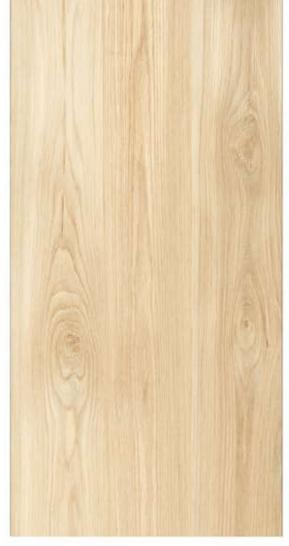

### GVT& PGVT

**ANTUNE BEIGE** 

<sup>\*</sup> The visual colour of this product is differ from the actual product colour. Refer the product sample for actual colour.

### GVT& PGVT

<sup>\*</sup> The visual colour of this product is differ from the actual product colour. Refer the product sample for actual colour.

### GVT& PGVT

600X1200MM

RANDOM FACE

**ANTUNE COCOA** 

<sup>\*</sup> The visual colour of this product is differ from the actual product colour. Refer the product sample for actual colour.