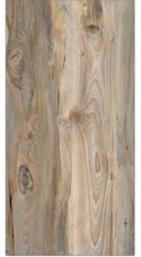

### GVT8 PGVT

**ANTUNE NATURAL** 

<sup>\*</sup> The visual colour of this product is differ from the actual product colour. Refer the product sample for actual colour.

600X1200MM

RANDOM FACE

**ARK WOOD** 

<sup>\*</sup> The visual colour of this product is differ from the actual product colour. Refer the product sample for actual colour.

### 600X1200MM

<sup>\*</sup> The visual colour of this product is differ from the actual product colour. Refer the product sample for actual colour.

600X1200MM

RANDOM FACE