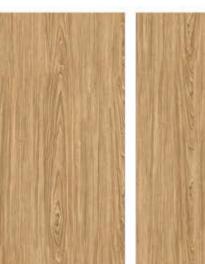

### GVT& PGVT

600X1200MM

RANDOM FACE

**ANTUNE COCOA** 

<sup>\*</sup> The visual colour of this product is differ from the actual product colour. Refer the product sample for actual colour.