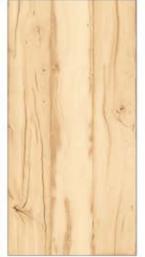

### GVT& PGVT

**ANTUNE BEIGE** 

<sup>\*</sup> The visual colour of this product is differ from the actual product colour. Refer the product sample for actual colour.

### GVT& PGVT

600X1200MM

RANDOM FACE

**ANTUNE COCOA** 

<sup>\*</sup> The visual colour of this product is differ from the actual product colour. Refer the product sample for actual colour.

### GVT8 PGVT

**ANTUNE NATURAL** 

<sup>\*</sup> The visual colour of this product is differ from the actual product colour. Refer the product sample for actual colour.

600X1200MM

RANDOM FACE

**ARK WOOD** 

<sup>\*</sup> The visual colour of this product is differ from the actual product colour. Refer the product sample for actual colour.