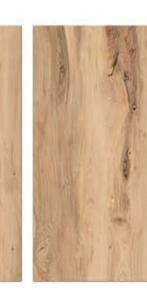

### **GLOSSY WOOD**

### GVT& PGVT

**ANTUNE BEIGE** 

<sup>\*</sup> The visual colour of this product is differ from the actual product colour. Refer the product sample for actual colour.

### GVT& PGVT

<sup>\*</sup> The visual colour of this product is differ from the actual product colour. Refer the product sample for actual colour.

### GVT& PGVT

600X1200MM

RANDOM FACE

**ANTUNE COCOA** 

<sup>\*</sup> The visual colour of this product is differ from the actual product colour. Refer the product sample for actual colour.