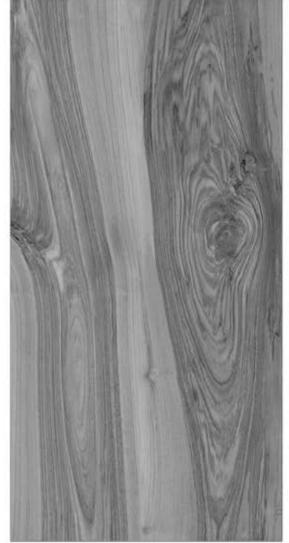

### GVT& PGVT

600X1200MM

RANDOM FACE

**ANTUNE COCOA** 

<sup>\*</sup> The visual colour of this product is differ from the actual product colour. Refer the product sample for actual colour.

### GVT8 PGVT

**ANTUNE NATURAL** 

<sup>\*</sup> The visual colour of this product is differ from the actual product colour. Refer the product sample for actual colour.

600X1200MM

RANDOM FACE

**ARK WOOD** 

<sup>\*</sup> The visual colour of this product is differ from the actual product colour. Refer the product sample for actual colour.

### 600X1200MM

<sup>\*</sup> The visual colour of this product is differ from the actual product colour. Refer the product sample for actual colour.

600X1200MM

RANDOM FACE