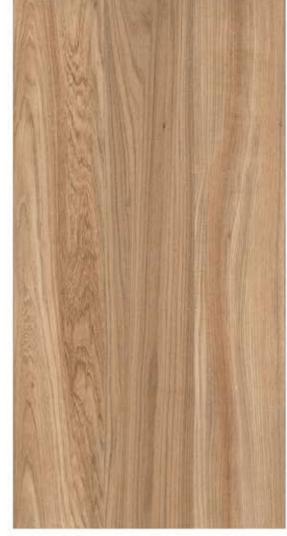

### GVT& PGVT

600X1200MM

RANDOM FACE

**ANTUNE COCOA** 

<sup>\*</sup> The visual colour of this product is differ from the actual product colour. Refer the product sample for actual colour.