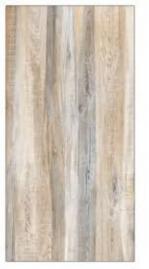

### GVT& PGVT

600X1200MM

RANDOM FACE

**ANTUNE COCOA** 

<sup>\*</sup> The visual colour of this product is differ from the actual product colour. Refer the product sample for actual colour.

### GVT8 PGVT

**ANTUNE NATURAL** 

<sup>\*</sup> The visual colour of this product is differ from the actual product colour. Refer the product sample for actual colour.

600X1200MM

RANDOM FACE

**ARK WOOD** 

<sup>\*</sup> The visual colour of this product is differ from the actual product colour. Refer the product sample for actual colour.

### 600X1200MM

<sup>\*</sup> The visual colour of this product is differ from the actual product colour. Refer the product sample for actual colour.

600X1200MM

RANDOM FACE