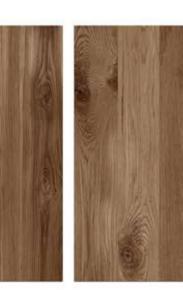

### GVT8 PGVT

**ANTUNE NATURAL** 

<sup>\*</sup> The visual colour of this product is differ from the actual product colour. Refer the product sample for actual colour.

600X1200MM

RANDOM FACE

**ARK WOOD** 

<sup>\*</sup> The visual colour of this product is differ from the actual product colour. Refer the product sample for actual colour.

### 600X1200MM

<sup>\*</sup> The visual colour of this product is differ from the actual product colour. Refer the product sample for actual colour.

600X1200MM

RANDOM FACE