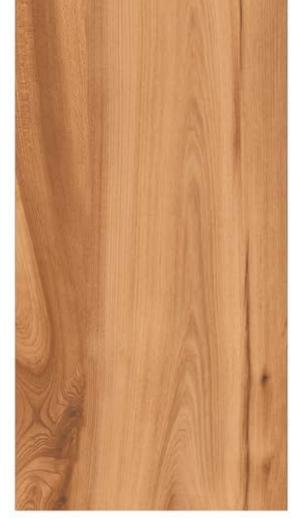

### GVT& PGVT

600X1200MM

RANDOM FACE

**ANTUNE COCOA** 

<sup>\*</sup> The visual colour of this product is differ from the actual product colour. Refer the product sample for actual colour.