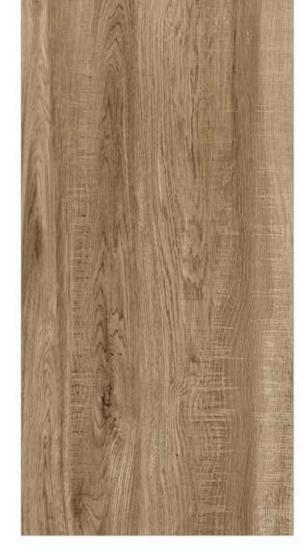

### GVT8 PGVT

**ANTUNE NATURAL** 

<sup>\*</sup> The visual colour of this product is differ from the actual product colour. Refer the product sample for actual colour.

600X1200MM

RANDOM FACE

**ARK WOOD** 

<sup>\*</sup> The visual colour of this product is differ from the actual product colour. Refer the product sample for actual colour.

### 600X1200MM

<sup>\*</sup> The visual colour of this product is differ from the actual product colour. Refer the product sample for actual colour.

600X1200MM

RANDOM FACE

#### **OAKWOOD LATTE**

STRENGTH MULTIPLE APPLICATION ECO FRIENDLY

<sup>\*</sup> The visual colour of this product is differ from the actual product colour. Refer the product sample for actual colour.