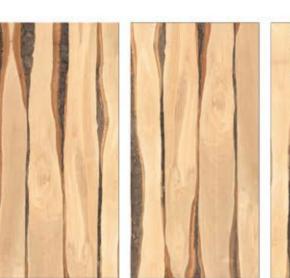

### GVT8 PGVT

**ANTUNE NATURAL** 

<sup>\*</sup> The visual colour of this product is differ from the actual product colour. Refer the product sample for actual colour.

600X1200MM

RANDOM FACE

**ARK WOOD** 

<sup>\*</sup> The visual colour of this product is differ from the actual product colour. Refer the product sample for actual colour.