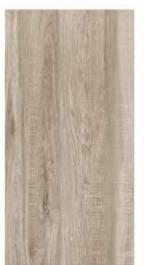

### GVT8 PGVT

**ANTUNE NATURAL** 

<sup>\*</sup> The visual colour of this product is differ from the actual product colour. Refer the product sample for actual colour.

600X1200MM

RANDOM FACE

**ARK WOOD** 

<sup>\*</sup> The visual colour of this product is differ from the actual product colour. Refer the product sample for actual colour.