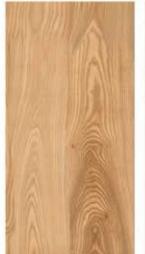

### 600X1200MM

<sup>\*</sup> The visual colour of this product is differ from the actual product colour. Refer the product sample for actual colour.

600X1200MM

RANDOM FACE