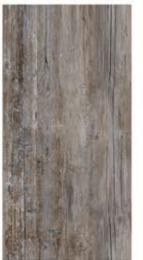

### GVT8 PGVT

**ANTUNE NATURAL** 

<sup>\*</sup> The visual colour of this product is differ from the actual product colour. Refer the product sample for actual colour.

600X1200MM

RANDOM FACE

**ARK WOOD** 

<sup>\*</sup> The visual colour of this product is differ from the actual product colour. Refer the product sample for actual colour.

### 600X1200MM

<sup>\*</sup> The visual colour of this product is differ from the actual product colour. Refer the product sample for actual colour.

600X1200MM

RANDOM FACE