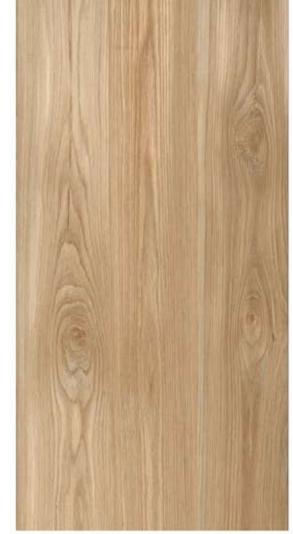

### GVT& PGVT

600X1200MM

RANDOM FACE

**ANTUNE COCOA** 

<sup>\*</sup> The visual colour of this product is differ from the actual product colour. Refer the product sample for actual colour.

### GVT8 PGVT

**ANTUNE NATURAL** 

<sup>\*</sup> The visual colour of this product is differ from the actual product colour. Refer the product sample for actual colour.

600X1200MM

RANDOM FACE

**ARK WOOD** 

<sup>\*</sup> The visual colour of this product is differ from the actual product colour. Refer the product sample for actual colour.

### 600X1200MM

<sup>\*</sup> The visual colour of this product is differ from the actual product colour. Refer the product sample for actual colour.

600X1200MM

RANDOM FACE