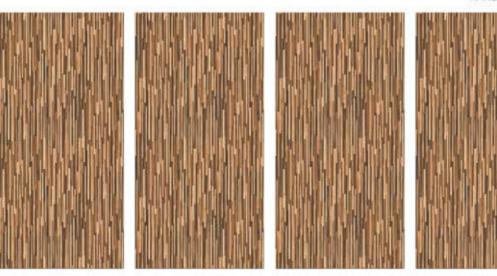

### GVT& PGVT

600X1200MM

RANDOM FACE

**ANTUNE COCOA** 

<sup>\*</sup> The visual colour of this product is differ from the actual product colour. Refer the product sample for actual colour.

### 600X1200MM

<sup>\*</sup> The visual colour of this product is differ from the actual product colour. Refer the product sample for actual colour.

600X1200MM

RANDOM FACE