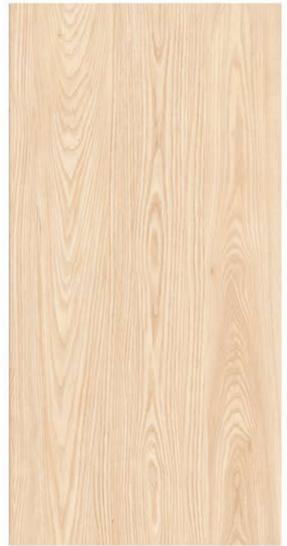

### **GLOSSY WOOD**

### GVT& PGVT

**ANTUNE BEIGE** 

<sup>\*</sup> The visual colour of this product is differ from the actual product colour. Refer the product sample for actual colour.