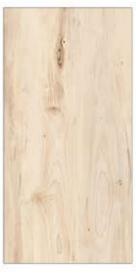

### GVT8 PGVT

**ANTUNE NATURAL** 

<sup>\*</sup> The visual colour of this product is differ from the actual product colour. Refer the product sample for actual colour.

600X1200MM

RANDOM FACE

**ARK WOOD** 

<sup>\*</sup> The visual colour of this product is differ from the actual product colour. Refer the product sample for actual colour.

### 600X1200MM

<sup>\*</sup> The visual colour of this product is differ from the actual product colour. Refer the product sample for actual colour.

600X1200MM

RANDOM FACE