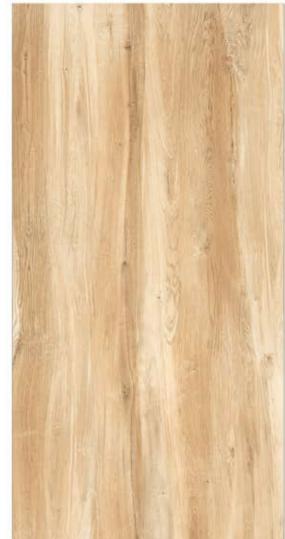

### 600X1200MM

<sup>\*</sup> The visual colour of this product is differ from the actual product colour. Refer the product sample for actual colour.

600X1200MM

RANDOM FACE