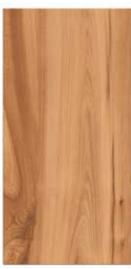

### GVT& PGVT

600X1200MM

RANDOM FACE

**ANTUNE COCOA** 

<sup>\*</sup> The visual colour of this product is differ from the actual product colour. Refer the product sample for actual colour.