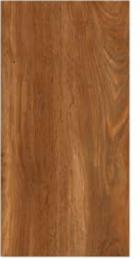

### GVT8 PGVT

**ANTUNE NATURAL** 

<sup>\*</sup> The visual colour of this product is differ from the actual product colour. Refer the product sample for actual colour.

600X1200MM

RANDOM FACE

**ARK WOOD** 

<sup>\*</sup> The visual colour of this product is differ from the actual product colour. Refer the product sample for actual colour.

### 600X1200MM

<sup>\*</sup> The visual colour of this product is differ from the actual product colour. Refer the product sample for actual colour.

600X1200MM

RANDOM FACE