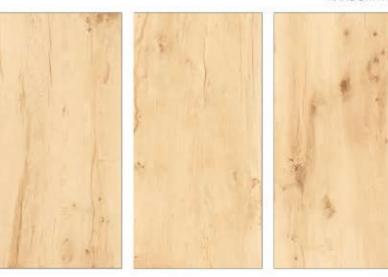

### GVT& PGVT

600X1200MM

RANDOM FACE

**ANTUNE COCOA** 

<sup>\*</sup> The visual colour of this product is differ from the actual product colour. Refer the product sample for actual colour.

### GVT8 PGVT

**ANTUNE NATURAL** 

<sup>\*</sup> The visual colour of this product is differ from the actual product colour. Refer the product sample for actual colour.

600X1200MM

RANDOM FACE

**ARK WOOD** 

<sup>\*</sup> The visual colour of this product is differ from the actual product colour. Refer the product sample for actual colour.

### 600X1200MM

<sup>\*</sup> The visual colour of this product is differ from the actual product colour. Refer the product sample for actual colour.

600X1200MM

RANDOM FACE