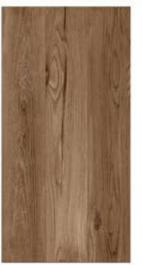

### GVT8 PGVT

**ANTUNE NATURAL** 

<sup>\*</sup> The visual colour of this product is differ from the actual product colour. Refer the product sample for actual colour.

600X1200MM

RANDOM FACE

**ARK WOOD** 

<sup>\*</sup> The visual colour of this product is differ from the actual product colour. Refer the product sample for actual colour.

### 600X1200MM

<sup>\*</sup> The visual colour of this product is differ from the actual product colour. Refer the product sample for actual colour.

600X1200MM

RANDOM FACE