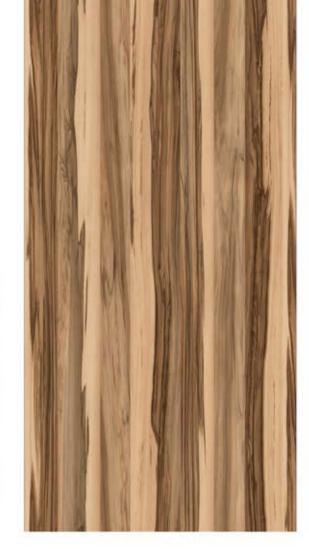

### GVT& PGVT

600X1200MM

RANDOM FACE

**ANTUNE COCOA** 

<sup>\*</sup> The visual colour of this product is differ from the actual product colour. Refer the product sample for actual colour.