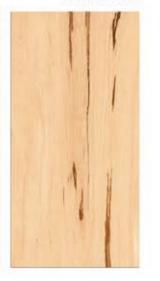

### GVT& PGVT

600X1200MM

RANDOM FACE

**ANTUNE COCOA** 

<sup>\*</sup> The visual colour of this product is differ from the actual product colour. Refer the product sample for actual colour.

### GVT8 PGVT

**ANTUNE NATURAL** 

<sup>\*</sup> The visual colour of this product is differ from the actual product colour. Refer the product sample for actual colour.

600X1200MM

RANDOM FACE

**ARK WOOD** 

<sup>\*</sup> The visual colour of this product is differ from the actual product colour. Refer the product sample for actual colour.

### 600X1200MM

<sup>\*</sup> The visual colour of this product is differ from the actual product colour. Refer the product sample for actual colour.

600X1200MM

RANDOM FACE