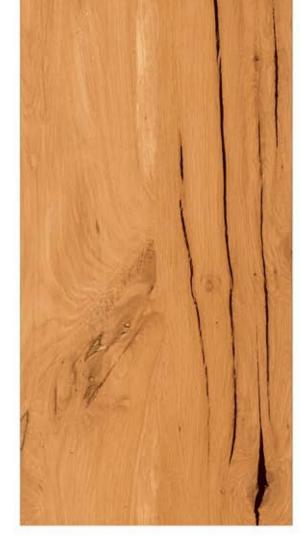

### GVT8 PGVT

**ANTUNE NATURAL** 

<sup>\*</sup> The visual colour of this product is differ from the actual product colour. Refer the product sample for actual colour.

600X1200MM

RANDOM FACE

**ARK WOOD** 

<sup>\*</sup> The visual colour of this product is differ from the actual product colour. Refer the product sample for actual colour.