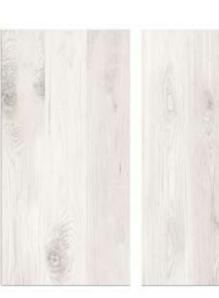

### GVT& PGVT

**ANTUNE BEIGE** 

<sup>\*</sup> The visual colour of this product is differ from the actual product colour. Refer the product sample for actual colour.

### GVT& PGVT

<sup>\*</sup> The visual colour of this product is differ from the actual product colour. Refer the product sample for actual colour.

### GVT& PGVT

600X1200MM

RANDOM FACE

**ANTUNE COCOA** 

<sup>\*</sup> The visual colour of this product is differ from the actual product colour. Refer the product sample for actual colour.