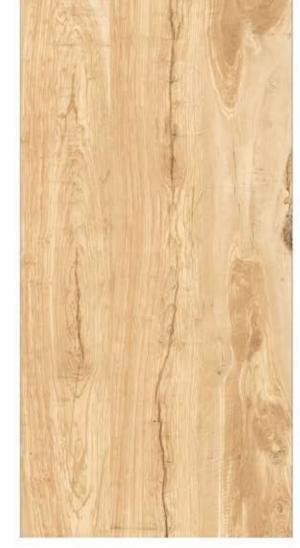

### 600X1200MM

<sup>\*</sup> The visual colour of this product is differ from the actual product colour. Refer the product sample for actual colour.

600X1200MM

RANDOM FACE

#### **OAKWOOD LATTE**

STRENGTH MULTIPLE APPLICATION ECO FRIENDLY

<sup>\*</sup> The visual colour of this product is differ from the actual product colour. Refer the product sample for actual colour.