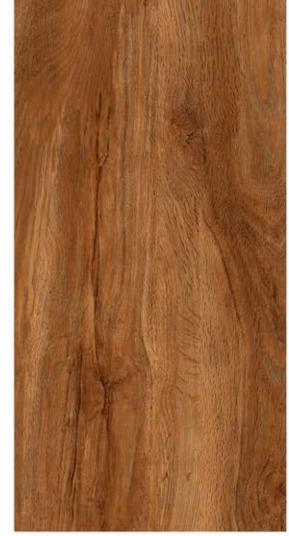

#### **OAKWOOD LATTE**

STRENGTH MULTIPLE APPLICATION ECO FRIENDLY

<sup>\*</sup> The visual colour of this product is differ from the actual product colour. Refer the product sample for actual colour.

### GVT& PGVT

**OAKWOOD NATURAL** 

<sup>\*</sup> The visual colour of this product is differ from the actual product colour. Refer the product sample for actual colour.

# 600X1200MM