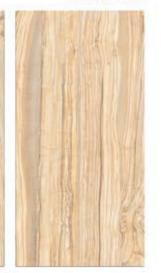

### GVT& PGVT

600X1200MM

RANDOM FACE

**ANTUNE COCOA** 

<sup>\*</sup> The visual colour of this product is differ from the actual product colour. Refer the product sample for actual colour.

### 600X1200MM

<sup>\*</sup> The visual colour of this product is differ from the actual product colour. Refer the product sample for actual colour.

600X1200MM

RANDOM FACE