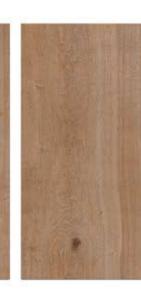

### GVT& PGVT

**ANTUNE BEIGE** 

<sup>\*</sup> The visual colour of this product is differ from the actual product colour. Refer the product sample for actual colour.

### GVT& PGVT

600X1200MM

RANDOM FACE

**ANTUNE COCOA** 

<sup>\*</sup> The visual colour of this product is differ from the actual product colour. Refer the product sample for actual colour.

### GVT8 PGVT

**ANTUNE NATURAL** 

<sup>\*</sup> The visual colour of this product is differ from the actual product colour. Refer the product sample for actual colour.

600X1200MM

RANDOM FACE

**ARK WOOD** 

<sup>\*</sup> The visual colour of this product is differ from the actual product colour. Refer the product sample for actual colour.