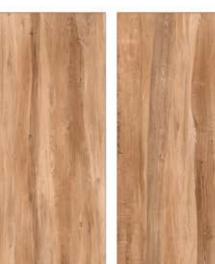

### GVT& PGVT

600X1200MM

RANDOM FACE

**ANTUNE COCOA** 

<sup>\*</sup> The visual colour of this product is differ from the actual product colour. Refer the product sample for actual colour.

### GVT8 PGVT

**ANTUNE NATURAL** 

<sup>\*</sup> The visual colour of this product is differ from the actual product colour. Refer the product sample for actual colour.

600X1200MM

RANDOM FACE

**ARK WOOD** 

<sup>\*</sup> The visual colour of this product is differ from the actual product colour. Refer the product sample for actual colour.

### 600X1200MM

<sup>\*</sup> The visual colour of this product is differ from the actual product colour. Refer the product sample for actual colour.

600X1200MM

RANDOM FACE