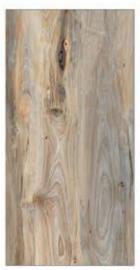

### GVT& PGVT

600X1200MM

RANDOM FACE

**ANTUNE COCOA** 

<sup>\*</sup> The visual colour of this product is differ from the actual product colour. Refer the product sample for actual colour.