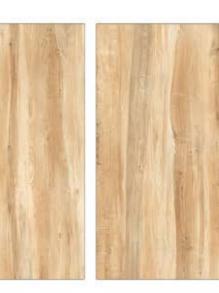

### GVT& PGVT

600X1200MM

RANDOM FACE

**ANTUNE COCOA** 

<sup>\*</sup> The visual colour of this product is differ from the actual product colour. Refer the product sample for actual colour.