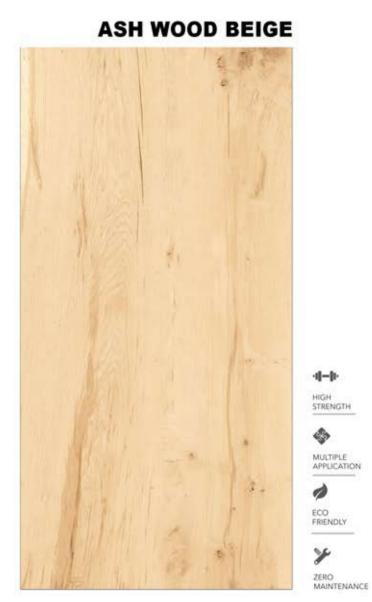

#### **ASH WOOD BROWN**

<sup>\*</sup> The visual colour of this product is differ from the actual product colour. Refer the product sample for actual colour.