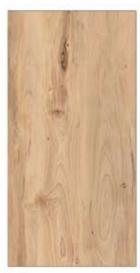

### **GLOSSY WOOD**

### GVT8 PGVT

**ANTUNE NATURAL** 

<sup>\*</sup> The visual colour of this product is differ from the actual product colour. Refer the product sample for actual colour.

600X1200MM

RANDOM FACE

**ARK WOOD** 

<sup>\*</sup> The visual colour of this product is differ from the actual product colour. Refer the product sample for actual colour.