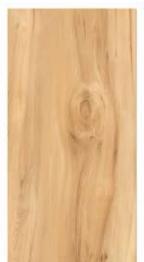

### GVT& PGVT

600X1200MM

RANDOM FACE

**ANTUNE COCOA** 

<sup>\*</sup> The visual colour of this product is differ from the actual product colour. Refer the product sample for actual colour.