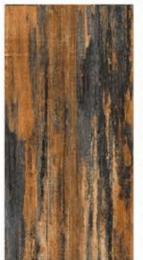

### GVT& PGVT

600X1200MM

RANDOM FACE

**ANTUNE COCOA** 

<sup>\*</sup> The visual colour of this product is differ from the actual product colour. Refer the product sample for actual colour.

### 600X1200MM

<sup>\*</sup> The visual colour of this product is differ from the actual product colour. Refer the product sample for actual colour.

600X1200MM

RANDOM FACE