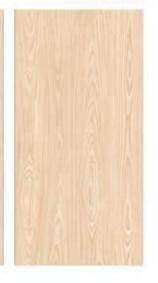

### GVT& PGVT

600X1200MM

RANDOM FACE

**ANTUNE COCOA** 

<sup>\*</sup> The visual colour of this product is differ from the actual product colour. Refer the product sample for actual colour.

### 600X1200MM

<sup>\*</sup> The visual colour of this product is differ from the actual product colour. Refer the product sample for actual colour.

600X1200MM

RANDOM FACE