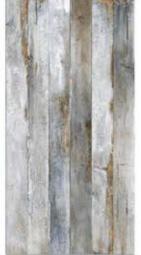

#### **OAKWOOD LATTE**

STRENGTH MULTIPLE APPLICATION ECO FRIENDLY

<sup>\*</sup> The visual colour of this product is differ from the actual product colour. Refer the product sample for actual colour.

### GVT& PGVT

**OAKWOOD NATURAL** 

<sup>\*</sup> The visual colour of this product is differ from the actual product colour. Refer the product sample for actual colour.

# 600X1200MM