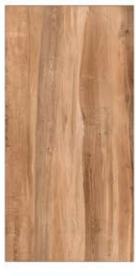

### GVT& PGVT

600X1200MM

RANDOM FACE

**ANTUNE COCOA** 

<sup>\*</sup> The visual colour of this product is differ from the actual product colour. Refer the product sample for actual colour.

### GVT8 PGVT

**ANTUNE NATURAL** 

<sup>\*</sup> The visual colour of this product is differ from the actual product colour. Refer the product sample for actual colour.

600X1200MM

RANDOM FACE

**ARK WOOD** 

<sup>\*</sup> The visual colour of this product is differ from the actual product colour. Refer the product sample for actual colour.

### 600X1200MM

<sup>\*</sup> The visual colour of this product is differ from the actual product colour. Refer the product sample for actual colour.

600X1200MM

RANDOM FACE