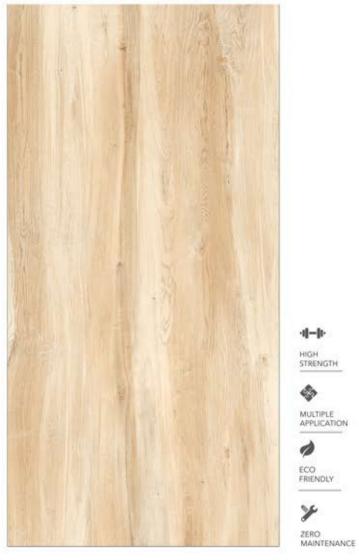

#### **OAKWOOD LATTE**

STRENGTH MULTIPLE APPLICATION ECO FRIENDLY

<sup>\*</sup> The visual colour of this product is differ from the actual product colour. Refer the product sample for actual colour.

## MATT FINISH

MULTIPLE APPLICATION

ECO FRIENDLY

<sup>\*</sup> The visual colour of this product is differ from the actual product colour. Refer the product sample for actual colour.

#### **HARD WOOD BEIGE**

ECO FRIENDLY ZERO MAINTENANCE

STRENGTH

MULTIPLE APPLICATION

<sup>\*</sup> The visual colour of this product is differ from the actual product colour. Refer the product sample for actual colour.