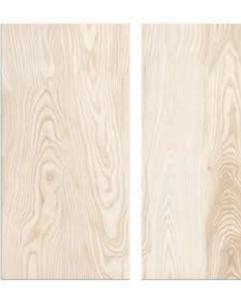

### GVT& PGVT

600X1200MM

RANDOM FACE

**ANTUNE COCOA** 

<sup>\*</sup> The visual colour of this product is differ from the actual product colour. Refer the product sample for actual colour.