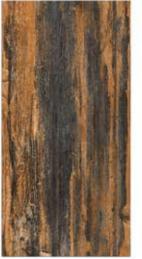

### GVT& PGVT

600X1200MM

RANDOM FACE

**ANTUNE COCOA** 

<sup>\*</sup> The visual colour of this product is differ from the actual product colour. Refer the product sample for actual colour.