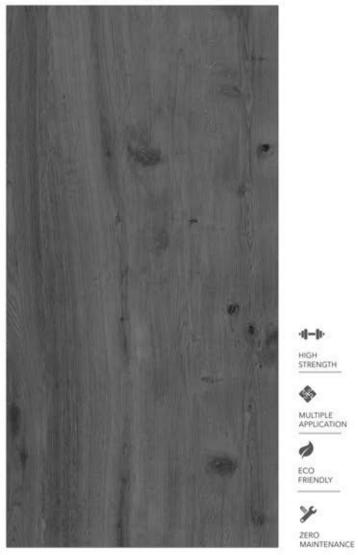

#### **OAKWOOD LATTE**

STRENGTH MULTIPLE APPLICATION ECO FRIENDLY

<sup>\*</sup> The visual colour of this product is differ from the actual product colour. Refer the product sample for actual colour.