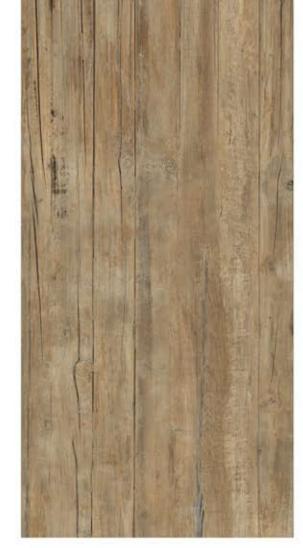

### GVT8 PGVT

**ANTUNE NATURAL** 

<sup>\*</sup> The visual colour of this product is differ from the actual product colour. Refer the product sample for actual colour.

600X1200MM

RANDOM FACE

**ARK WOOD** 

<sup>\*</sup> The visual colour of this product is differ from the actual product colour. Refer the product sample for actual colour.