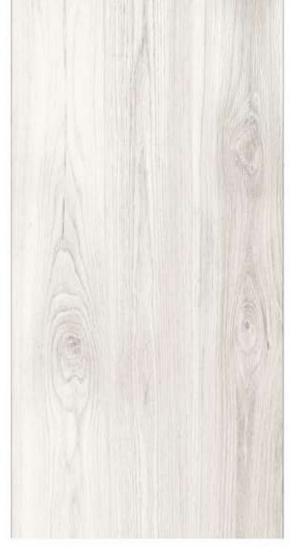

#### **OAKWOOD LATTE**

STRENGTH MULTIPLE APPLICATION ECO FRIENDLY

<sup>\*</sup> The visual colour of this product is differ from the actual product colour. Refer the product sample for actual colour.

### GVT& PGVT

**OAKWOOD NATURAL** 

<sup>\*</sup> The visual colour of this product is differ from the actual product colour. Refer the product sample for actual colour.

# 600X1200MM