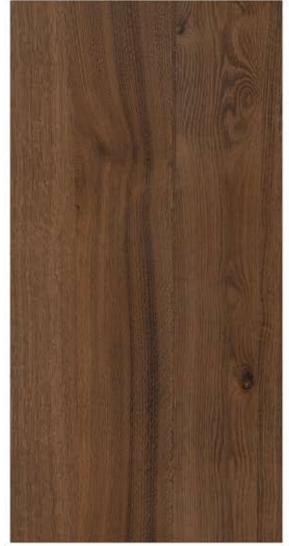

### GVT& PGVT

600X1200MM

RANDOM FACE

**ANTUNE COCOA** 

<sup>\*</sup> The visual colour of this product is differ from the actual product colour. Refer the product sample for actual colour.