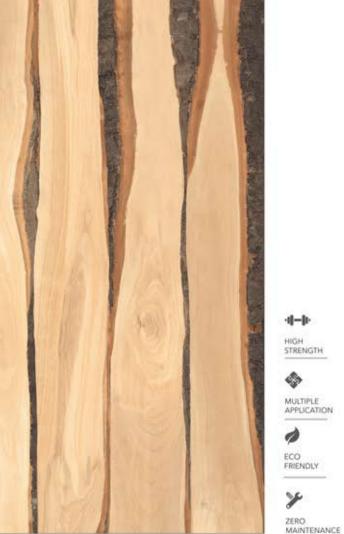

### GVT8 PGVT

**ANTUNE NATURAL** 

<sup>\*</sup> The visual colour of this product is differ from the actual product colour. Refer the product sample for actual colour.

600X1200MM

RANDOM FACE

**ARK WOOD** 

<sup>\*</sup> The visual colour of this product is differ from the actual product colour. Refer the product sample for actual colour.

# MATT FINISH

y

ECO FRIENDLY

STRENGTH

MULTIPLE APPLICATION

<sup>\*</sup> The visual colour of this product is differ from the actual product colour. Refer the product sample for actual colour.