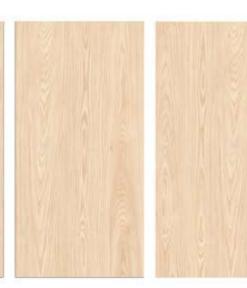

### GVT& PGVT

600X1200MM

RANDOM FACE

**ANTUNE COCOA** 

<sup>\*</sup> The visual colour of this product is differ from the actual product colour. Refer the product sample for actual colour.

### 600X1200MM

<sup>\*</sup> The visual colour of this product is differ from the actual product colour. Refer the product sample for actual colour.

600X1200MM

RANDOM FACE