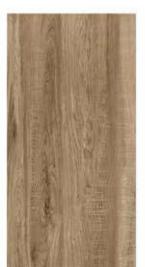

### GVT8 PGVT

**ANTUNE NATURAL** 

<sup>\*</sup> The visual colour of this product is differ from the actual product colour. Refer the product sample for actual colour.

600X1200MM

RANDOM FACE

**ARK WOOD** 

<sup>\*</sup> The visual colour of this product is differ from the actual product colour. Refer the product sample for actual colour.