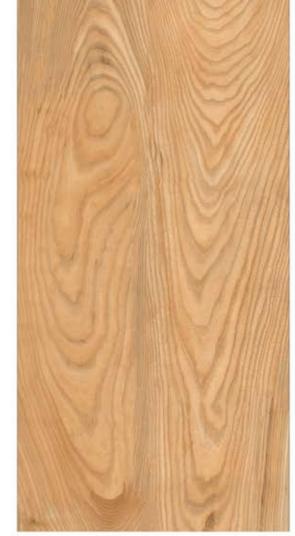

### GVT& PGVT

600X1200MM

RANDOM FACE

**ANTUNE COCOA** 

<sup>\*</sup> The visual colour of this product is differ from the actual product colour. Refer the product sample for actual colour.

### GVT8 PGVT

**ANTUNE NATURAL** 

<sup>\*</sup> The visual colour of this product is differ from the actual product colour. Refer the product sample for actual colour.

600X1200MM

RANDOM FACE

**ARK WOOD** 

<sup>\*</sup> The visual colour of this product is differ from the actual product colour. Refer the product sample for actual colour.

### 600X1200MM

<sup>\*</sup> The visual colour of this product is differ from the actual product colour. Refer the product sample for actual colour.

600X1200MM

RANDOM FACE