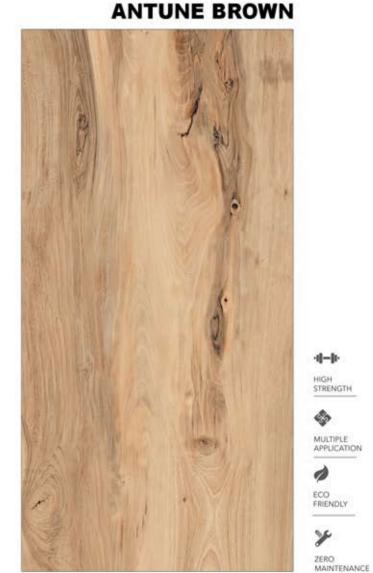

### GVT& PGVT

600X1200MM

RANDOM FACE

**ANTUNE COCOA** 

<sup>\*</sup> The visual colour of this product is differ from the actual product colour. Refer the product sample for actual colour.