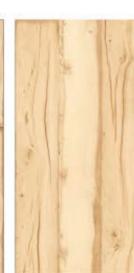

### GVT& PGVT

**ANTUNE BEIGE** 

<sup>\*</sup> The visual colour of this product is differ from the actual product colour. Refer the product sample for actual colour.

### GVT& PGVT

600X1200MM

RANDOM FACE

**ANTUNE COCOA** 

<sup>\*</sup> The visual colour of this product is differ from the actual product colour. Refer the product sample for actual colour.

### GVT8 PGVT

**ANTUNE NATURAL** 

<sup>\*</sup> The visual colour of this product is differ from the actual product colour. Refer the product sample for actual colour.

600X1200MM

RANDOM FACE

**ARK WOOD** 

<sup>\*</sup> The visual colour of this product is differ from the actual product colour. Refer the product sample for actual colour.