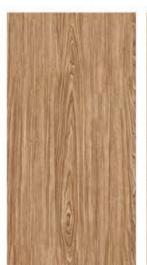

### GVT& PGVT

**ANTUNE BEIGE** 

<sup>\*</sup> The visual colour of this product is differ from the actual product colour. Refer the product sample for actual colour.

### GVT& PGVT

<sup>\*</sup> The visual colour of this product is differ from the actual product colour. Refer the product sample for actual colour.

### GVT& PGVT

600X1200MM

RANDOM FACE

**ANTUNE COCOA** 

<sup>\*</sup> The visual colour of this product is differ from the actual product colour. Refer the product sample for actual colour.