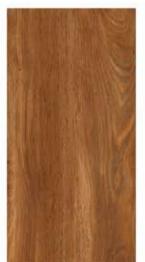

### GVT& PGVT

**ANTUNE BEIGE** 

<sup>\*</sup> The visual colour of this product is differ from the actual product colour. Refer the product sample for actual colour.

### GVT& PGVT

600X1200MM

RANDOM FACE

**ANTUNE COCOA** 

<sup>\*</sup> The visual colour of this product is differ from the actual product colour. Refer the product sample for actual colour.

### GVT8 PGVT

**ANTUNE NATURAL** 

<sup>\*</sup> The visual colour of this product is differ from the actual product colour. Refer the product sample for actual colour.

600X1200MM

RANDOM FACE

**ARK WOOD** 

<sup>\*</sup> The visual colour of this product is differ from the actual product colour. Refer the product sample for actual colour.