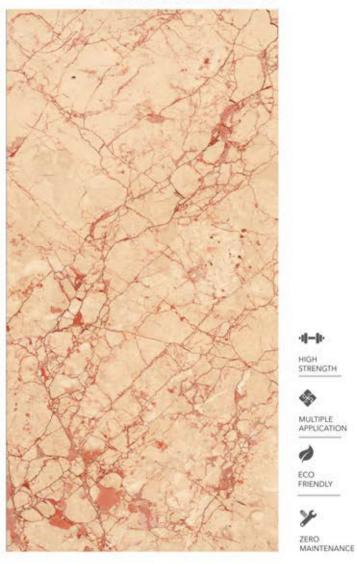

#### **CARAVISTA RED**

<sup>\*</sup> The visual colour of this product is differ from the actual product colour. Refer the product sample for actual colour.

**GLOSSY** FINISH 600X1200MM RANDOM FACE HIGH STRENGTH MULTIPLE APPLICATION ECO FRIENDLY ZERO MAINTENANCE