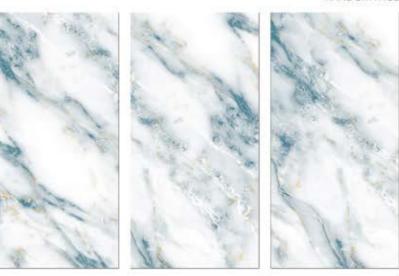

# RANDOM FACE

600X1200MM

#### GVT& PGVT 600X1200MM RANDOM FACE

<sup>\*</sup> The visual colour of this product is differ from the actual product colour. Refer the product sample for actual colour.