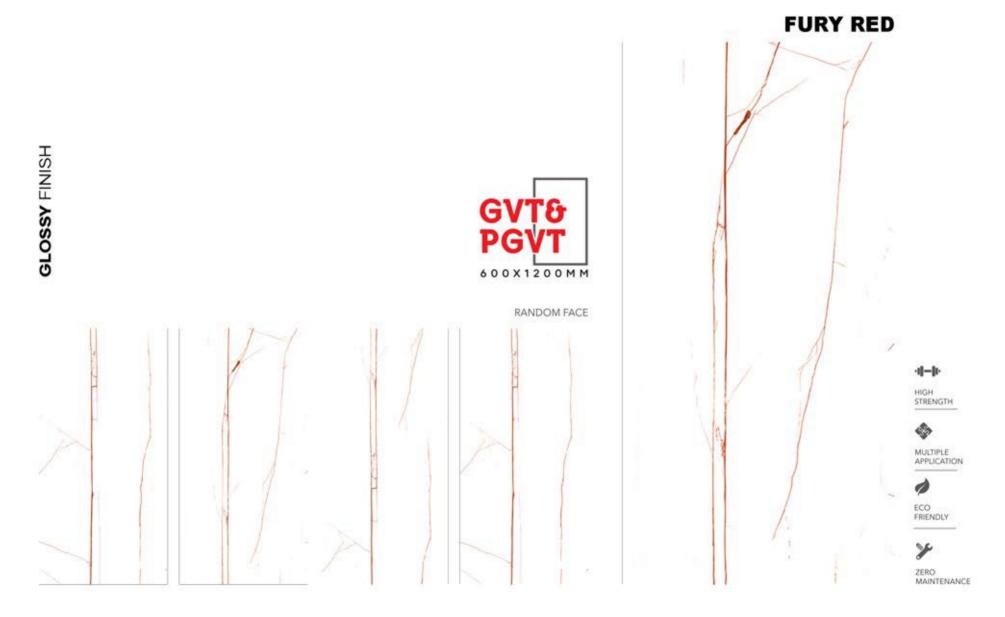

#### GVT8 PGVT

<sup>\*</sup> The visual colour of this product is differ from the actual product colour. Refer the product sample for actual colour.

# RANDOM FACE

600X1200MM

#### GVT& PGVT

<sup>\*</sup> The visual colour of this product is differ from the actual product colour. Refer the product sample for actual colour.