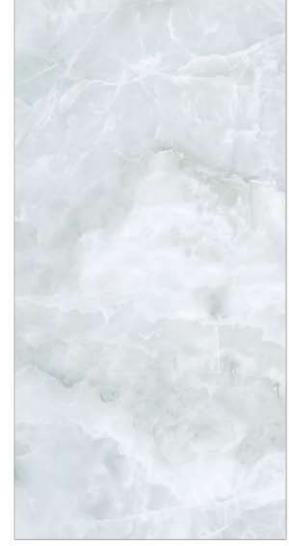

**CORONA WHITE** 

<sup>\*</sup> The visual colour of this product is differ from the actual product colour. Refer the product sample for actual colour.