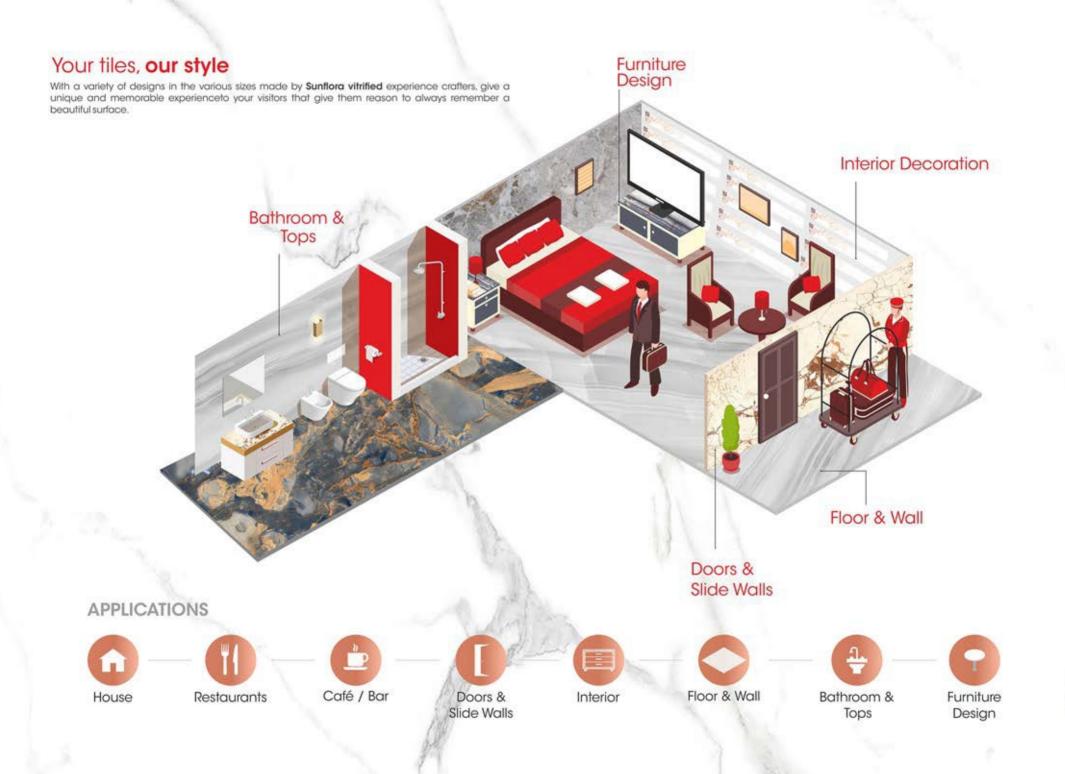

### Experience the New

The Size, thickness and colours are such that it can be used for both indoor and outdoor areas, embracing all kinds of project requirements and offering a wide range of uses: for floors and walls, surfaces to be walked or driven on, and for particularly sophisticated furnishing and design accessories

RESIDENTIAL GARDEN & POOL

RESTAURANT

PUBBLIC SPACES