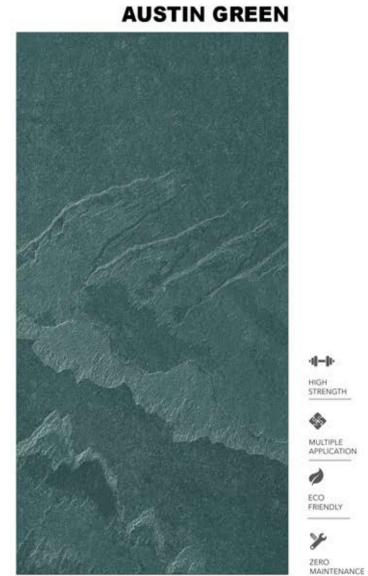

#### GVT8 PGVT

**SKY GREEN** 

<sup>\*</sup> The visual colour of this product is differ from the actual product colour. Refer the product sample for actual colour.

ADDRESS 8 A, NATIONAL HIGHWAY, BANDHUNAGAR (MAKANSAR) MORBI - 363642.