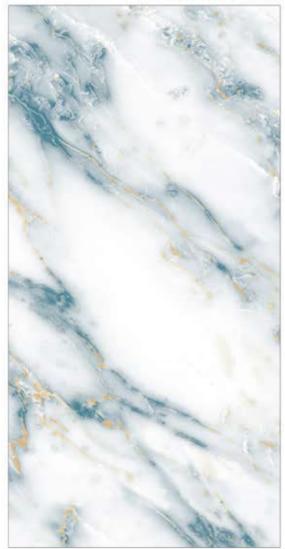

# RANDOM FACE

600X1200MM

#### GVT& PGVT 600X1200MM RANDOM FACE

<sup>\*</sup> The visual colour of this product is differ from the actual product colour. Refer the product sample for actual colour.