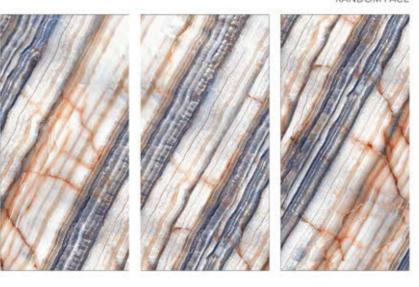

# RANDOM FACE

600X1200MM

#### RANDOM FACE

<sup>\*</sup> The visual colour of this product is differ from the actual product colour. Refer the product sample for actual colour.

#### GVT& PGVT 600X1200MM RANDOM FACE

<sup>\*</sup> The visual colour of this product is differ from the actual product colour. Refer the product sample for actual colour.