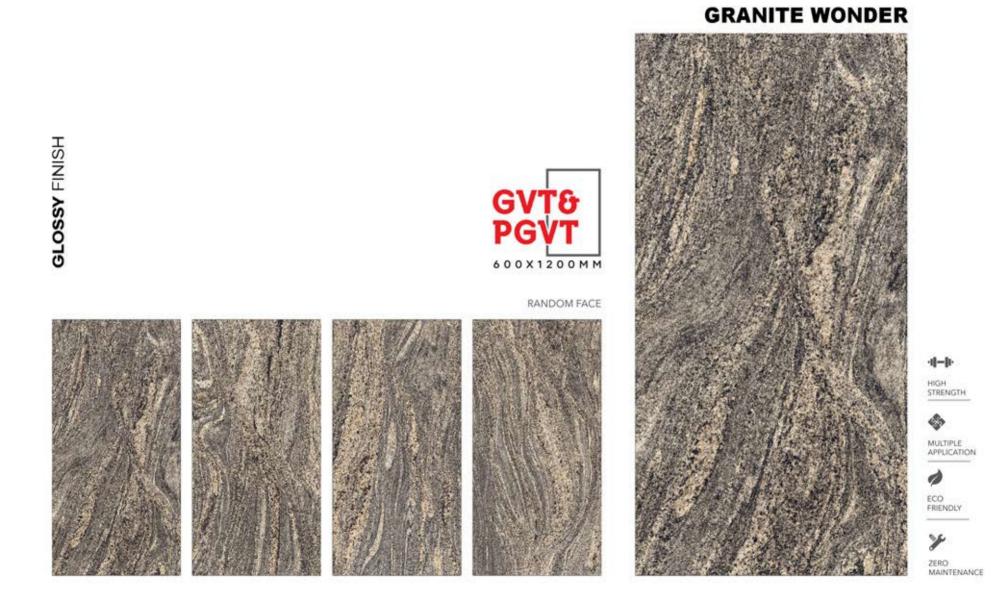

## FUTURE ТНЕ FLOORS OF **EXPLORE** BEAUTIFUL DESIGNS **GVT**

**PGVT** 600X **1200MM** 