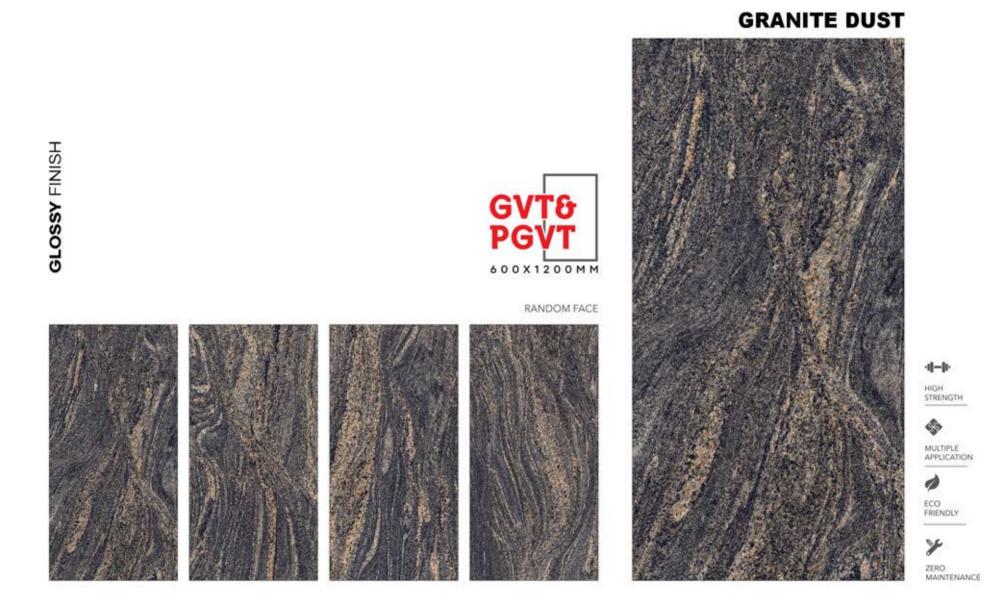

The Size, thickness and colours are such that it can be used for both indoor and outdoor areas, embracing all kinds of project requirements and offering a wide range of uses: for floors and walls, surfaces to be walked or driven on, and for particularly sophisticated furnishing and design accessories