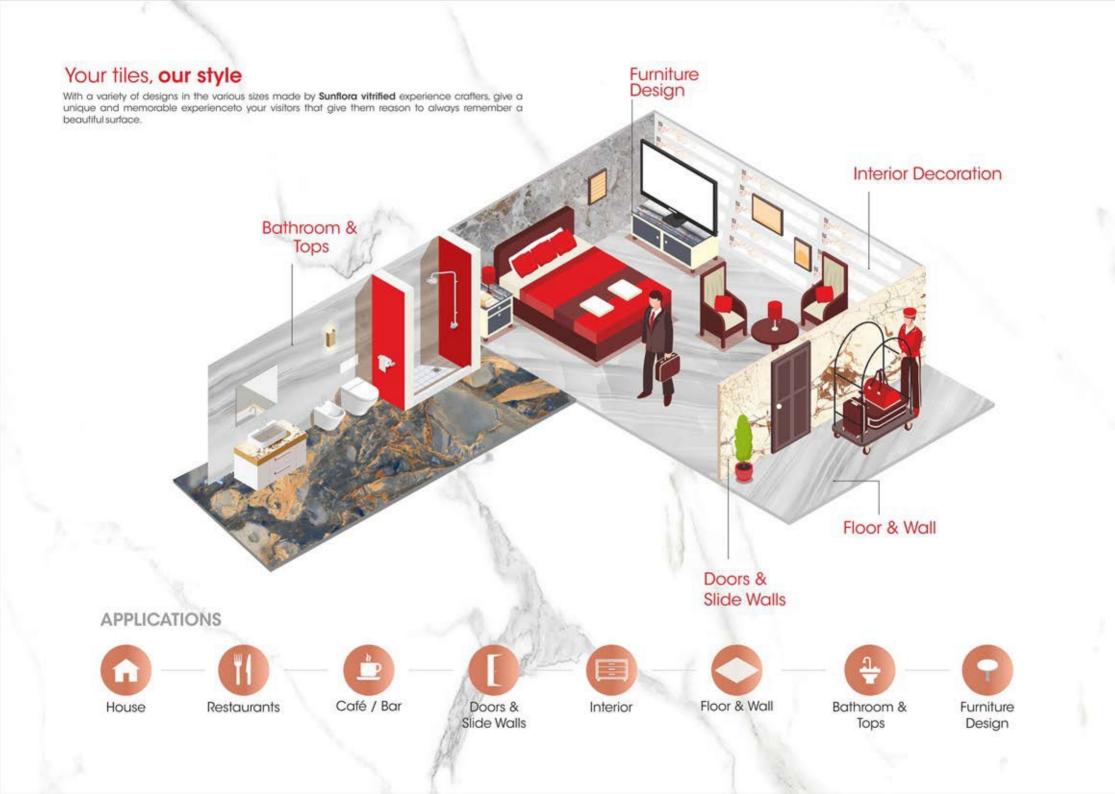

The Size, thickness and colours are such that it can be used for both indoor and outdoor areas, embracing all kinds of project requirements and offering a wide range of uses: for floors and walls, surfaces to be walked or driven on, and for particularly sophisticated furnishing and design accessories