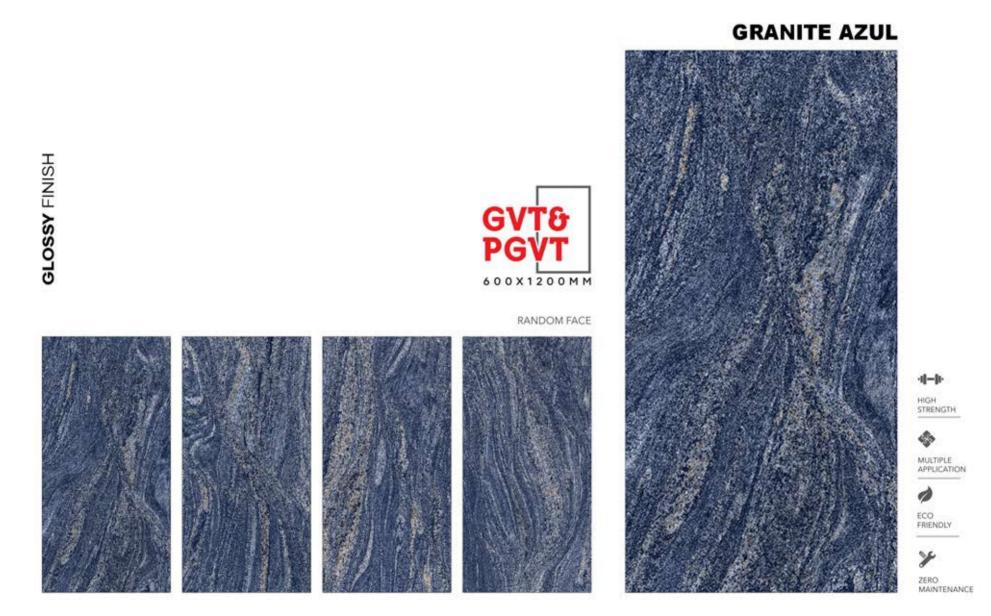

The Size, thickness and colours are such that it can be used for both indoor and outdoor areas, embracing all kinds of project requirements and offering a wide range of uses: for floors and walls, surfaces to be walked or driven on, and for particularly sophisticated furnishing and design accessories