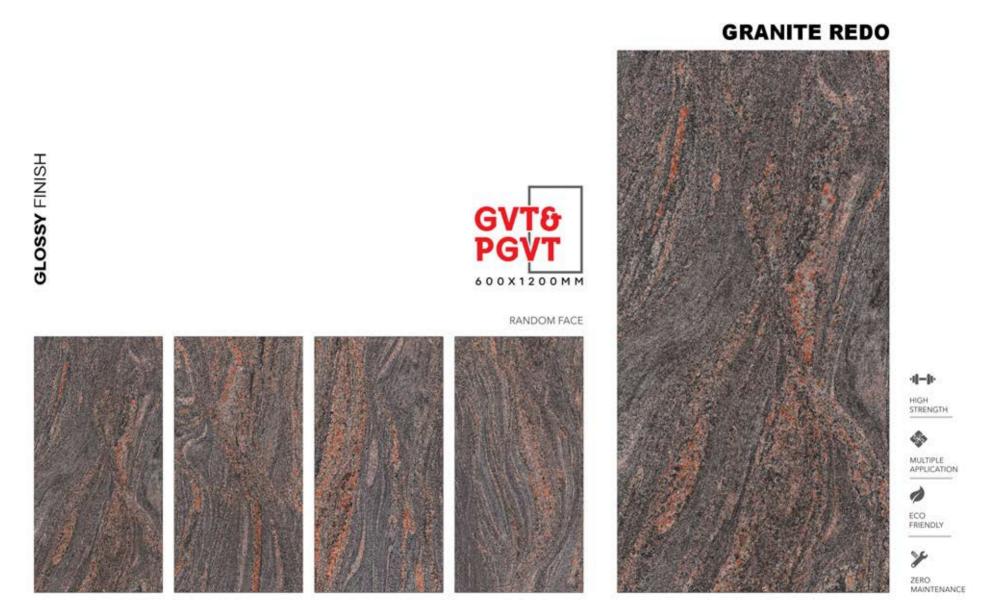

## FUTURE ТНЕ FLOORS OF **EXPLORE** BEAUTIFUL DESIGNS **GVT**

**PGVT** 600X **1200MM** 