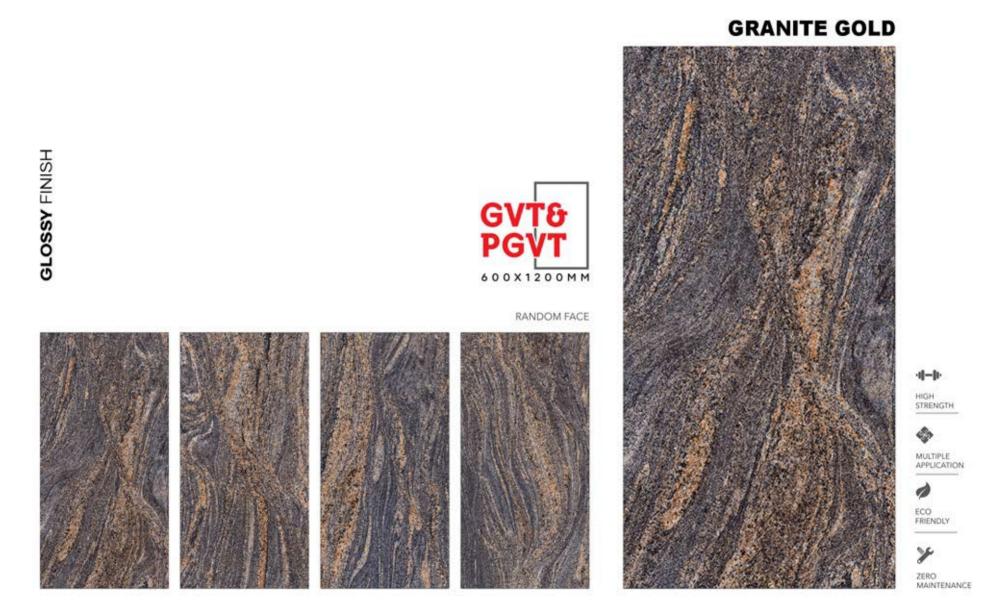

## FUTURE ТНЕ FLOORS OF **EXPLORE** BEAUTIFUL DESIGNS **GVT**

**PGVT** 600X **1200MM** 