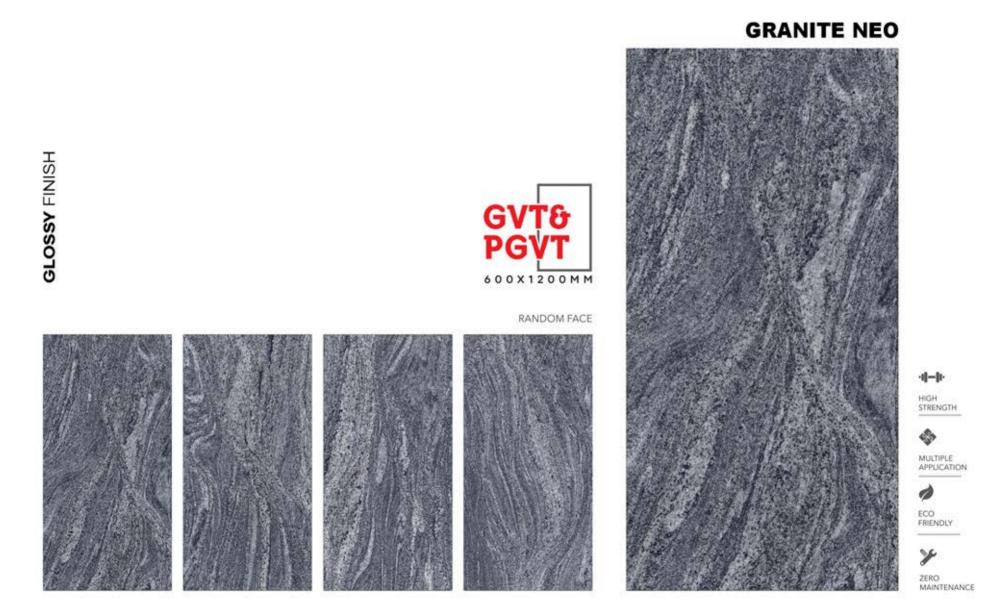

## FUTURE ТНЕ FLOORS OF **EXPLORE** BEAUTIFUL DESIGNS **GVT**

**PGVT** 600X **1200MM** 