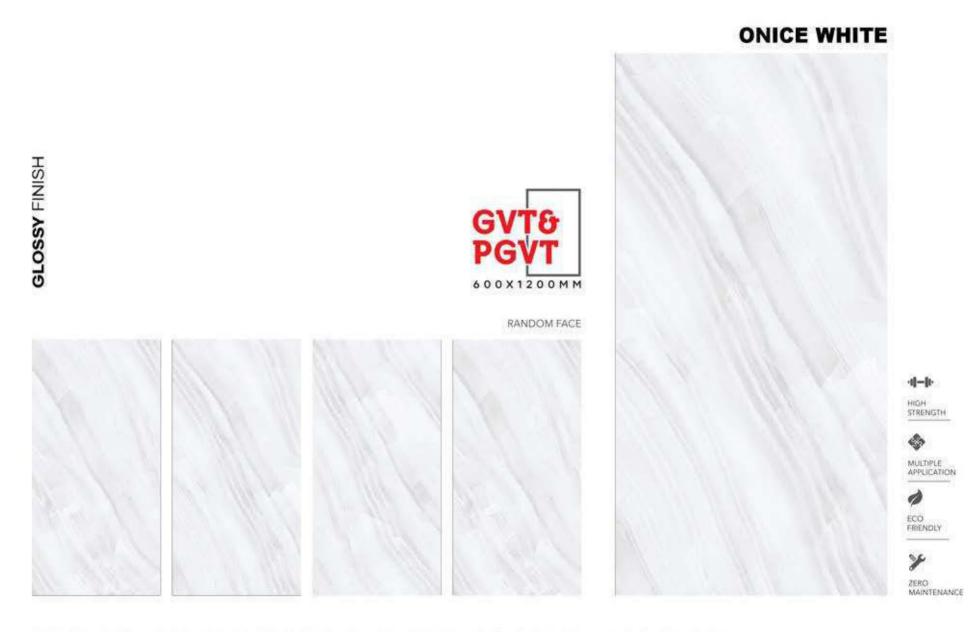

OSSY FINISH



### **FANTASY NATURAL**





### RANDOM FACE









### **FOSTA GREY**



GLOSSY FINISH



### RANDOM FACE



ECO FRIENDLY

MULTIPLE APPLICATION

1-1-1-

٢

HIGH STRENGTH

ZERO MAINTENANCE













\* The visual colour of this product is differ from the actual product colour. Refer the product sample for actual colour.

G۱

PGVT

8



### HARMEN NATURAL



GLOSSY FINISH















### **IVANTA AZUL**





### RANDOM FACE











### RANDOM FACE





### **KEROX NATURAL**





### **KODA GREY**





### RANDOM FACE



ECO FRIENDLY

ZERO MAINTENANCE



















### MONTANA BROWN









## GVT& PGVT 600X1200MM RANDOM FACE 4-4-HIGH STRENGTH ٩ MULTIPLE APPLICATION 1 ECO FRIENDLY X ZERO MAINTENANCE

**OMAN ONYX BEIGE** 









GVT& PGVT 600X1200MM





















# **PASATO AZURE**



1-1-1-

HIGH STRENGTH

MULTIPLE APPLICATION

Ø,

1

ZERO MAINTENANCE



#### RANDOM FACE





# PIERE BROWN



#### RANDOM FACE



HIGH STRENGTH STRENGTH WULTIPLE APPLICATION

ECO FRENDLY

ZERO MAINTENANCE

\* The visual colour of this product is differ from the actual product colour. Refer the product sample for actual colour.

GLOSSY FINISH







# **REDOS NATURAL**





# **RIVER ONYX BEIGE**





# **RIVER ONYX ICE GLOSSY** FINISH GVT& PGVT 600X1200MM RANDOM FACE -1-1-HIGH STRENGTH 0 MULTIPLE APPLICATION 1 ECO FRIENDLY X ZERO MAINTENANCE





**RIVIERA NATURAL** 





**ROSALIA NATURAL** 







# SARDINIA SKY



G۱ PGVT 600X1200MM











ZERO MAINTENANCE











# STONEX NATURAL





#### RANDOM FACE





ECO FRIENDLY

ZERO MAINTENANCE