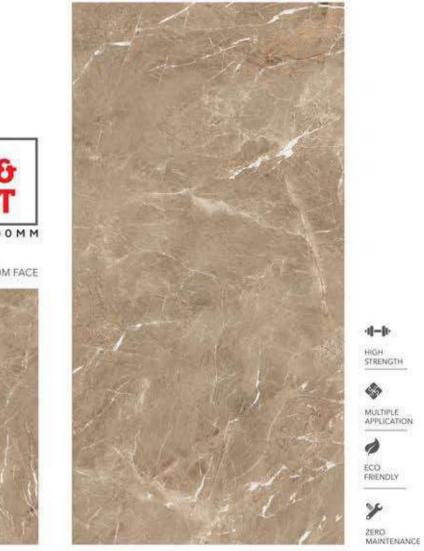

### MONTANA BROWN

## GVT& PGVT 600X1200MM RANDOM FACE 4-4-HIGH STRENGTH ٩ MULTIPLE APPLICATION 1 ECO FRIENDLY X ZERO MAINTENANCE

**OMAN ONYX BEIGE** 

GVT& PGVT 600X1200MM