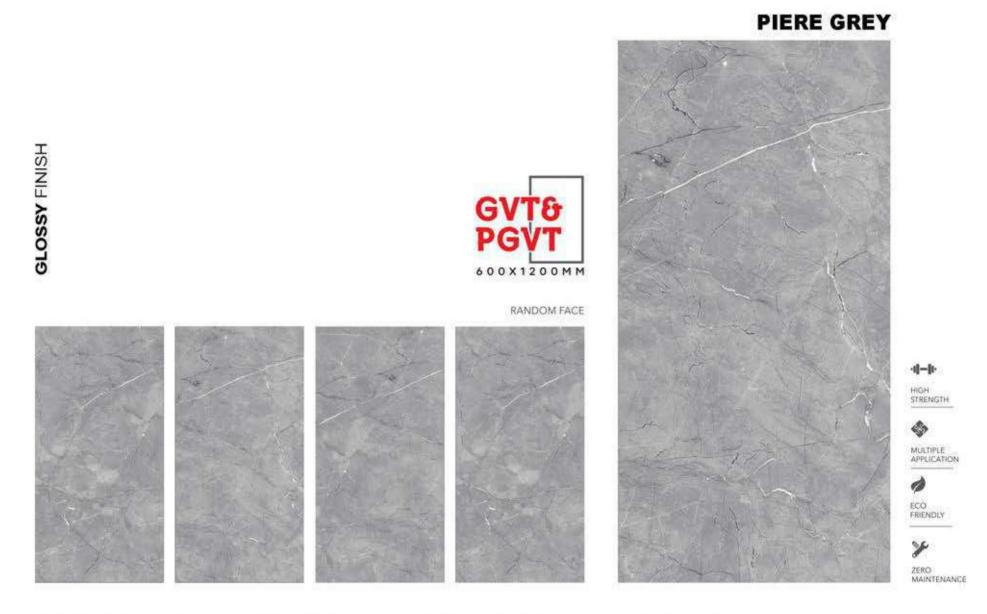

### **FOSTA GREY**

GLOSSY FINISH

### RANDOM FACE

ECO FRIENDLY

MULTIPLE APPLICATION

1-1-1-

٢

HIGH STRENGTH

ZERO MAINTENANCE

\* The visual colour of this product is differ from the actual product colour. Refer the product sample for actual colour.