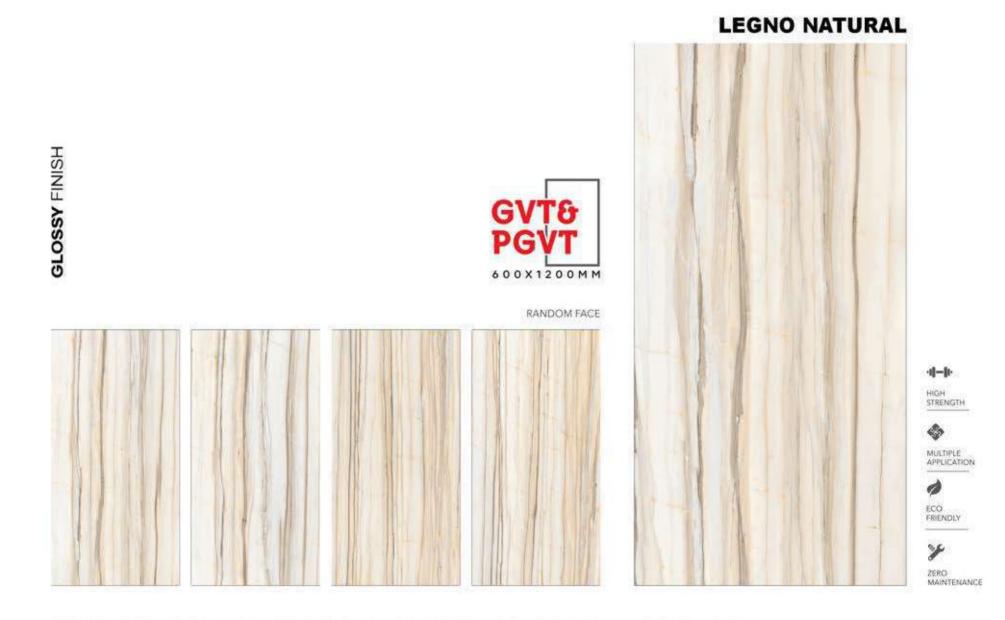

AK







### **EMPRO SMOGGY BEIGE**





### **EMPRO SMOGGY BIANCO**





### **EMPRO SMOGGY BROWN**



G۱ 8 PGVT 600X1200MM

### RANDOM FACE





### **EMPRO SMOGGY GREY**





### **EMPRO SMOGGY LATTE**



GLOSSY FINISH



### **FANTASY NATURAL**





### RANDOM FACE









### **FOSTA GREY**



GLOSSY FINISH



### RANDOM FACE



ECO FRIENDLY

MULTIPLE APPLICATION

1-1-1-

٢

HIGH STRENGTH

ZERO MAINTENANCE













\* The visual colour of this product is differ from the actual product colour. Refer the product sample for actual colour.

G۱

PGVT

8



### HARMEN NATURAL



GLOSSY FINISH















### **IVANTA AZUL**





### RANDOM FACE











### RANDOM FACE





### **KEROX NATURAL**





### **KODA GREY**





### RANDOM FACE



ECO FRIENDLY

ZERO MAINTENANCE



















### MONTANA BROWN









## GVT& PGVT 600X1200MM RANDOM FACE 4-4-HIGH STRENGTH ٩ MULTIPLE APPLICATION 1 ECO FRIENDLY X ZERO MAINTENANCE

**OMAN ONYX BEIGE** 









GVT& PGVT 600X1200MM





















# **PASATO AZURE**



1-1-1-

HIGH STRENGTH

MULTIPLE APPLICATION

Ø,

1

ZERO MAINTENANCE



#### RANDOM FACE





# PIERE BROWN



#### RANDOM FACE



HIGH STRENGTH STRENGTH WULTIPLE APPLICATION

ECO FRENDLY

ZERO MAINTENANCE

\* The visual colour of this product is differ from the actual product colour. Refer the product sample for actual colour.

GLOSSY FINISH







# **REDOS NATURAL**





# **RIVER ONYX BEIGE**





# **RIVER ONYX ICE GLOSSY** FINISH GVT& PGVT 600X1200MM RANDOM FACE -1-1-HIGH STRENGTH 0 MULTIPLE APPLICATION 1 ECO FRIENDLY X ZERO MAINTENANCE





*