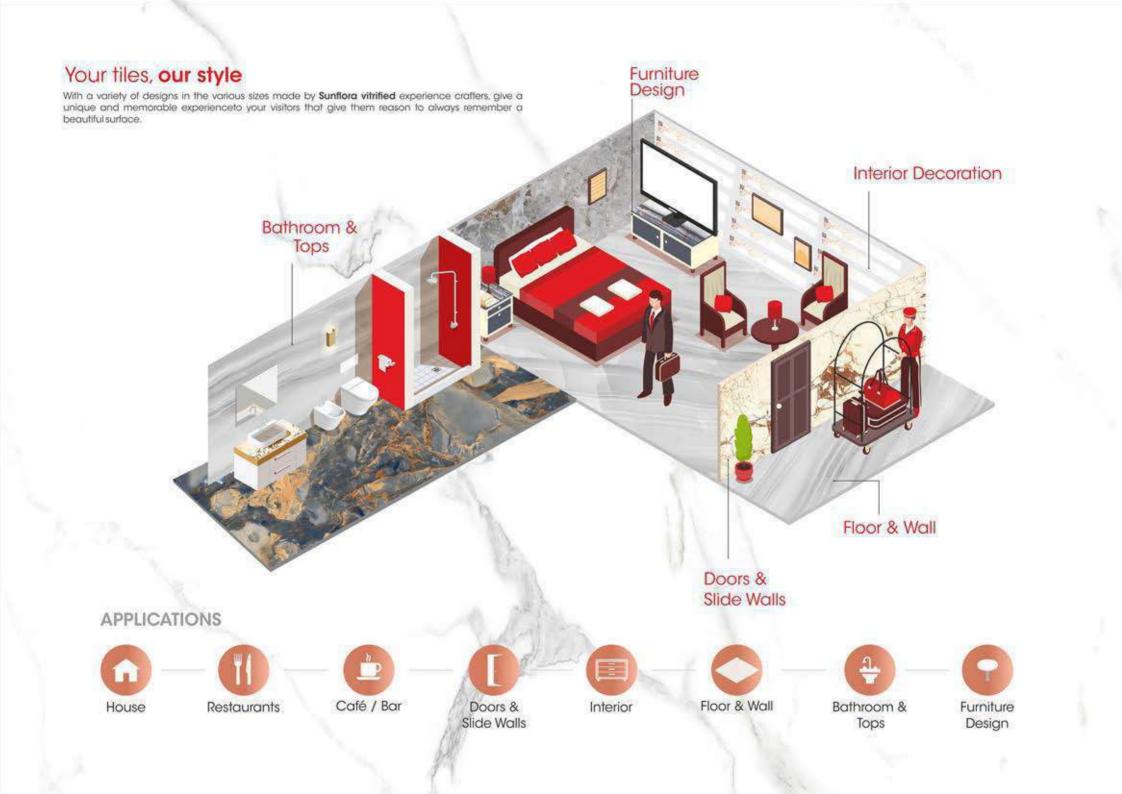

The Size, thickness and colours are such that it can be used for both indoor and outdoor areas, embracing all kinds of project requirements and offering a wide range of uses: for floors and walls, surfaces to be walked or driven on, and for particularly sophisticated furnishing and design accessories