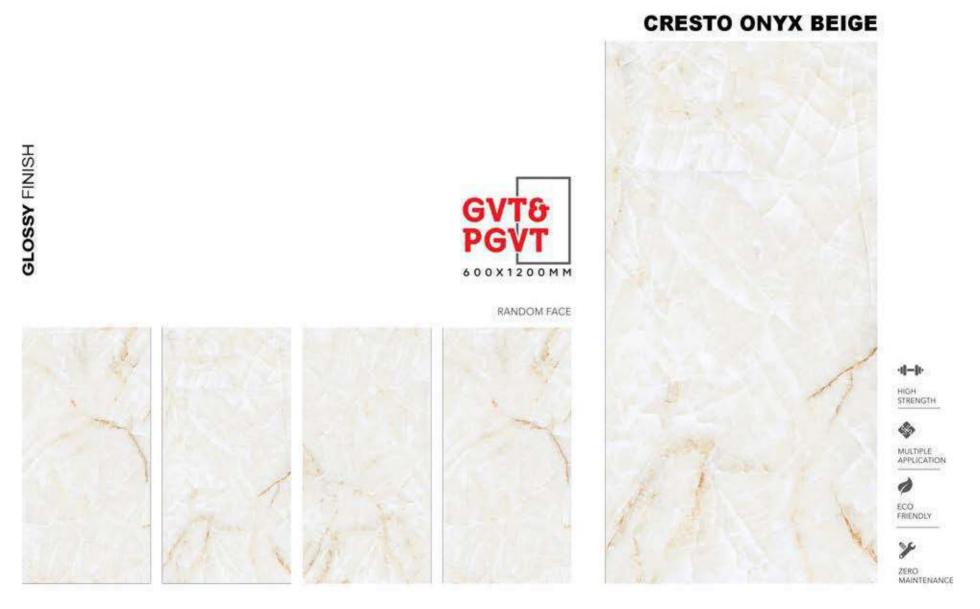

**





### RANDOM FACE



4-1-

ECO FRIENDLY

> ZERO MAINTENANCE



### **ALASKA BROWN**



GLOSSY FINISH



### **ALASKA IVORY**





### **ALASKA WHITE**









### **ASTON BROWN**













### **AUSTIN BEIGE**

















# **AUSTIN WHITE GLOSSY** FINISH GVT& PGVT 600X1200MM RANDOM FACE -1-1-HIGH STRENGTH 0 MULTIPLE APPLICATION 1 ECO FRIENDLY X ZERO MAINTENANCE





**BELMONT NATURAL** 











### **BRESSCIA AURORA**



PGVT





### **BRESSCIA GRIGIO**



**GLOSSY** FINISH









### **BRUNI ONYX GREY**















G

PGVT

**CLASSIC GOLD** 

HIGH STRENGTH

MULTIPLE APPLICATION

ZERO MAINTENANCE

ECO FRIENDLY



# **CLOUDY ONYX ICE** GVT& PGVT 600X1200MM RANDOM FACE 4-1-HIGH STRENGTH MULTIPLE APPLICATION 1 ECO FRIENDLY 1 ZERO MAINTENANCE































# **CROCK TRAVERTINE BEIGE**





### **CRYSTAL ONYX BEIGE**





### **CRYSTAL ONYX ICE**















ZERO MAINTENANCE

DYNA STREAK







### **EMPRO SMOGGY BEIGE**





### **EMPRO SMOGGY BIANCO**





### **EMPRO SMOGGY BROWN**



G۱ 8 PGVT 600X1200MM

### RANDOM FACE





### **EMPRO SMOGGY GREY**





### **EMPRO SMOGGY LATTE**



GLOSSY FINISH



### **FANTASY NATURAL**





### RANDOM FACE









### **FOSTA GREY**



GLOSSY FINISH



### RANDOM FACE



ECO FRIENDLY

MULTIPLE APPLICATION

1-1-1-

٢

HIGH STRENGTH

ZERO MAINTENANCE













\* The visual colour of this product is differ from the actual product colour. Refer the product sample for actual colour.

G۱

PGVT

8



### HARMEN NATURAL



GLOSSY FINISH















### **IVANTA AZUL**





### RANDOM FACE