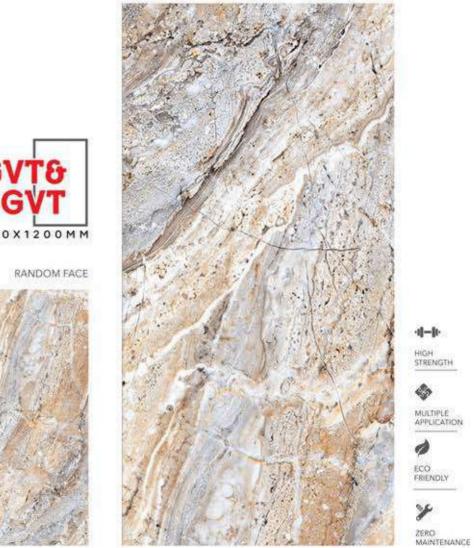

FACE 4-4-HIGH STRENGTH ٩ MULTIPLE APPLICATION 1 ECO FRIENDLY X ZERO MAINTENANCE

**OMAN ONYX BEIGE** 









GVT& PGVT 600X1200MM





















# **PASATO AZURE**



1-1-1-

HIGH STRENGTH

MULTIPLE APPLICATION

Ø,

1

ZERO MAINTENANCE



#### RANDOM FACE





# PIERE BROWN



#### RANDOM FACE



HIGH STRENGTH STRENGTH WULTIPLE APPLICATION

ECO FRENDLY

ZERO MAINTENANCE

\* The visual colour of this product is differ from the actual product colour. Refer the product sample for actual colour.

GLOSSY FINISH







# **REDOS NATURAL**





# **RIVER ONYX BEIGE**





# **RIVER ONYX ICE GLOSSY** FINISH GVT& PGVT 600X1200MM RANDOM FACE -1-1-HIGH STRENGTH 0 MULTIPLE APPLICATION 1 ECO FRIENDLY X ZERO MAINTENANCE





**RIVIERA NATURAL** 





**ROSALIA NATURAL** 







# SARDINIA SKY



G۱ PGVT 600X1200MM











ZERO MAINTENANCE











# STONEX NATURAL





#### RANDOM FACE





ECO FRIENDLY

ZERO MAINTENANCE







## **SUPREME BIANCO**





### SUPREME BROWN





#### RANDOM FACE



HIGH STRENGTH ¢ MULTIPLE APPLICATION

ECO FRIENDLY

ZERO MAINTENANCE



# SUPREME GREY GVT& PGVT 600X1200MM RANDOM FACE 4-4-HIGH STRENGTH 0 MULTIPLE APPLICATION 1 ECO FRIENDLY 1 ZERO MAINTENANCE

GLOSSY FINISH

















# **TOPAZIO BLUE**





#### RANDOM FACE





# **GLOSSY** FINISH GVT& PGVT 600X1200MM RANDOM FACE -1-1-HIGH STRENGTH 0 MULTIPLE APPLICATION Ø2 ECO FRIENDLY X ZERO MAINTENANCE

**TOPAZIO GOLD** 











# **WONDER CREMA**





# WONDER GOLD



GVT& PGVT

#### RANDOM FACE



+**II-I**I+ HIGH STRENGTH

> MULTIPLE APPLICATION

ECO FRIENDLY

> ZERO MAINTENANCE