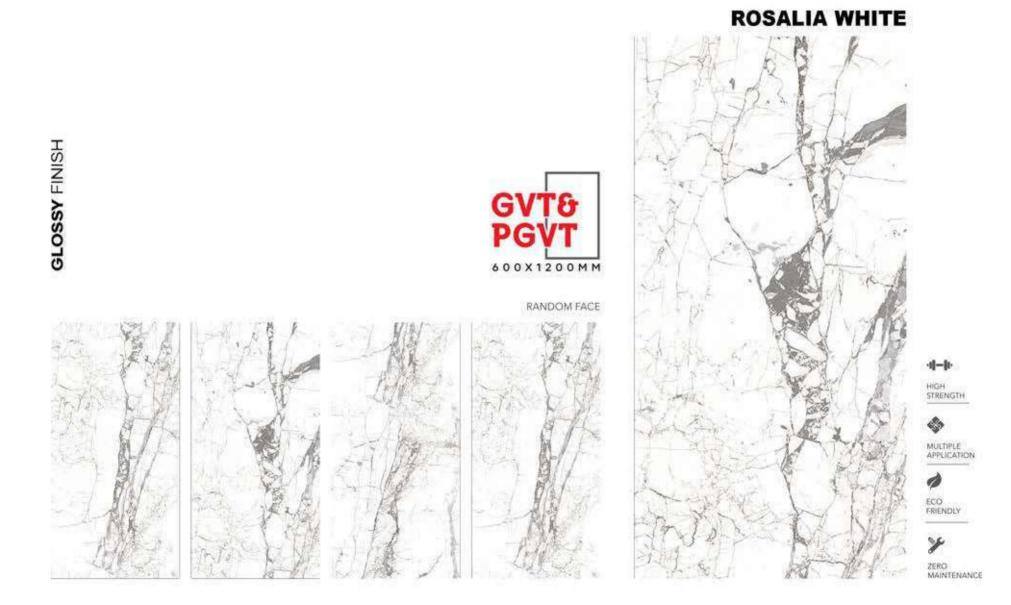

VT 600X1200MM RANDOM FACE 4-4-HIGH STRENGTH ٩ MULTIPLE APPLICATION 1 ECO FRIENDLY X ZERO MAINTENANCE

**OMAN ONYX BEIGE** 









GVT& PGVT 600X1200MM





















# **PASATO AZURE**



1-1-1-

HIGH STRENGTH

MULTIPLE APPLICATION

Ø,

1

ZERO MAINTENANCE



#### RANDOM FACE





# PIERE BROWN



#### RANDOM FACE



HIGH STRENGTH STRENGTH WULTIPLE APPLICATION

ECO FRENDLY

ZERO MAINTENANCE

\* The visual colour of this product is differ from the actual product colour. Refer the product sample for actual colour.

GLOSSY FINISH







# **REDOS NATURAL**





# **RIVER ONYX BEIGE**





# **RIVER ONYX ICE GLOSSY** FINISH GVT& PGVT 600X1200MM RANDOM FACE -1-1-HIGH STRENGTH 0 MULTIPLE APPLICATION 1 ECO FRIENDLY X ZERO MAINTENANCE





**RIVIERA NATURAL** 





**ROSALIA NATURAL** 







# SARDINIA SKY



G۱ PGVT 600X1200MM











ZERO MAINTENANCE











# STONEX NATURAL





#### RANDOM FACE





ECO FRIENDLY

ZERO MAINTENANCE







## **SUPREME BIANCO**





### SUPREME BROWN





#### RANDOM FACE



HIGH STRENGTH ¢ MULTIPLE APPLICATION

ECO FRIENDLY

ZERO MAINTENANCE



# SUPREME GREY GVT& PGVT 600X1200MM RANDOM FACE 4-4-HIGH STRENGTH 0 MULTIPLE APPLICATION 1 ECO FRIENDLY 1 ZERO MAINTENANCE

GLOSSY FINISH

















# **TOPAZIO BLUE**





#### RANDOM FACE





# **GLOSSY** FINISH GVT& PGVT 600X1200MM RANDOM FACE -1-1-HIGH STRENGTH 0 MULTIPLE APPLICATION Ø2 ECO FRIENDLY X ZERO MAINTENANCE

**TOPAZIO GOLD** 











# **WONDER CREMA**





# WONDER GOLD



GVT& PGVT

#### RANDOM FACE



+**II-I**I+ HIGH STRENGTH

> MULTIPLE APPLICATION

ECO FRIENDLY