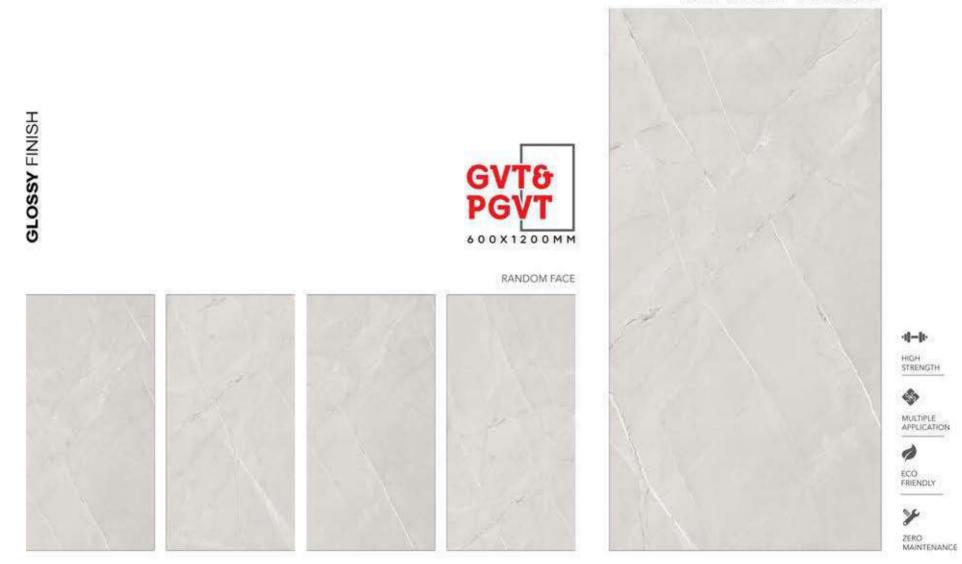

AZURE**



1-1-1-

HIGH STRENGTH

MULTIPLE APPLICATION

Ø,

1

ZERO MAINTENANCE



#### RANDOM FACE





# PIERE BROWN



#### RANDOM FACE



HIGH STRENGTH STRENGTH WULTIPLE APPLICATION

ECO FRENDLY

ZERO MAINTENANCE

\* The visual colour of this product is differ from the actual product colour. Refer the product sample for actual colour.

GLOSSY FINISH







# **REDOS NATURAL**





# **RIVER ONYX BEIGE**





# **RIVER ONYX ICE GLOSSY** FINISH GVT& PGVT 600X1200MM RANDOM FACE -1-1-HIGH STRENGTH 0 MULTIPLE APPLICATION 1 ECO FRIENDLY X ZERO MAINTENANCE





**RIVIERA NATURAL** 





**ROSALIA NATURAL** 







# SARDINIA SKY



G۱ PGVT 600X1200MM











ZERO MAINTENANCE











# STONEX NATURAL





#### RANDOM FACE





ECO FRIENDLY

ZERO MAINTENANCE







## **SUPREME BIANCO**





### SUPREME BROWN





#### RANDOM FACE



HIGH STRENGTH ¢ MULTIPLE APPLICATION

ECO FRIENDLY

ZERO MAINTENANCE



# SUPREME GREY GVT& PGVT 600X1200MM RANDOM FACE 4-4-HIGH STRENGTH 0 MULTIPLE APPLICATION 1 ECO FRIENDLY 1 ZERO MAINTENANCE

GLOSSY FINISH

















# **TOPAZIO BLUE**





#### RANDOM FACE





# **GLOSSY** FINISH GVT& PGVT 600X1200MM RANDOM FACE -1-1-HIGH STRENGTH 0 MULTIPLE APPLICATION Ø2 ECO FRIENDLY X ZERO MAINTENANCE

**TOPAZIO GOLD** 











# **WONDER CREMA**





# WONDER GOLD



GVT& PGVT

#### RANDOM FACE



+**II-I**I+ HIGH STRENGTH

> MULTIPLE APPLICATION

ECO FRIENDLY

> ZERO MAINTENANCE



# **WONDER NERO**



4-1-

HIGH STRENGTH

MULTIPLE APPLICATION

CO FRENDLY

X

ZERO MAINTENANCE

GVT& PGVT 600X1200MM

#### RANDOM FACE





ADDRESS 8 A, NATIONA