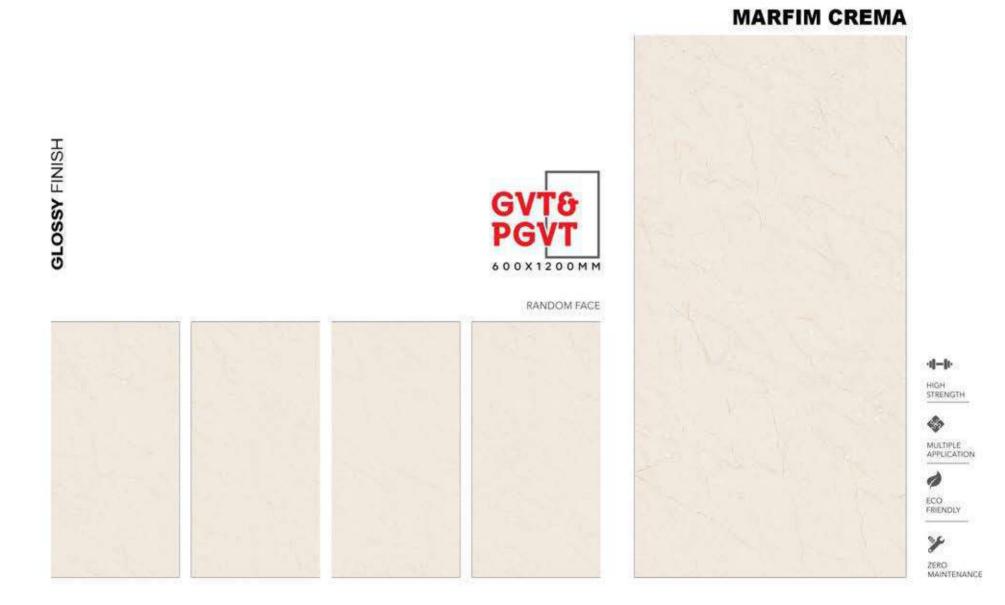

### **EMPRO SMOGGY BEIGE**





### **EMPRO SMOGGY BIANCO**





### **EMPRO SMOGGY BROWN**



G۱ 8 PGVT 600X1200MM

### RANDOM FACE





### **EMPRO SMOGGY GREY**





### **EMPRO SMOGGY LATTE**



GLOSSY FINISH



### **FANTASY NATURAL**





### RANDOM FACE









### **FOSTA GREY**



GLOSSY FINISH



### RANDOM FACE



ECO FRIENDLY

MULTIPLE APPLICATION

1-1-1-

٢

HIGH STRENGTH

ZERO MAINTENANCE













\* The visual colour of this product is differ from the actual product colour. Refer the product sample for actual colour.

G۱

PGVT

8



### HARMEN NATURAL



GLOSSY FINISH















### **IVANTA AZUL**





### RANDOM FACE











### RANDOM FACE





### **KEROX NATURAL**





### **KODA GREY**





### RANDOM FACE



ECO FRIENDLY

ZERO MAINTENANCE



















### MONTANA BROWN









## GVT& PGVT 600X1200MM RANDOM FACE 4-4-HIGH STRENGTH ٩ MULTIPLE APPLICATION 1 ECO FRIENDLY X ZERO MAINTENANCE

**OMAN ONYX BEIGE** 









GVT& PGVT 600X1200MM





















# **PASATO AZURE**



1-1-1-

HIGH STRENGTH

MULTIPLE APPLICATION

Ø,

1

ZERO MAINTENANCE



#### RANDOM FACE





# PIERE BROWN



#### RANDOM FACE



HIGH STRENGTH STRENGTH WULTIPLE APPLICATION

ECO FRENDLY

ZERO MAINTENANCE

\* The visual colour of this product is differ from the actual product colour. Refer the product sample for actual colour.

GLOSSY FINISH







# **REDOS NATURAL**





# **RIVER ONYX BEIGE**





# **RIVER ONYX ICE GLOSSY** FINISH GVT& PGVT 600X1200MM RANDOM FACE -1-1-HIGH STRENGTH 0 MULTIPLE APPLICATION 1 ECO FRIENDLY X ZERO MAINTENANCE





**RIVIERA