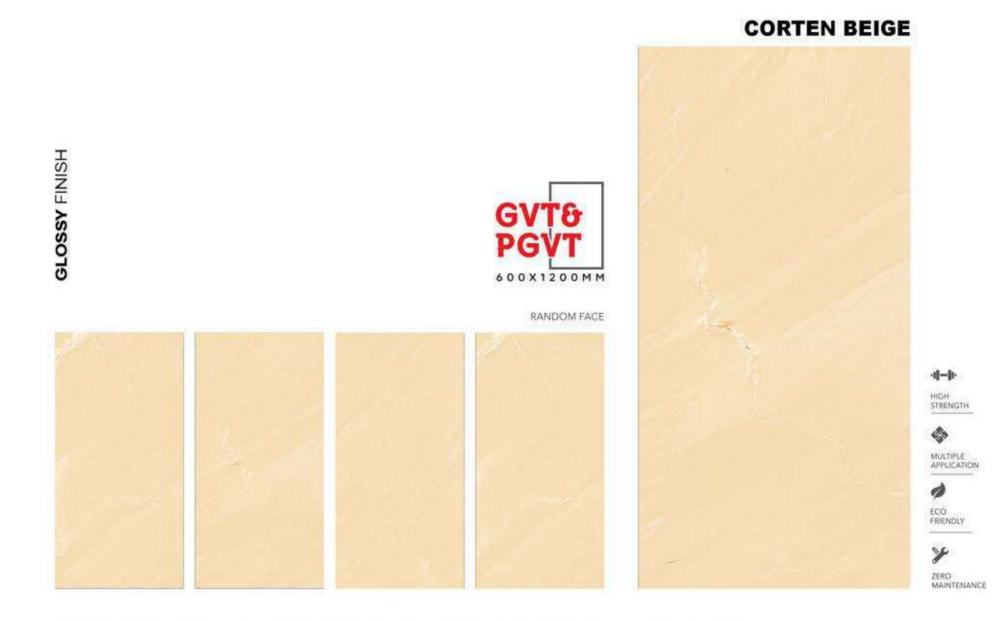

SKA BLUE**





### RANDOM FACE



4-1-

ECO FRIENDLY

> ZERO MAINTENANCE



### **ALASKA BROWN**



GLOSSY FINISH



### **ALASKA IVORY**





### **ALASKA WHITE**









### **ASTON BROWN**













### **AUSTIN BEIGE**

















# **AUSTIN WHITE GLOSSY** FINISH GVT& PGVT 600X1200MM RANDOM FACE -1-1-HIGH STRENGTH 0 MULTIPLE APPLICATION 1 ECO FRIENDLY X ZERO MAINTENANCE





**BELMONT NATURAL** 











### **BRESSCIA AURORA**



PGVT





### **BRESSCIA GRIGIO**



**GLOSSY** FINISH









### **BRUNI ONYX GREY**















G

PGVT

**CLASSIC GOLD** 

HIGH STRENGTH

MULTIPLE APPLICATION

ZERO MAINTENANCE

ECO FRIENDLY



# **CLOUDY ONYX ICE** GVT& PGVT 600X1200MM RANDOM FACE 4-1-HIGH STRENGTH MULTIPLE APPLICATION 1 ECO FRIENDLY 1 ZERO MAINTENANCE































# **CROCK TRAVERTINE BEIGE**





### **CRYSTAL ONYX BEIGE**





### **CRYSTAL ONYX ICE**















ZERO MAINTENANCE

DYNA STREAK







### **EMPRO SMOGGY BEIGE**





### **EMPRO SMOGGY BIANCO**





### **EMPRO SMOGGY BROWN**



G۱ 8 PGVT 600X1200MM

### RANDOM FACE





### **EMPRO SMOGGY GREY**





### **EMPRO SMOGGY LATTE**



GLOSSY FINISH



### **FANTASY NATURAL**





### RANDOM FACE









### **FOSTA GREY**



GLOSSY FINISH



### RANDOM FACE



ECO FRIENDLY

MULTIPLE APPLICATION

1-1-1-

٢

HIGH STRENGTH

ZERO MAINTENANCE













\* The visual colour of this product is differ from the actual product colour. Refer the product sample for actual colour.

G۱

PGVT

8



### HARMEN NATURAL



GLOSSY FINISH















### **IVANTA AZUL**





### RANDOM