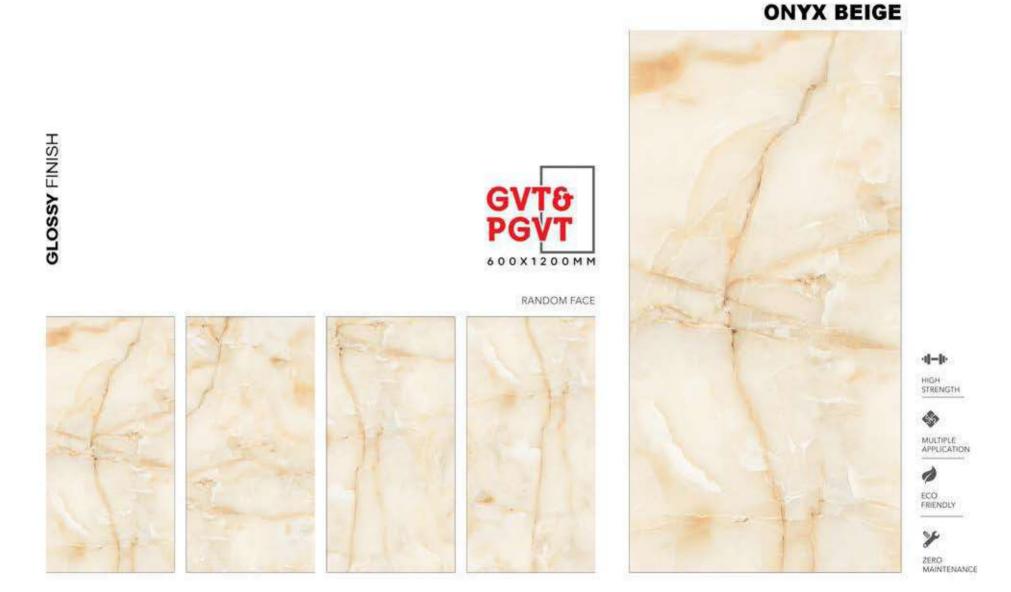

### **CRYSTAL ONYX BEIGE**

## GVT& PGVT 600X1200MM RANDOM FACE 4-4-HIGH STRENGTH ٩ MULTIPLE APPLICATION 1 ECO FRIENDLY X ZERO MAINTENANCE

**OMAN ONYX BEIGE** 

GVT& PGVT 600X1200MM