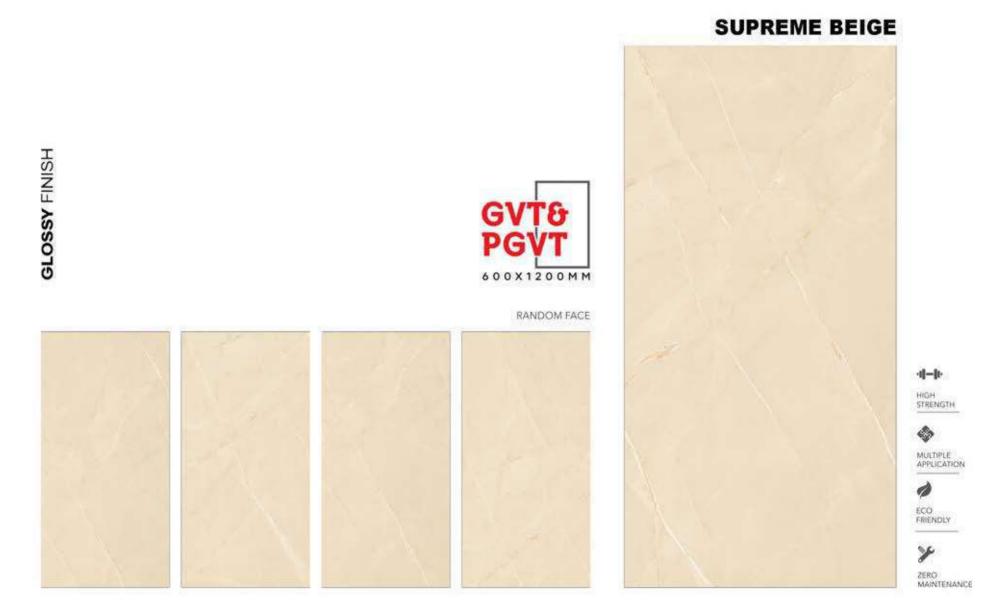

# **PASATO AZURE**



1-1-1-

HIGH STRENGTH

MULTIPLE APPLICATION

Ø,

1

ZERO MAINTENANCE



#### RANDOM FACE





# PIERE BROWN



#### RANDOM FACE



HIGH STRENGTH STRENGTH WULTIPLE APPLICATION

ECO FRENDLY

ZERO MAINTENANCE

\* The visual colour of this product is differ from the actual product colour. Refer the product sample for actual colour.

GLOSSY FINISH







# **REDOS NATURAL**





# **RIVER ONYX BEIGE**





# **RIVER ONYX ICE GLOSSY** FINISH GVT& PGVT 600X1200MM RANDOM FACE -1-1-HIGH STRENGTH 0 MULTIPLE APPLICATION 1 ECO FRIENDLY X ZERO MAINTENANCE





**RIVIERA NATURAL** 





**ROSALIA NATURAL** 







# SARDINIA SKY



G۱ PGVT 600X1200MM











ZERO MAINTENANCE











# STONEX NATURAL





#### RANDOM FACE





ECO FRIENDLY

ZERO MAINTENANCE







## **SUPREME BIANCO**





### SUPREME BROWN





#### RANDOM FACE



HIGH STRENGTH ¢ MULTIPLE APPLICATION

ECO FRIENDLY

ZERO MAINTENANCE



# SUPREME GREY GVT& PGVT 600X1200MM RANDOM FACE 4-4-HIGH STRENGTH 0 MULTIPLE APPLICATION 1 ECO FRIENDLY 1 ZERO MAINTENANCE

GLOSSY FINISH

















# **TOPAZIO BLUE**





#### RANDOM FACE





# **GLOSSY** FINISH GVT& PGVT 600X1200MM RANDOM FACE -1-1-HIGH STRENGTH 0 MULTIPLE APPLICATION Ø2 ECO FRIENDLY X ZERO MAINTENANCE

**TOPAZIO GOLD** 











# **WONDER CREMA**





# WONDER GOLD



GVT& PGVT

#### RANDOM FACE



+**II-I**I+ HIGH STRENGTH

> MULTIPLE APPLICATION

ECO FRIENDLY

> ZERO MAINTENANCE



# **WONDER NERO**



4-1-

HIGH STRENGTH

MULTIPLE APPLICATION

CO FRENDLY

X

ZERO MAINTENANCE

GVT& PGVT 600X1200MM

#### RANDOM FAC