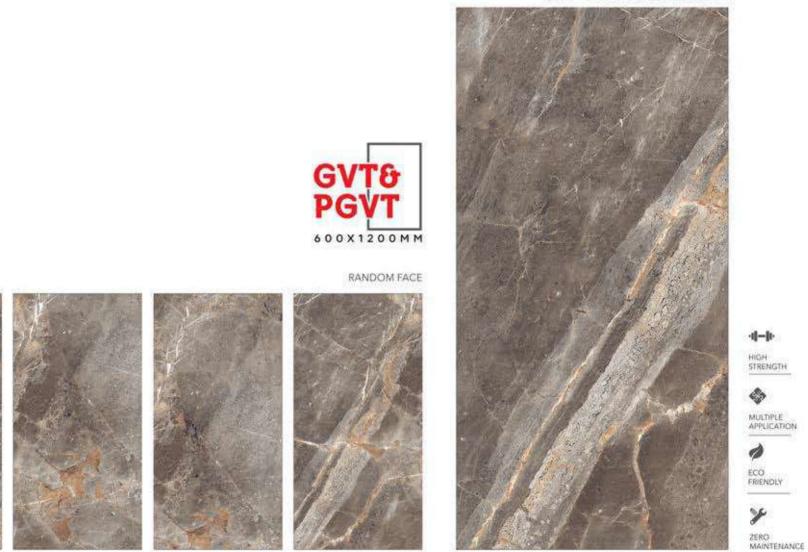

# PIERE BROWN

#### RANDOM FACE

HIGH STRENGTH STRENGTH WULTIPLE APPLICATION

ECO FRENDLY

ZERO MAINTENANCE

\* The visual colour of this product is differ from the actual product colour. Refer the product sample for actual colour.