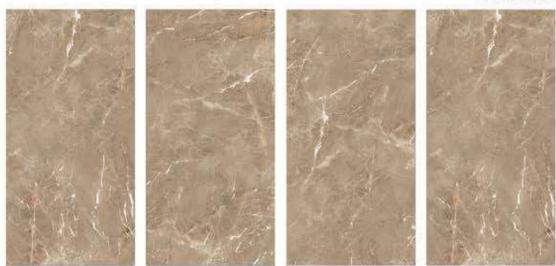

### MONTANA BROWN

## GVT& PGVT 600X1200MM RANDOM FACE 4-4-HIGH STRENGTH ٩ MULTIPLE APPLICATION 1 ECO FRIENDLY X ZERO MAINTENANCE

**OMAN ONYX BEIGE** 

GVT& PGVT 600X1200MM