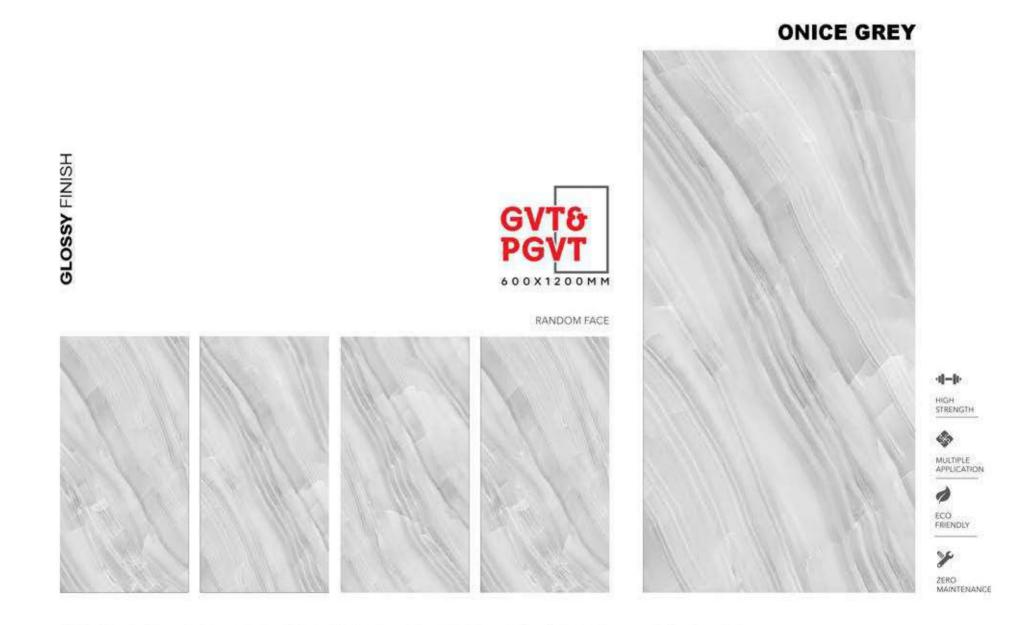

### **BRUNI ONYX GREY**

G

PGVT

**CLASSIC GOLD** 

HIGH STRENGTH

MULTIPLE APPLICATION

ZERO MAINTENANCE

ECO FRIENDLY