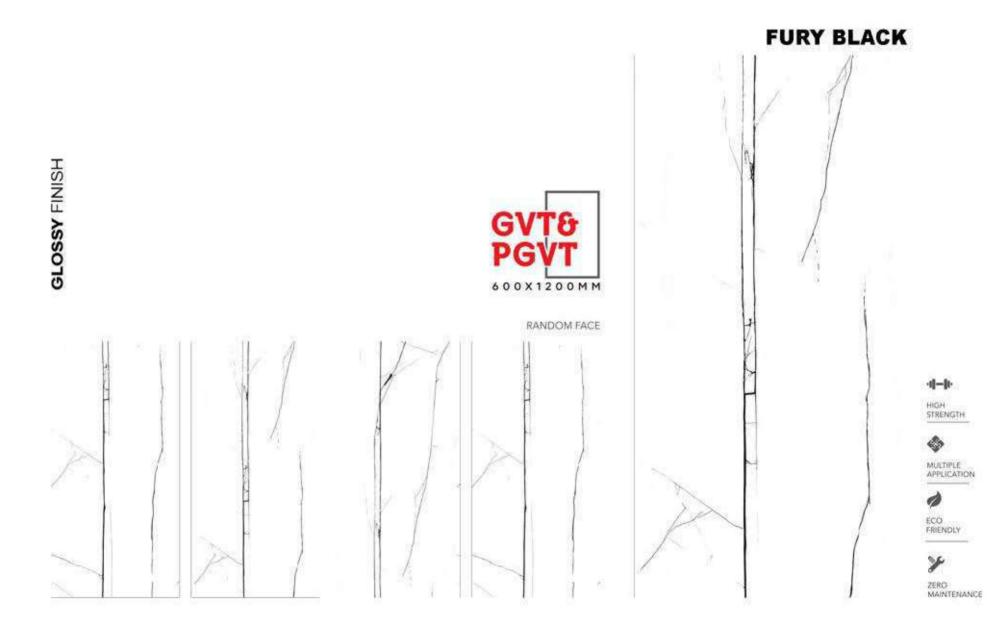

# **WONDER NERO**

4-1-

HIGH STRENGTH

MULTIPLE APPLICATION

CO FRENDLY

X

ZERO MAINTENANCE

GVT& PGVT 600X1200MM

#### RANDOM FACE

ADDRESS 8 A, NATIONAL HIGHWAY, BANDHUNAGAR (MAKANSAR) MORBI - 363642.

PHONE DOMESTIC: +91 98252 18131 EXPORT: +91 98000 39000

bhimaniceramics@gmail.com www.bhimaniceramic.com