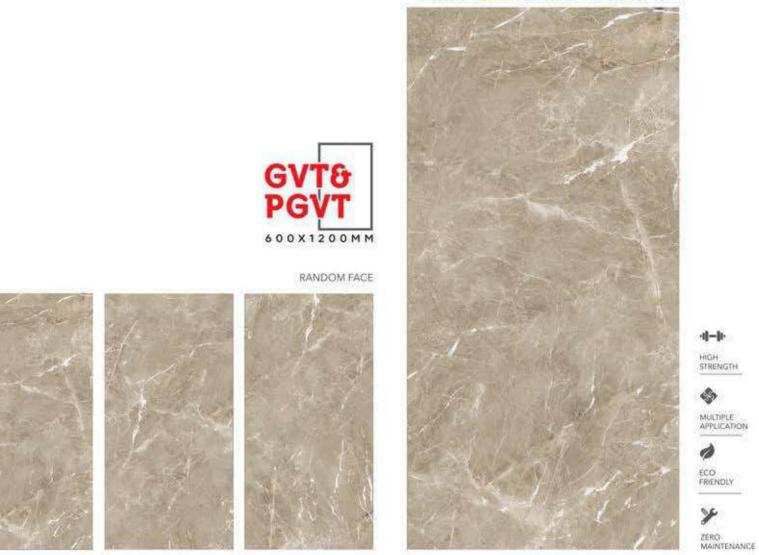

### MONTANA BROWN

## GVT& PGVT 600X1200MM RANDOM FACE 4-4-HIGH STRENGTH ٩ MULTIPLE APPLICATION 1 ECO FRIENDLY X ZERO MAINTENANCE

**OMAN ONYX BEIGE** 

GVT& PGVT 600X1200MM