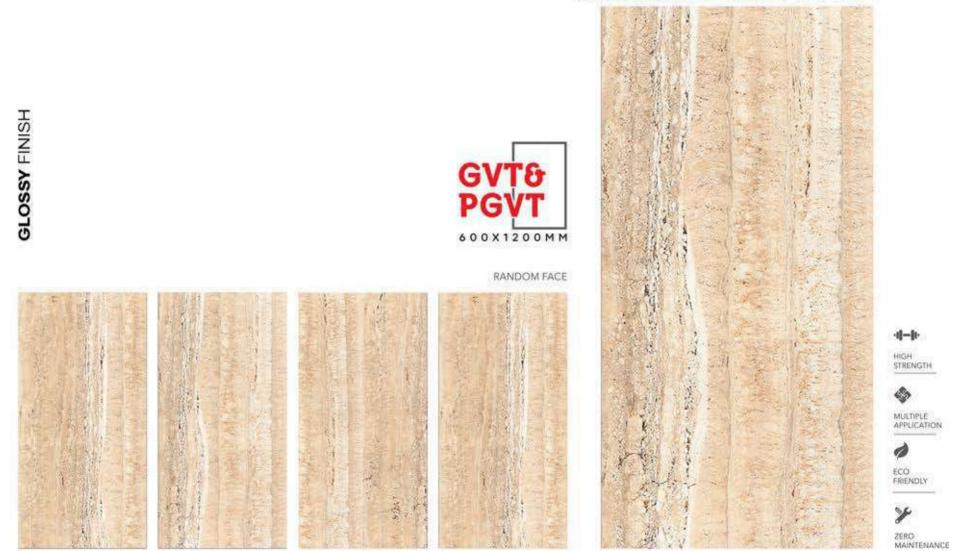

CO FRIENDLY

> ZERO MAINTENANCE



### **ALASKA BROWN**



GLOSSY FINISH



### **ALASKA IVORY**





### **ALASKA WHITE**









### **ASTON BROWN**













### **AUSTIN BEIGE**

















# **AUSTIN WHITE GLOSSY** FINISH GVT& PGVT 600X1200MM RANDOM FACE -1-1-HIGH STRENGTH 0 MULTIPLE APPLICATION 1 ECO FRIENDLY X ZERO MAINTENANCE





**BELMONT NATURAL** 











### **BRESSCIA AURORA**



PGVT





### **BRESSCIA GRIGIO**



**GLOSSY** FINISH









### **BRUNI ONYX GREY**















G

PGVT

**CLASSIC GOLD** 

HIGH STRENGTH

MULTIPLE APPLICATION

ZERO MAINTENANCE

ECO FRIENDLY



# **CLOUDY ONYX ICE** GVT& PGVT 600X1200MM RANDOM FACE 4-1-HIGH STRENGTH MULTIPLE APPLICATION 1 ECO FRIENDLY 1 ZERO MAINTENANCE































# **CROCK TRAVERTINE BEIGE**





### **CRYSTAL ONYX BEIGE**





### **CRYSTAL ONYX ICE**















ZERO MAINTENANCE

DYNA STREAK







### **EMPRO SMOGGY BEIGE**





### **EMPRO SMOGGY BIANCO**





### **EMPRO SMOGGY BROWN**



G۱ 8 PGVT 600X1200MM

### RANDOM FACE





### **EMPRO SMOGGY GREY**





### **EMPRO SMOGGY LATTE**



GLOSSY FINISH



### **FANTASY NATURAL**





### RANDOM FACE









### **FOSTA GREY**



GLOSSY FINISH



### RANDOM FACE



ECO FRIENDLY

MULTIPLE APPLICATION

1-1-1-

٢

HIGH STRENGTH

ZERO MAINTENANCE













\* The visual colour of this product is differ from the actual product colour. Refer the product sample for actual colour.

G۱

PGVT

8



### HARMEN NATURAL



GLOSSY FINISH















### **IVANTA AZUL**





### RANDOM FACE











### RANDOM FACE





###