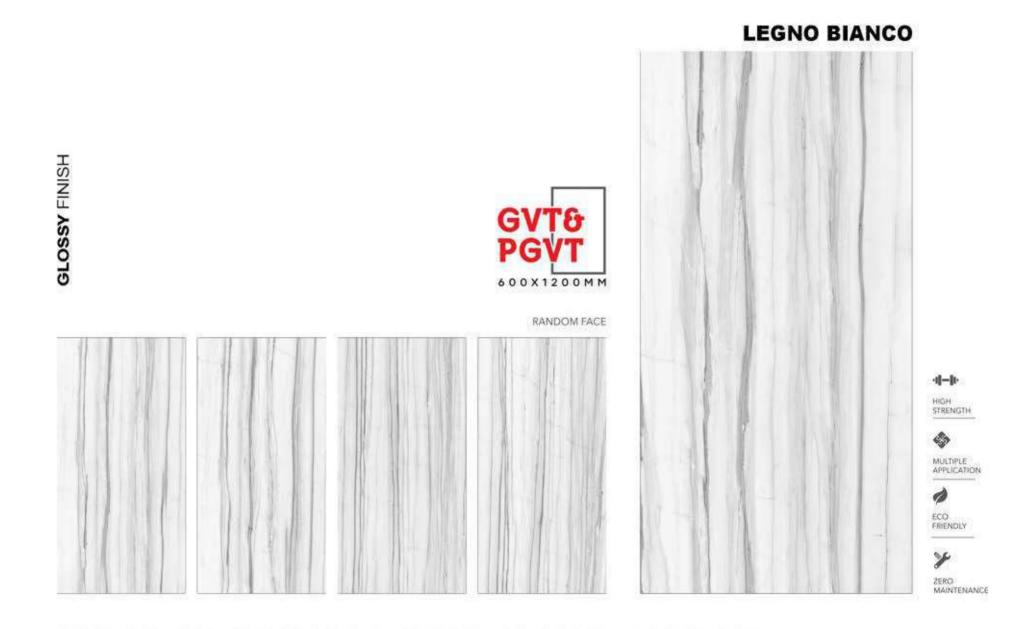

STREAK







### **EMPRO SMOGGY BEIGE**





### **EMPRO SMOGGY BIANCO**





### **EMPRO SMOGGY BROWN**



G۱ 8 PGVT 600X1200MM

### RANDOM FACE





### **EMPRO SMOGGY GREY**





### **EMPRO SMOGGY LATTE**



GLOSSY FINISH



### **FANTASY NATURAL**





### RANDOM FACE









### **FOSTA GREY**



GLOSSY FINISH



### RANDOM FACE



ECO FRIENDLY

MULTIPLE APPLICATION

1-1-1-

٢

HIGH STRENGTH

ZERO MAINTENANCE













\* The visual colour of this product is differ from the actual product colour. Refer the product sample for actual colour.

G۱

PGVT

8



### HARMEN NATURAL



GLOSSY FINISH















### **IVANTA AZUL**





### RANDOM FACE











### RANDOM FACE





### **KEROX NATURAL**





### **KODA GREY**





### RANDOM FACE



ECO FRIENDLY

ZERO MAINTENANCE



















### MONTANA BROWN









## GVT& PGVT 600X1200MM RANDOM FACE 4-4-HIGH STRENGTH ٩ MULTIPLE APPLICATION 1 ECO FRIENDLY X ZERO MAINTENANCE

**OMAN ONYX BEIGE** 









GVT& PGVT 600X1200MM





















# **PASATO AZURE**



1-1-1-

HIGH STRENGTH

MULTIPLE APPLICATION

Ø,

1

ZERO MAINTENANCE



#### RANDOM FACE





# PIERE BROWN



#### RANDOM FACE



HIGH STRENGTH STRENGTH WULTIPLE APPLICATION

ECO FRENDLY

ZERO MAINTENANCE

\* The visual colour of this product is differ from the actual product colour. Refer the product sample for actual colour.

GLOSSY FINISH







# **REDOS NATURAL**





# **RIVER ONYX BEIGE**





# **RIVER ONYX ICE GLOSSY** FINISH GVT& PGVT 600X1200MM RANDOM FACE -1-1-HIGH STRENGTH 0 MULTIPLE APPLICATION 1 ECO FRIENDLY X ZERO MAINTENANCE