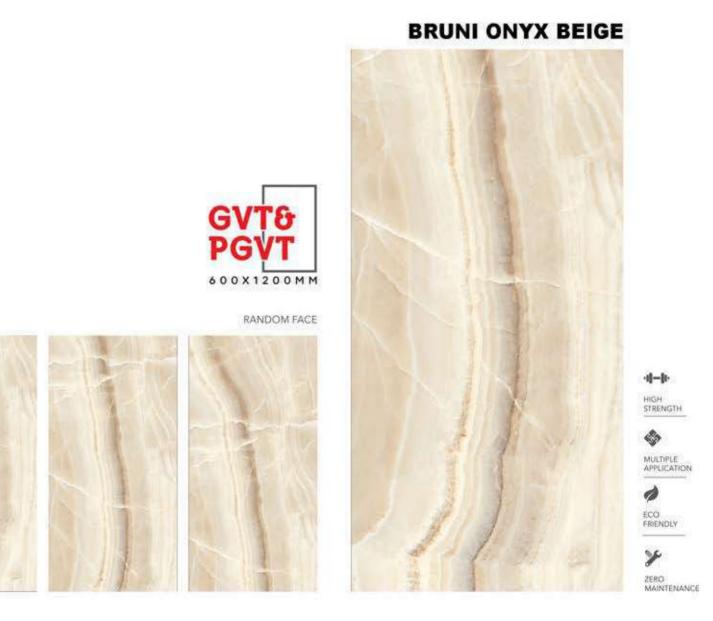

### **BRUNI ONYX GREY**

G

PGVT

**CLASSIC GOLD** 

HIGH STRENGTH

MULTIPLE APPLICATION

ZERO MAINTENANCE

ECO FRIENDLY