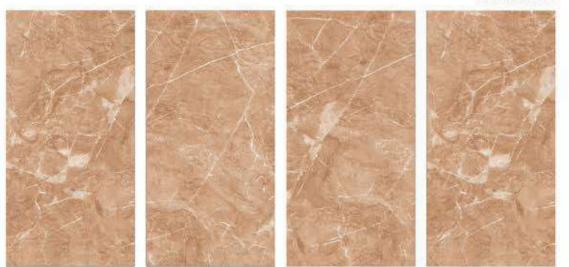

### MONTANA BROWN

## GVT& PGVT 600X1200MM RANDOM FACE 4-4-HIGH STRENGTH ٩ MULTIPLE APPLICATION 1 ECO FRIENDLY X ZERO MAINTENANCE

**OMAN ONYX BEIGE** 

GVT& PGVT 600X1200MM