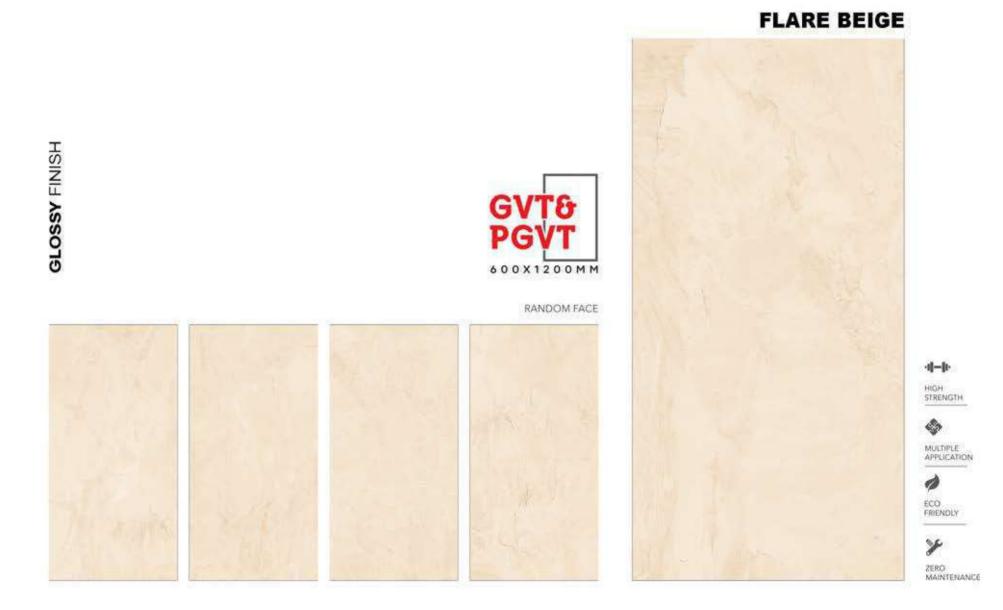

### **BRESSCIA AURORA**



PGVT





### **BRESSCIA GRIGIO**



**GLOSSY** FINISH









### **BRUNI ONYX GREY**















G

PGVT

**CLASSIC GOLD** 

HIGH STRENGTH

MULTIPLE APPLICATION

ZERO MAINTENANCE

ECO FRIENDLY



# **CLOUDY ONYX ICE** GVT& PGVT 600X1200MM RANDOM FACE 4-1-HIGH STRENGTH MULTIPLE APPLICATION 1 ECO FRIENDLY 1 ZERO MAINTENANCE































# **CROCK TRAVERTINE BEIGE**





### **CRYSTAL ONYX BEIGE**





### **CRYSTAL ONYX ICE**















ZERO MAINTENANCE

DYNA STREAK







### **EMPRO SMOGGY BEIGE**





### **EMPRO SMOGGY BIANCO**





### **EMPRO SMOGGY BROWN**



G۱ 8 PGVT 600X1200MM

### RANDOM FACE





### **EMPRO SMOGGY GREY**





### **EMPRO SMOGGY LATTE**



GLOSSY FINISH



### **FANTASY NATURAL**





### RANDOM FACE









### **FOSTA GREY**



GLOSSY FINISH



### RANDOM FACE



ECO FRIENDLY

MULTIPLE APPLICATION

1-1-1-

٢

HIGH STRENGTH

ZERO MAINTENANCE













\* The visual colour of this product is differ from the actual product colour. Refer the product sample for actual colour.

G۱

PGVT

8



### HARMEN NATURAL



GLOSSY FINISH















### **IVANTA AZUL**





### RANDOM FACE











### RANDOM FACE





### **KEROX NATURAL**





### **KODA GREY**





### RANDOM FACE



ECO FRIENDLY

ZERO MAINTENANCE



















### MONTANA BROWN









## GVT& PGVT 600X1200MM RANDOM FACE 4-4-HIGH STRENGTH ٩ MULTIPLE APPLICATION 1 ECO FRIENDLY X ZERO MAINTENANCE

**OMAN ONYX BEIGE** 









GVT& PGVT 600X1200MM





















# **PASATO AZURE**



1-1-1-

HIGH STRENGTH

MULTIPLE