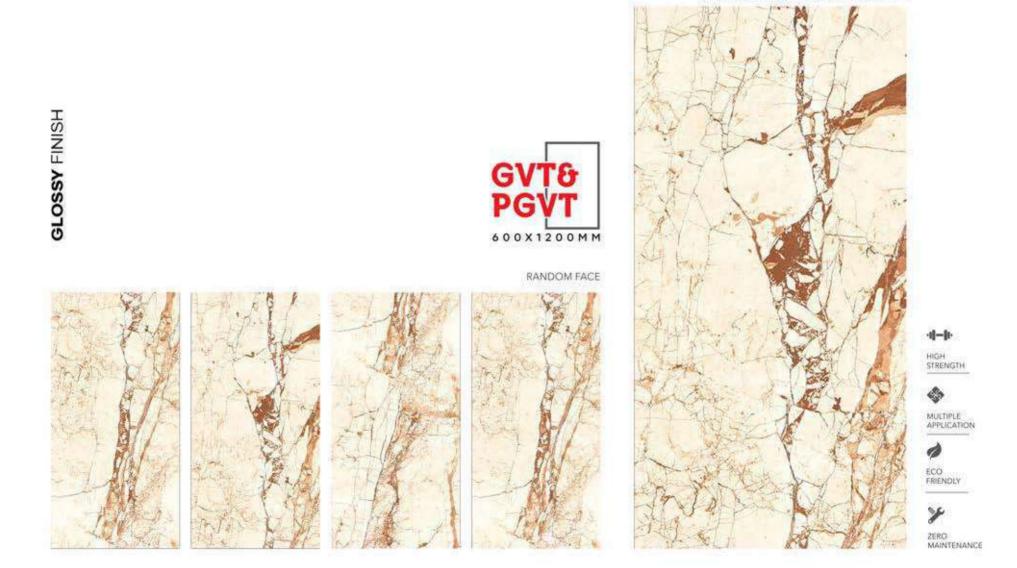

BROWN









## GVT& PGVT 600X1200MM RANDOM FACE 4-4-HIGH STRENGTH ٩ MULTIPLE APPLICATION 1 ECO FRIENDLY X ZERO MAINTENANCE

**OMAN ONYX BEIGE** 









GVT& PGVT 600X1200MM





















# **PASATO AZURE**



1-1-1-

HIGH STRENGTH

MULTIPLE APPLICATION

Ø,

1

ZERO MAINTENANCE



#### RANDOM FACE





# PIERE BROWN



#### RANDOM FACE



HIGH STRENGTH STRENGTH WULTIPLE APPLICATION

ECO FRENDLY

ZERO MAINTENANCE

\* The visual colour of this product is differ from the actual product colour. Refer the product sample for actual colour.

GLOSSY FINISH







# **REDOS NATURAL**





# **RIVER ONYX BEIGE**





# **RIVER ONYX ICE GLOSSY** FINISH GVT& PGVT 600X1200MM RANDOM FACE -1-1-HIGH STRENGTH 0 MULTIPLE APPLICATION 1 ECO FRIENDLY X ZERO MAINTENANCE





**RIVIERA NATURAL** 





**ROSALIA NATURAL** 







# SARDINIA SKY



G۱ PGVT 600X1200MM











ZERO MAINTENANCE











# STONEX NATURAL





#### RANDOM FACE





ECO FRIENDLY

ZERO MAINTENANCE







## **SUPREME BIANCO**





### SUPREME BROWN





#### RANDOM FACE



HIGH STRENGTH ¢ MULTIPLE APPLICATION

ECO FRIENDLY

ZERO MAINTENANCE



# SUPREME GREY GVT& PGVT 600X1200MM RANDOM FACE 4-4-HIGH STRENGTH 0 MULTIPLE APPLICATION 1 ECO FRIENDLY 1 ZERO MAINTENANCE

GLOSSY FINISH

















# **TOPAZIO BLUE**





#### RANDOM FACE





# **GLOSSY** FINISH GVT& PGVT 600X1200MM RANDOM FACE -1-1-HIGH STRENGTH 0 MULTIPLE APPLICATION Ø2 ECO FRIENDLY X ZERO MAINTENANCE

**TOPAZIO GOLD** 











# **WONDER CREMA**





# WONDER GOLD



GVT& PGVT

#### RANDOM FACE



+**II-I**I+ HIGH STRENGTH

> MULTIPLE