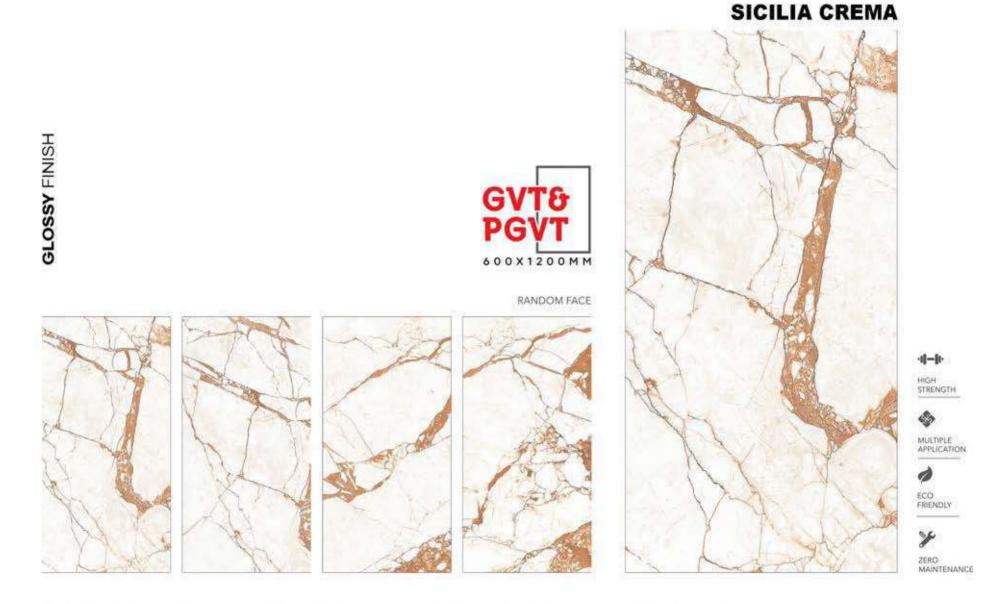

FRIENDLY X ZERO MAINTENANCE

**OMAN ONYX BEIGE** 









GVT& PGVT 600X1200MM





















# **PASATO AZURE**



1-1-1-

HIGH STRENGTH

MULTIPLE APPLICATION

Ø,

1

ZERO MAINTENANCE



#### RANDOM FACE





# PIERE BROWN



#### RANDOM FACE



HIGH STRENGTH STRENGTH WULTIPLE APPLICATION

ECO FRENDLY

ZERO MAINTENANCE

\* The visual colour of this product is differ from the actual product colour. Refer the product sample for actual colour.

GLOSSY FINISH







# **REDOS NATURAL**





# **RIVER ONYX BEIGE**





# **RIVER ONYX ICE GLOSSY** FINISH GVT& PGVT 600X1200MM RANDOM FACE -1-1-HIGH STRENGTH 0 MULTIPLE APPLICATION 1 ECO FRIENDLY X ZERO MAINTENANCE





**RIVIERA NATURAL** 





**ROSALIA NATURAL** 







# SARDINIA SKY



G۱ PGVT 600X1200MM











ZERO MAINTENANCE











# STONEX NATURAL





#### RANDOM FACE





ECO FRIENDLY

ZERO MAINTENANCE







## **SUPREME BIANCO**





### SUPREME BROWN





#### RANDOM FACE



HIGH STRENGTH ¢ MULTIPLE APPLICATION

ECO FRIENDLY

ZERO MAINTENANCE



# SUPREME GREY GVT& PGVT 600X1200MM RANDOM FACE 4-4-HIGH STRENGTH 0 MULTIPLE APPLICATION 1 ECO FRIENDLY 1 ZERO MAINTENANCE

GLOSSY FINISH

















# **TOPAZIO BLUE**





#### RANDOM FACE





# **GLOSSY** FINISH GVT& PGVT 600X1200MM RANDOM FACE -1-1-HIGH STRENGTH 0 MULTIPLE APPLICATION Ø2 ECO FRIENDLY X ZERO MAINTENANCE

**TOPAZIO GOLD** 











# **WONDER CREMA**





# WONDER GOLD



GVT& PGVT

#### RANDOM FACE



+**II-I**I+ HIGH STRENGTH

> MULTIPLE APPLICATION

ECO FRIENDLY

> ZERO MAINTENANCE



# **WONDER NERO**



4-1-

HIGH STRENGTH

MULTIP