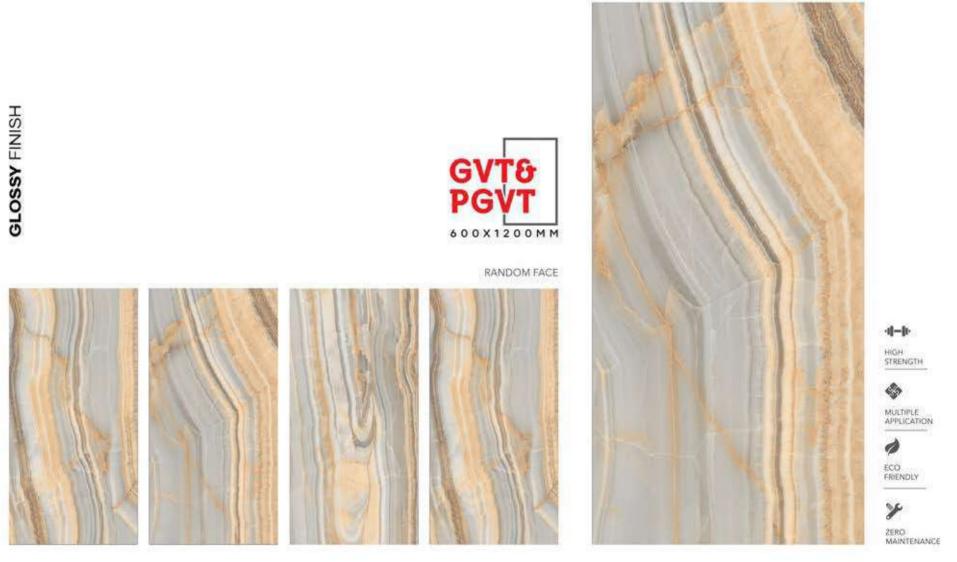

### MONTANA BROWN









## GVT& PGVT 600X1200MM RANDOM FACE 4-4-HIGH STRENGTH ٩ MULTIPLE APPLICATION 1 ECO FRIENDLY X ZERO MAINTENANCE

**OMAN ONYX BEIGE** 









GVT& PGVT 600X1200MM





















# **PASATO AZURE**



1-1-1-

HIGH STRENGTH

MULTIPLE APPLICATION

Ø,

1

ZERO MAINTENANCE



#### RANDOM FACE





# PIERE BROWN



#### RANDOM FACE



HIGH STRENGTH STRENGTH WULTIPLE APPLICATION

ECO FRENDLY

ZERO MAINTENANCE

\* The visual colour of this product is differ from the actual product colour. Refer the product sample for actual colour.

GLOSSY FINISH







# **REDOS NATURAL**





# **RIVER ONYX BEIGE**





# **RIVER ONYX ICE GLOSSY** FINISH GVT& PGVT 600X1200MM RANDOM FACE -1-1-HIGH STRENGTH 0 MULTIPLE APPLICATION 1 ECO FRIENDLY X ZERO MAINTENANCE





**RIVIERA NATURAL** 





**ROSALIA NATURAL** 







# SARDINIA SKY



G۱ PGVT 600X1200MM











ZERO MAINTENANCE











# STONEX NATURAL





#### RANDOM FACE





ECO FRIENDLY

ZERO MAINTENANCE







## **SUPREME BIANCO**





### SUPREME BROWN





#### RANDOM FACE



HIGH STRENGTH ¢ MULTIPLE APPLICATION

ECO FRIENDLY

ZERO MAINTENANCE



# SUPREME GREY GVT& PGVT 600X1200MM RANDOM FACE 4-4-HIGH STRENGTH 0 MULTIPLE APPLICATION 1 ECO FRIENDLY 1 ZERO MAINTENANCE

GLOSSY FINISH

















# **TOPAZIO BLUE**





#### RANDOM FACE





# **GLOSSY** FINISH GVT& PGVT 600X1200MM RANDOM FACE -1-1-HIGH STRENGTH 0 MULTIPLE APPLICATION Ø2 ECO FRIENDLY X ZERO MAINTENANCE

**TOPAZIO GOLD** 











# **WONDER CREMA**





# WONDER GOLD



GVT& PGVT

#### RANDOM FACE



+**II-I**I+