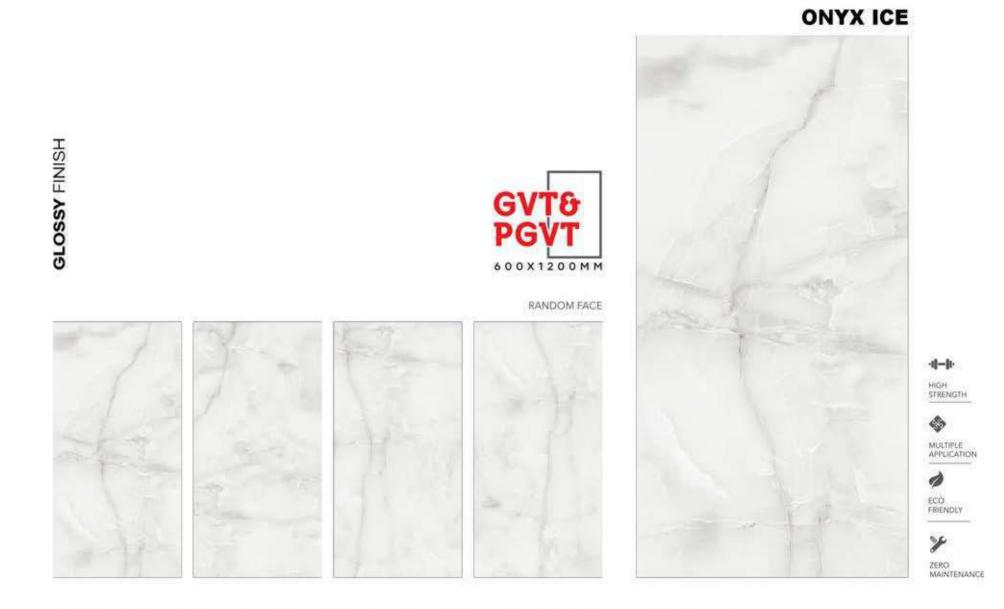

# **CLOUDY ONYX ICE** GVT& PGVT 600X1200MM RANDOM FACE 4-1-HIGH STRENGTH MULTIPLE APPLICATION 1 ECO FRIENDLY 1 ZERO MAINTENANCE