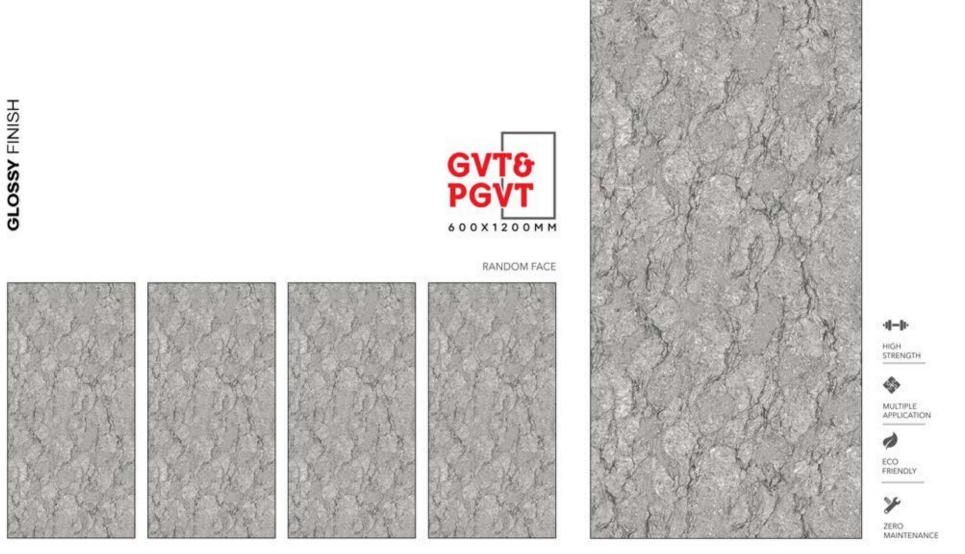

# **DRAGON IVORY**

NEW

NEW

**PERLATO GREY** 

NEW

NEW

# PERLATO IVORY

\* The visual colour of this product is differ from the actual product colour. Refer the product sample for actual colour.

GLOSSY FINISH

**GLOSSY** FINISH

**PERLATO WHITE** 

NEW

GVT& PGVT 600X1200MM