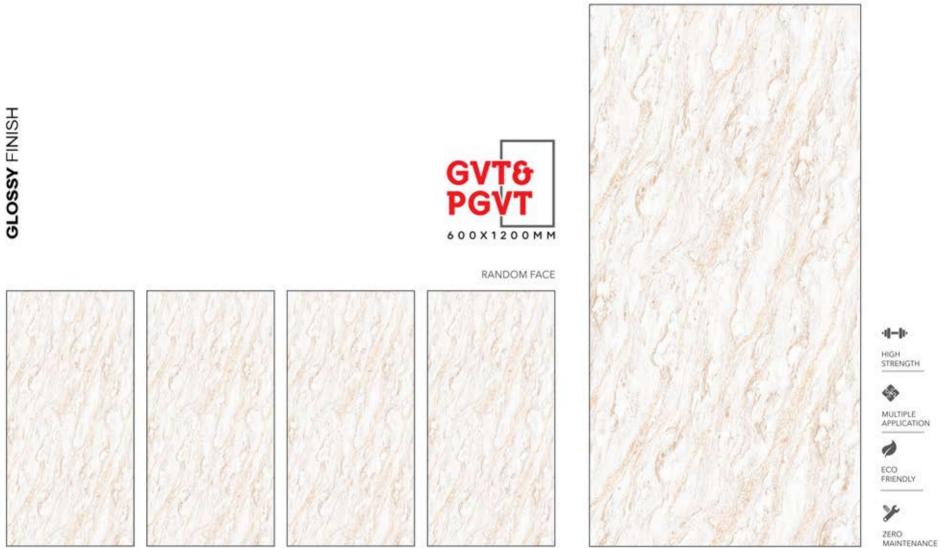

# PERLATO IVORY

\* The visual colour of this product is differ from the actual product colour. Refer the product sample for actual colour.

GLOSSY FINISH

**GLOSSY** FINISH

**PERLATO WHITE** 

NEW

GVT& PGVT 600X1200MM