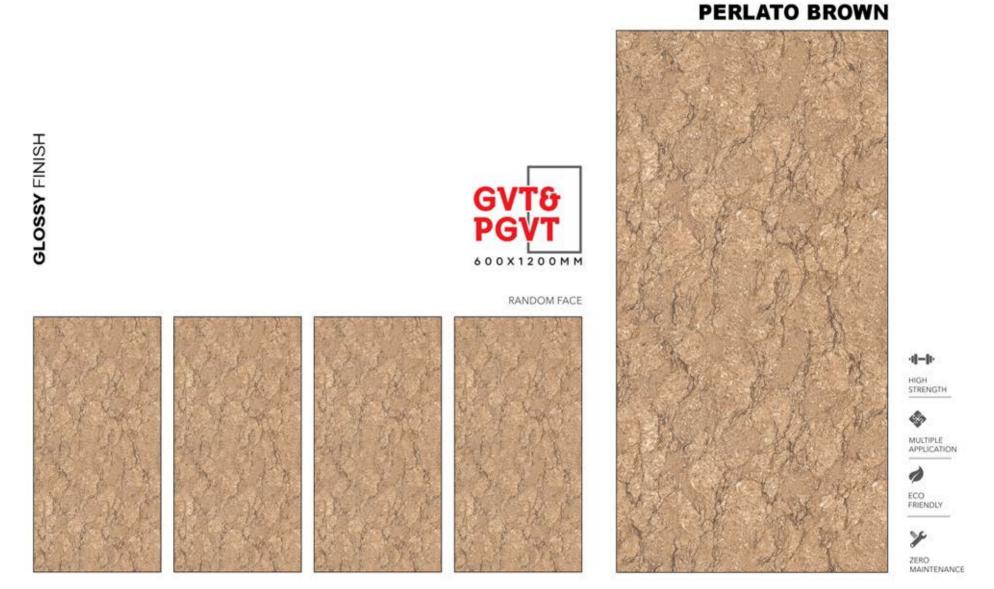

# **DRAGON IVORY**

NEW

NEW

**PERLATO GREY** 

NEW

NEW

# PERLATO IVORY

\* The visual colour of this product is differ from the actual product colour. Refer the product sample for actual colour.

GLOSSY FINISH

**GLOSSY** FINISH

**PERLATO WHITE** 

NEW

GVT& PGVT 600X1200MM