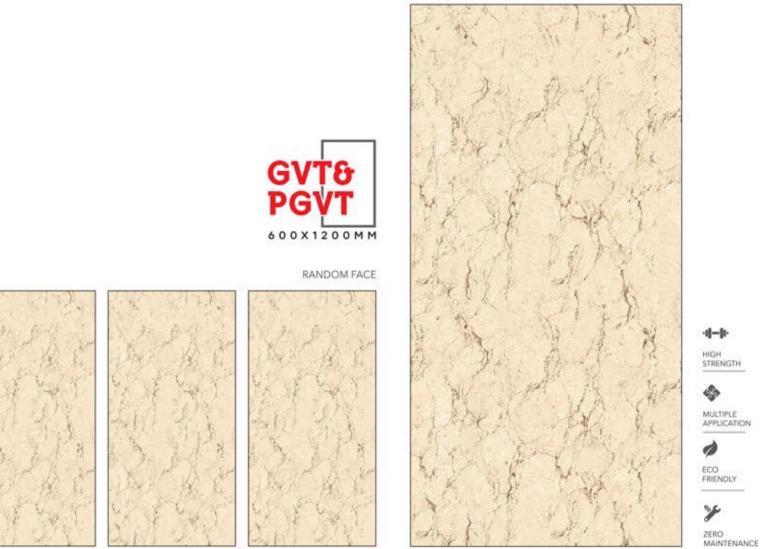

# PERLATO IVORY

\* The visual colour of this product is differ from the actual product colour. Refer the product sample for actual colour.

GLOSSY FINISH

**GLOSSY** FINISH

**PERLATO WHITE** 

NEW

GVT& PGVT 600X1200MM