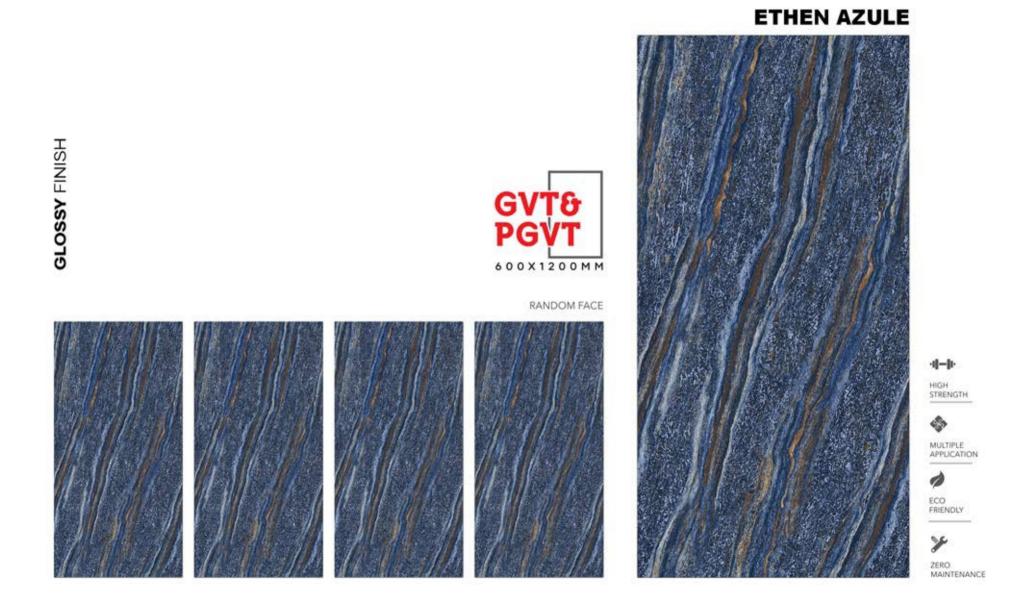

### **RIVER SMOKY**

**GVT& PGVT** 

#### RANDOM FACE

ZERO MAINTENANCE

ECO FRIENDLY

HIGH STRENGTH

ø

MULTIPLE APPLICATION

CREATING YOUR DREAM SPACE.

8 A, NATIONAL HIGHWAY, BANDHUNAGAR (MAKANSAR) MORBI - 363642.