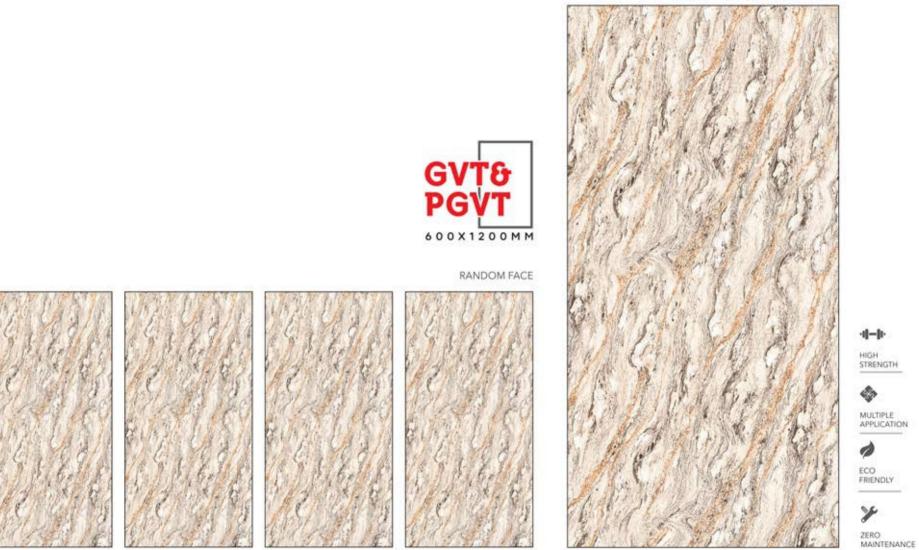

## **RIVER BEIGE**

**GVT& PGVT** 

#### RANDOM FACE

4-1-

¢

HIGH STRENGTH

ECO FRIENDLY

> ZERO MAINTENANCE