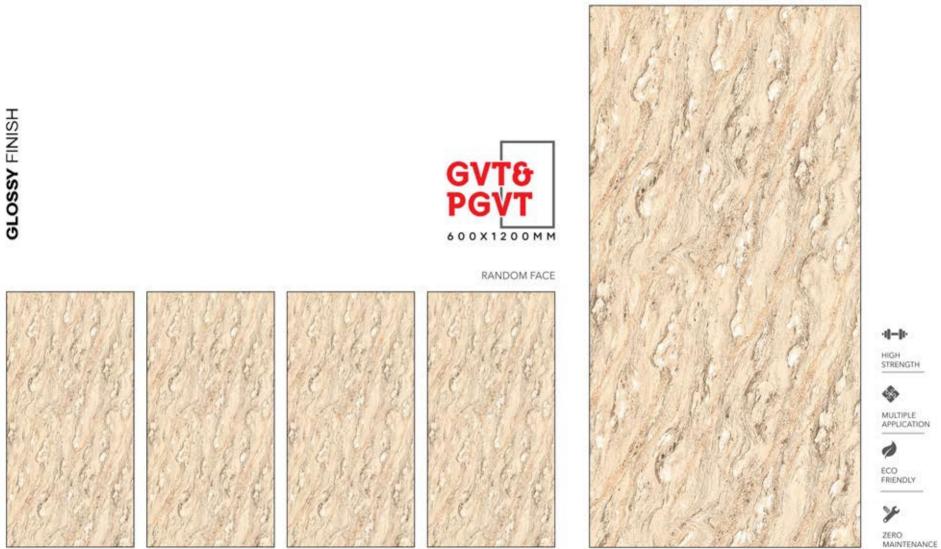

## **RIVER BEIGE**

**GVT& PGVT** 

#### RANDOM FACE

4-1-

¢

HIGH STRENGTH

ECO FRIENDLY

> ZERO MAINTENANCE