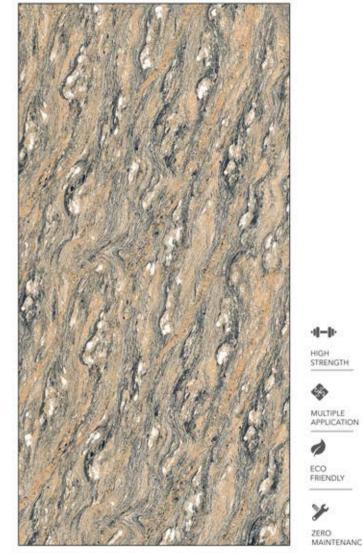

## **RIVER GREY**

**GLOSSY** FINISH

#### RANDOM FACE

ECO FRIENDLY

HIGH STRENGTH

MULTIPLE APPLICATION

ø

ZERO MAINTENANCE

**GLOSSY** FINISH