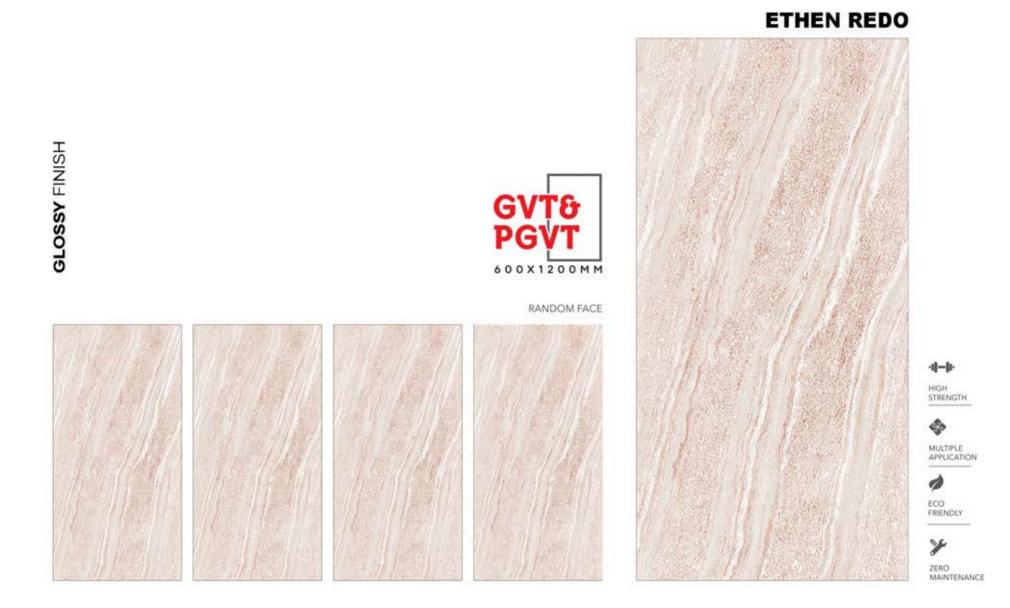

## **DRAGON CREMA**

NEW

RANDOM FACE

ZERO MAINTENANCE

\* The visual colour of this product is differ from the actual product colour. Refer the product sample for actual colour.

GVT& PGVT

600X1200MM

GVT& PGVT

\* The visual colour of this product is differ from the actual product colour. Refer the product sample for actual colour.

NEW

HIGH STRENGTH

Ŷ

P ECO FRIENDLY

Y

ZERO MAINTENANCE

MULTIPLE APPLICATION

**DRAGON GREY** 

**GLOSSY** FINISH