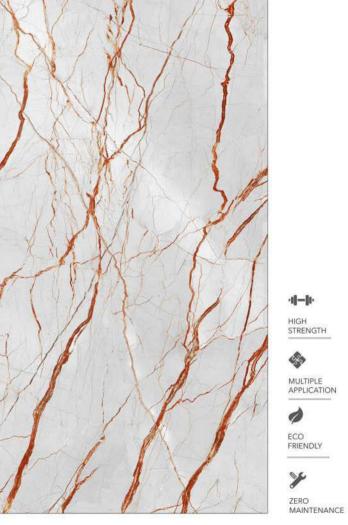

#### **MADISON BLANCO**

<sup>\*</sup> The visual colour of this product is differ from the actual product colour. Refer the product sample for actual colour.

600X1200MM