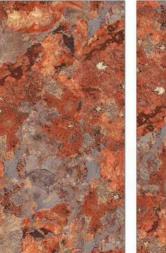

### GVT&

600X1200MM

RANDOM FACE

**NATURAL STONE** 

# CARVING FINISH

<sup>\*</sup> The visual colour of this product is differ from the actual product colour. Refer the product sample for actual colour.