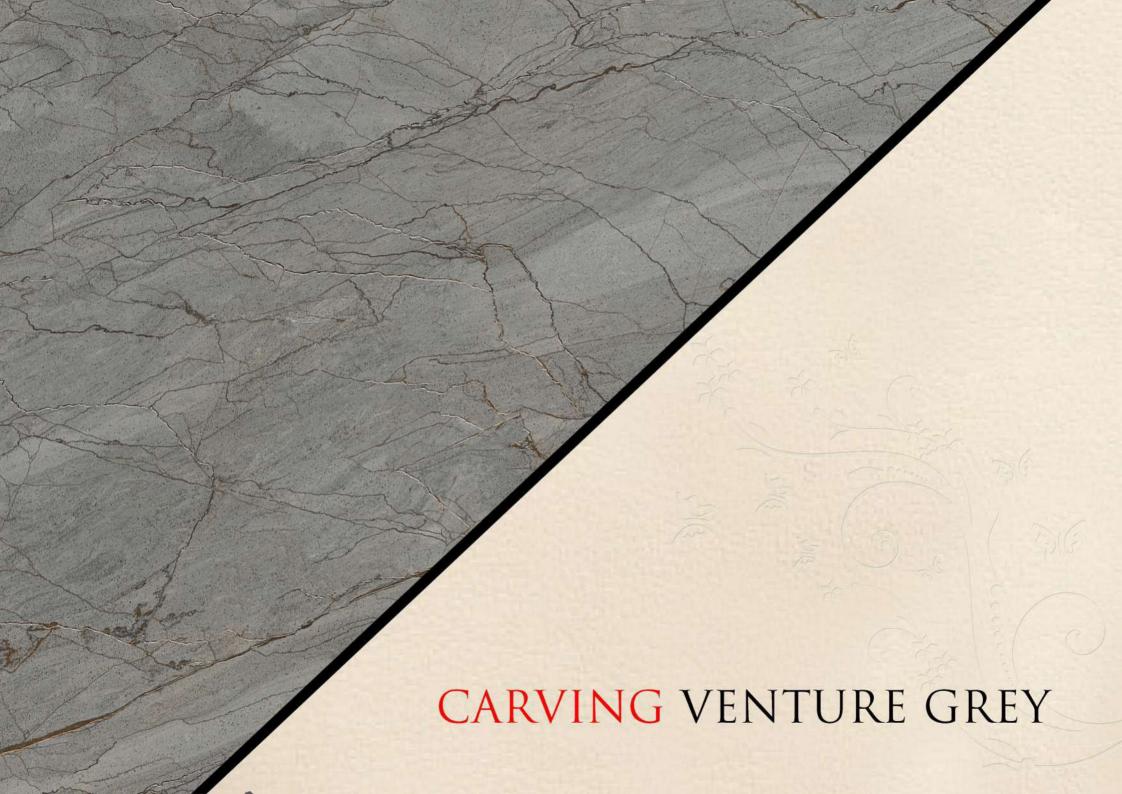

#### **VENTURE GREY**

MULTIPLE APPLICATION

ECO FRIENDLY

<sup>\*</sup> The visual colour of this product is differ from the actual product colour. Refer the product sample for actual colour.