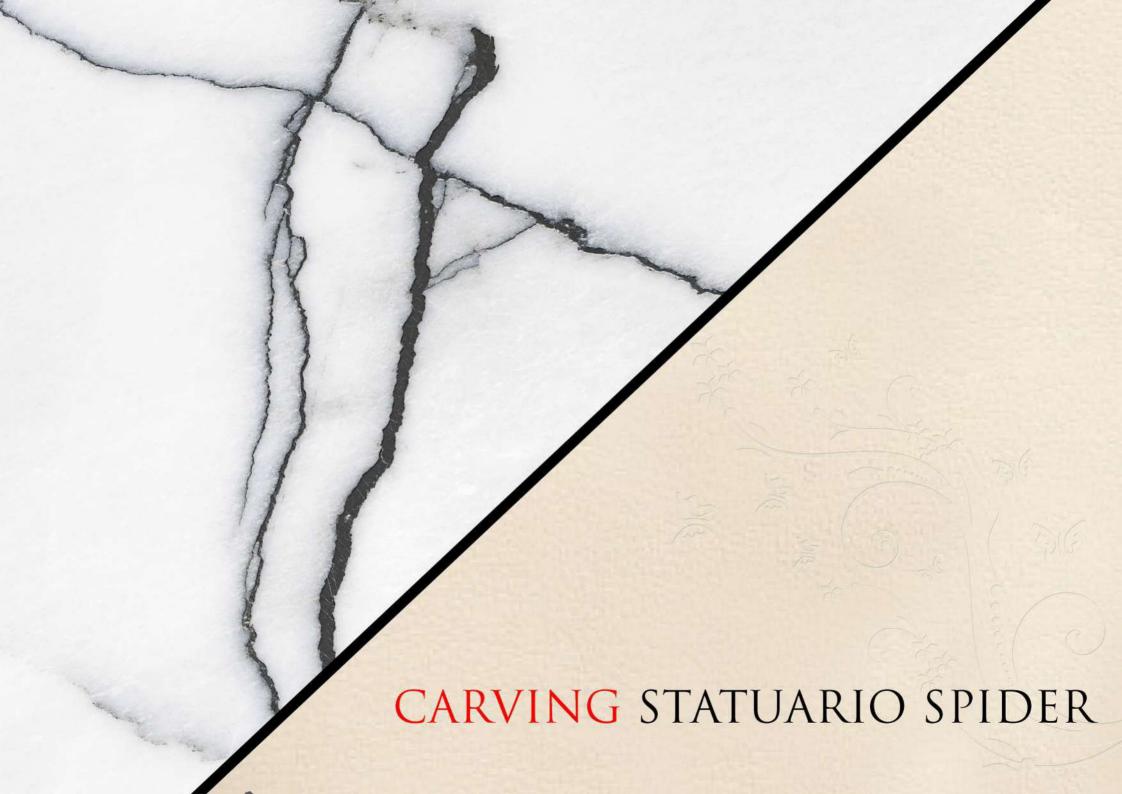

### GVT& PGVT

**STATUARIO SPIDER** 

<sup>\*</sup> The visual colour of this product is differ from the actual product colour. Refer the product sample for actual colour.