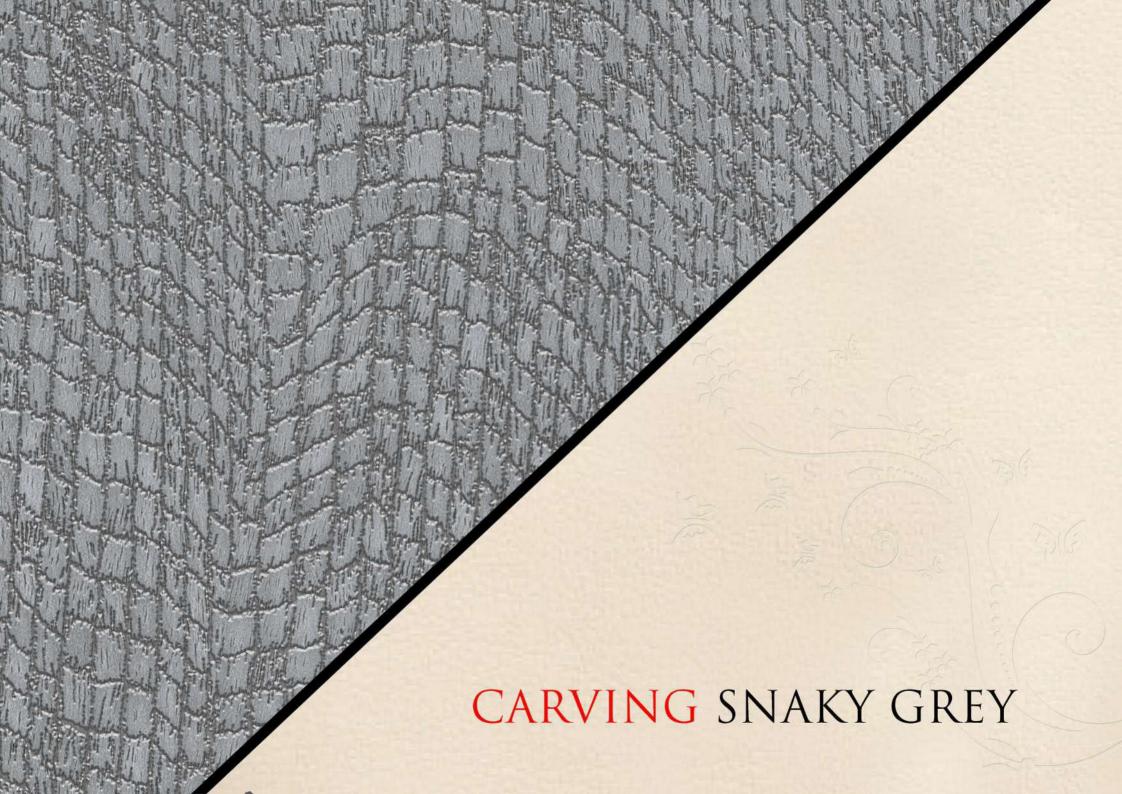

#### **SNAKY GREY**

**CARVING** FINISH 600X1200MM RANDOM FACE

<sup>\*</sup> The visual colour of this product is differ from the actual product colour. Refer the product sample for actual colour.