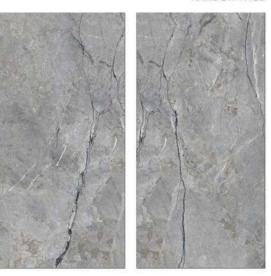

#### **ANTICO GREY**

<sup>\*</sup> The visual colour of this product is differ from the actual product colour. Refer the product sample for actual colour.