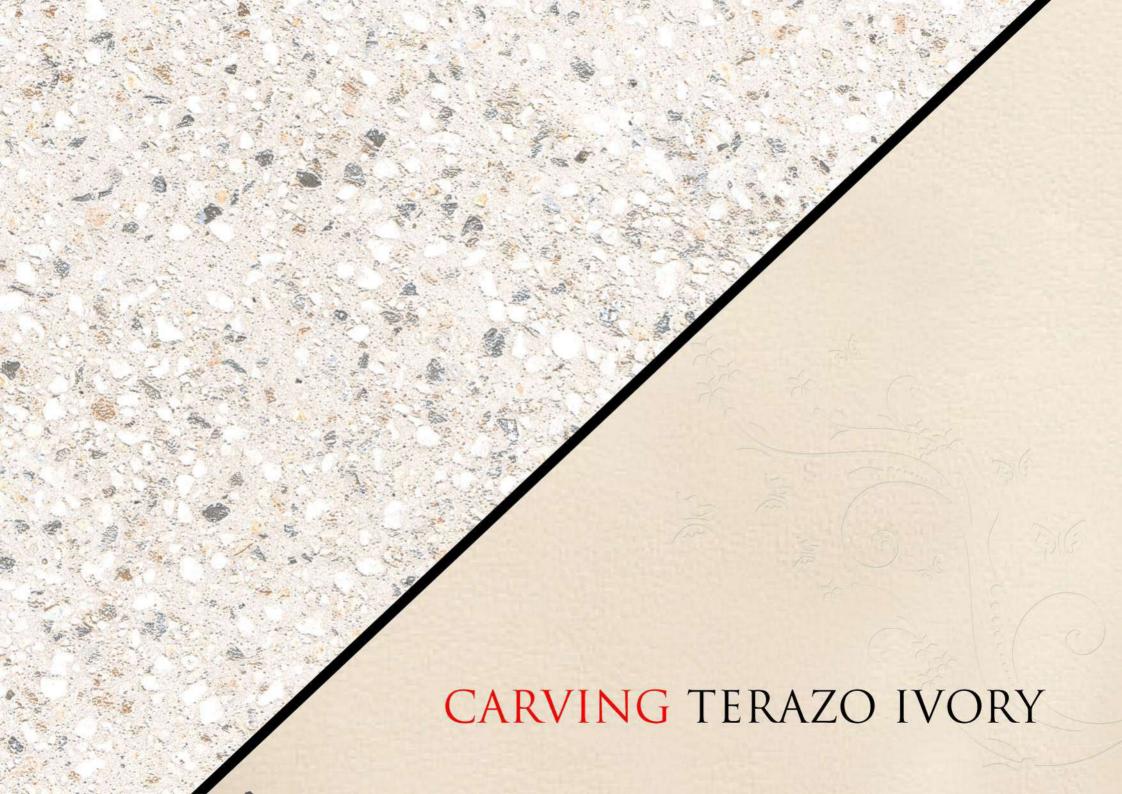

#### **TERAZO IVORY**

**CARVING** FINISH 600X1200MM RANDOM FACE HIGH STRENGTH MULTIPLE APPLICATION ECO FRIENDLY ZERO MAINTENANCE

<sup>\*</sup> The visual colour of this product is differ from the actual product colour. Refer the product sample for actual colour.