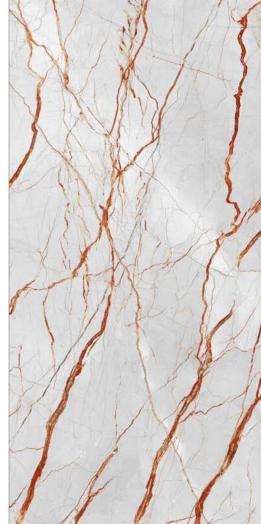

#### **MADISON BLANCO**

<sup>\*</sup> The visual colour of this product is differ from the actual product colour. Refer the product sample for actual colour.

600X1200MM