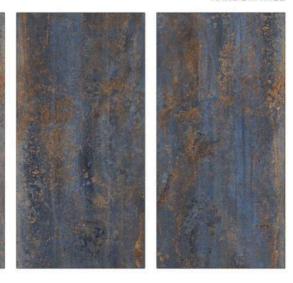

#### **GOLDDUST AZUL**

<sup>\*</sup> The visual colour of this product is differ from the actual product colour. Refer the product sample for actual colour.