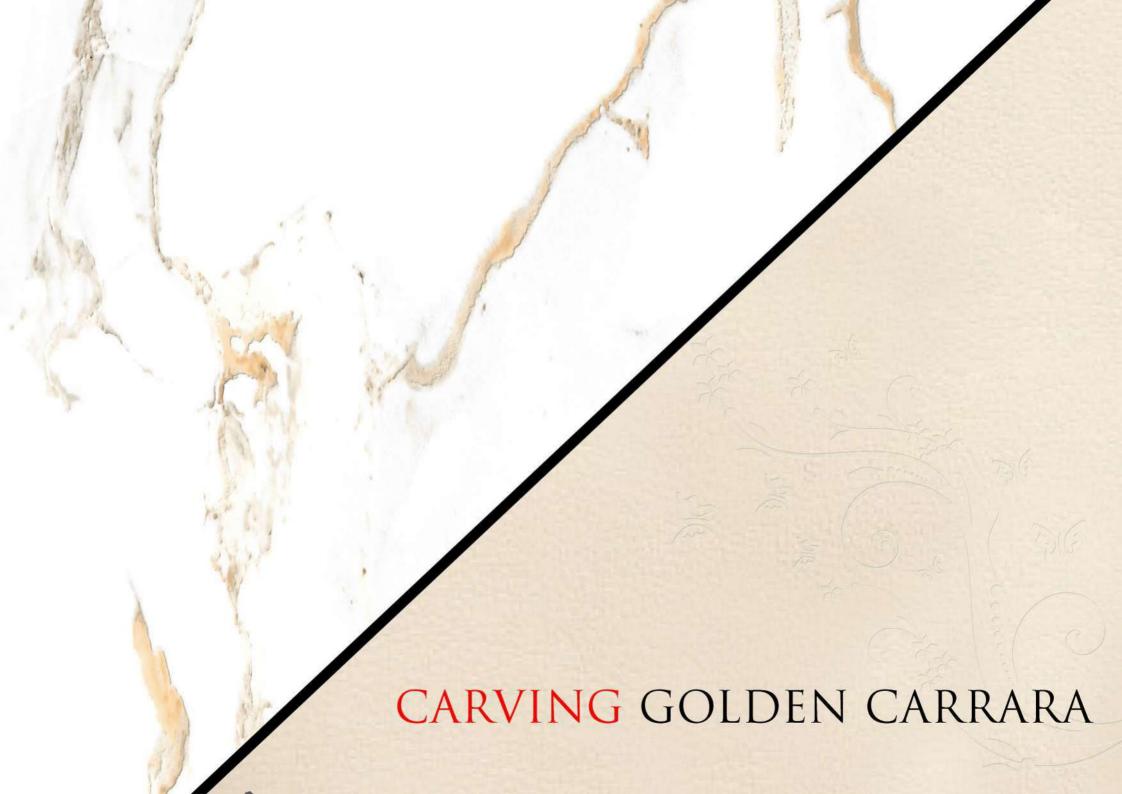

### **CARVING** FINISH 600X1200MM RANDOM FACE HIGH STRENGTH MULTIPLE APPLICATION ECO FRIENDLY ZERO MAINTENANCE

**GOLDEN CARRARA** 

<sup>\*</sup> The visual colour of this product is differ from the actual product colour. Refer the product sample for actual colour.