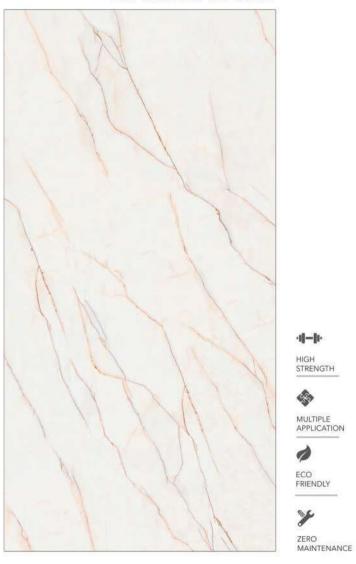

#### **MARINA IVORY**

### **CARVING** FINISH GVT& PGVT 600X1200MM RANDOM FACE

<sup>\*</sup> The visual colour of this product is differ from the actual product colour. Refer the product sample for actual colour.