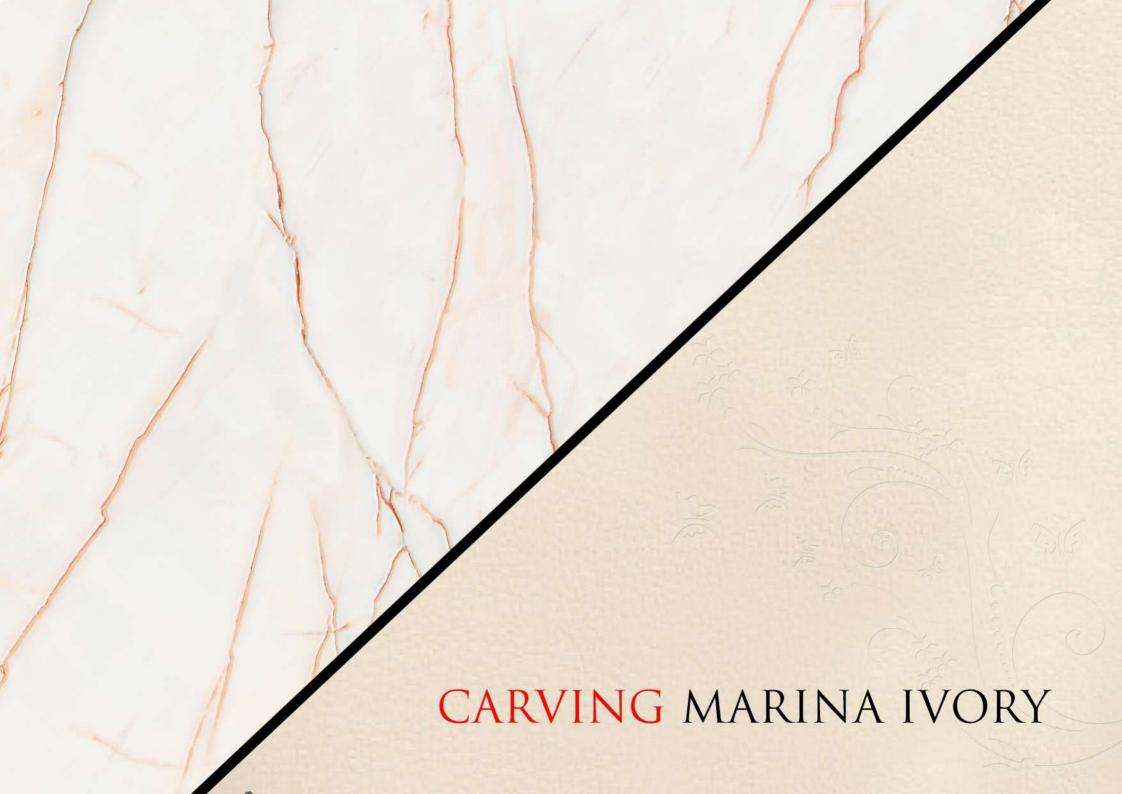

#### **MARINA IVORY**

### **CARVING** FINISH GVT& PGVT 600X1200MM RANDOM FACE

<sup>\*</sup> The visual colour of this product is differ from the actual product colour. Refer the product sample for actual colour.