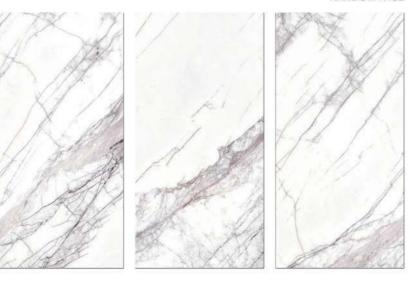

### GVT& PGVT

LIA WHITE

<sup>\*</sup> The visual colour of this product is differ from the actual product colour. Refer the product sample for actual colour.