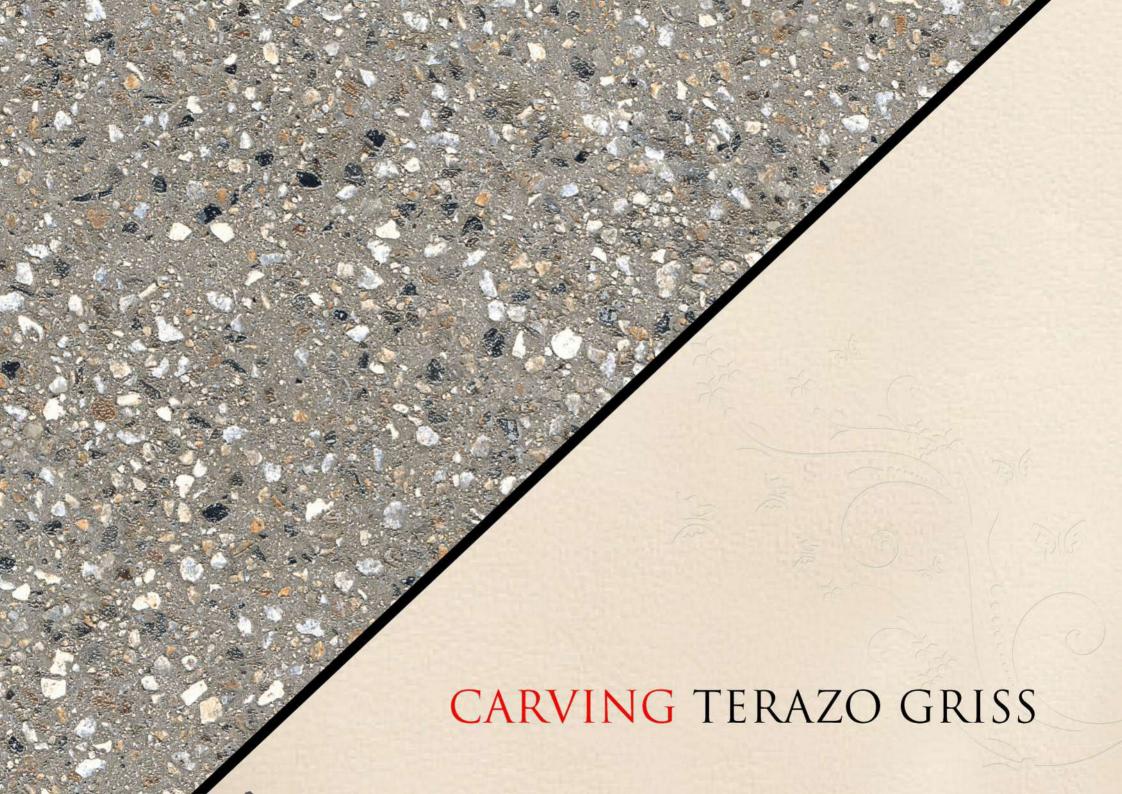

#### **TERAZO GRISS**

**CARVING** FINISH 600X1200MM RANDOM FACE HIGH STRENGTH MULTIPLE APPLICATION ECO FRIENDLY ZERO MAINTENANCE

<sup>\*</sup> The visual colour of this product is differ from the actual product colour. Refer the product sample for actual colour.