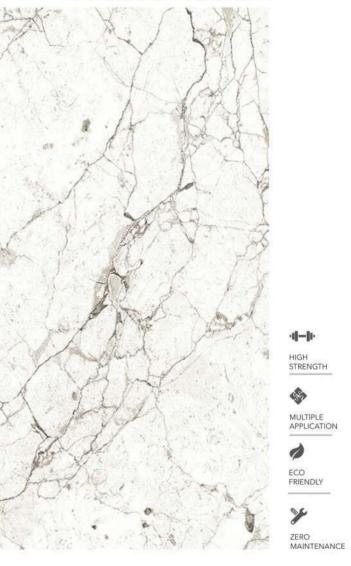

#### **CASTILANO WHITE**

<sup>\*</sup> The visual colour of this product is differ from the actual product colour. Refer the product sample for actual colour.