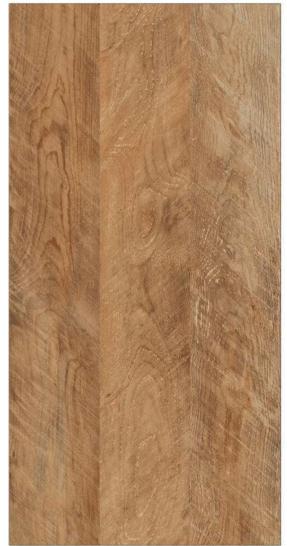

#### **PINEWOOD BROWN**

<sup>\*</sup> The visual colour of this product is differ from the actual product colour. Refer the product sample for actual colour.

#### **PINEWOOD CREMA**

**CARVING** FINISH 600X1200MM RANDOM FACE

<sup>\*</sup> The visual colour of this product is differ from the actual product colour. Refer the product sample for actual colour.