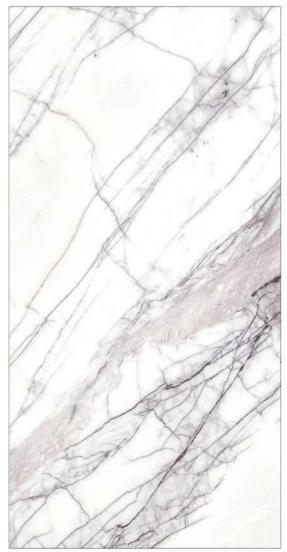

### GVT& PGVT

LIA WHITE

<sup>\*</sup> The visual colour of this product is differ from the actual product colour. Refer the product sample for actual colour.