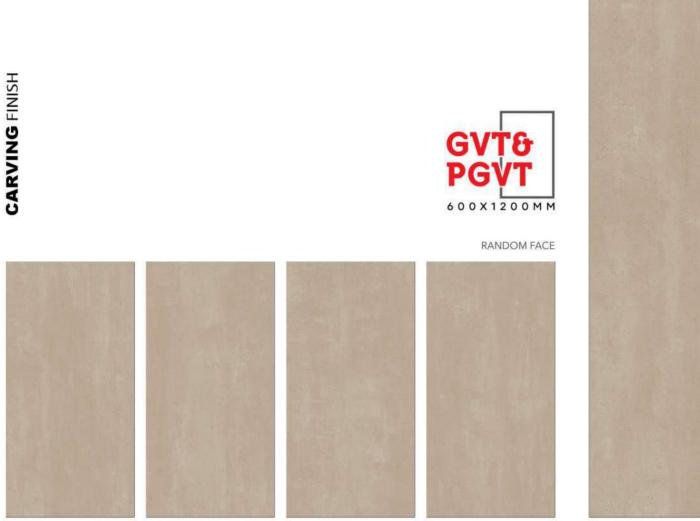

0X1200MM





### **CASTILANO RED**



ZERO MAINTENANCE

<sup>\*</sup> The visual colour of this product is differ from the actual product colour. Refer the product sample for actual colour.





# RANDOM FACE

600X1200MM

#### **CASTILANO WHITE**



<sup>\*</sup> The visual colour of this product is differ from the actual product colour. Refer the product sample for actual colour.





### GVT8 PGVT







**COLONIAL WHITE** 



<sup>\*</sup> The visual colour of this product is differ from the actual product colour. Refer the product sample for actual colour.







RANDOM FACE









**DURBON REDO** 





ZERO MAINTENANCE

<sup>\*</sup> The visual colour of this product is differ from the actual product colour. Refer the product sample for actual colour.





#### **GALASTIC BEIGE**





<sup>\*</sup> The visual colour of this product is differ from the actual product colour. Refer the product sample for actual colour.





#### **GALASTIC GREY**



<sup>\*</sup> The visual colour of this product is differ from the actual product colour. Refer the product sample for actual colour.





#### **GALASTIC NATURAL**



<sup>\*</sup> The visual colour of this product is differ from the actual product colour. Refer the product sample for actual colour.





#### **GALASTIC NERO**

**CARVING** FINISH 600X1200MM RANDOM FACE HIGH STRENGTH MULTIPLE APPLICATION FRIENDLY ZERO MAINTENANCE

<sup>\*</sup> The visual colour of this product is differ from the actual product colour. Refer the product sample for actual colour.





#### **GOLDDUST AZUL**















<sup>\*</sup> The v