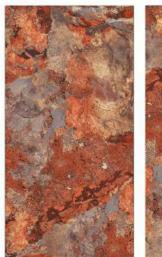

### GVT&

600X1200MM

RANDOM FACE

**NATURAL STONE** 

# CARVING FINISH

<sup>\*</sup> The visual colour of this product is differ from the actual product colour. Refer the product sample for actual colour.