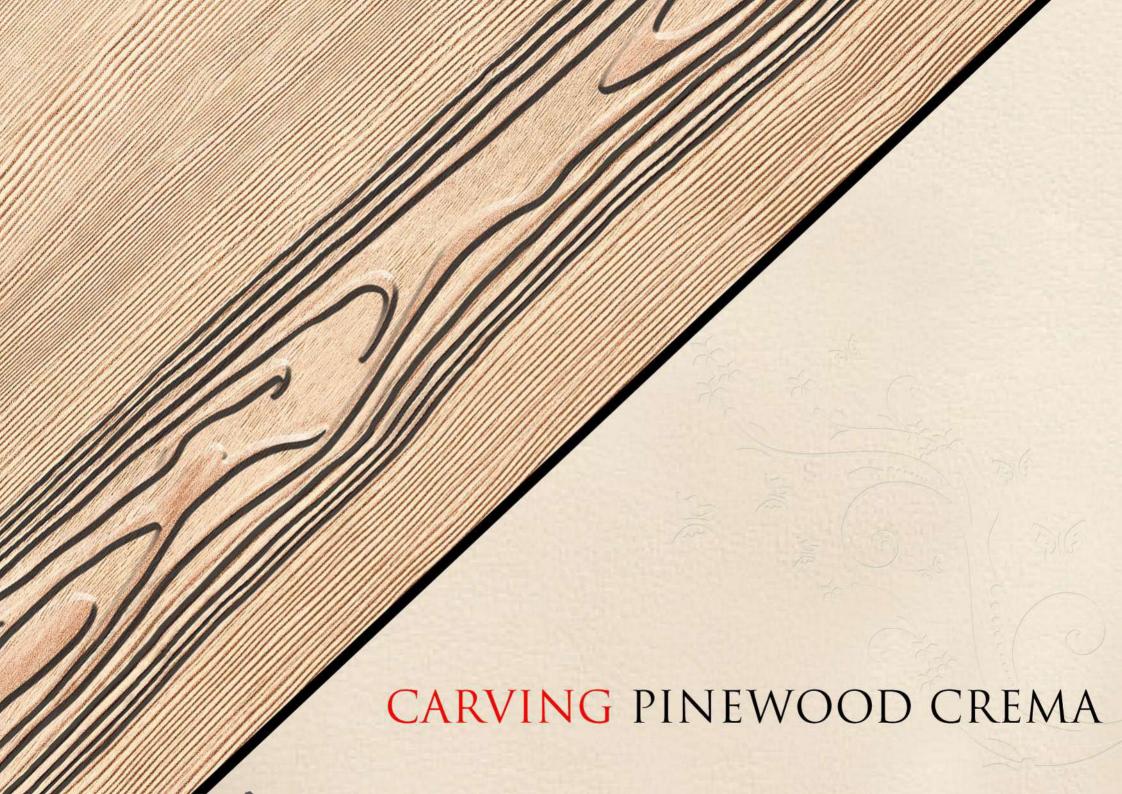

#### **PINEWOOD CREMA**

**CARVING** FINISH 600X1200MM RANDOM FACE

<sup>\*</sup> The visual colour of this product is differ from the actual product colour. Refer the product sample for actual colour.