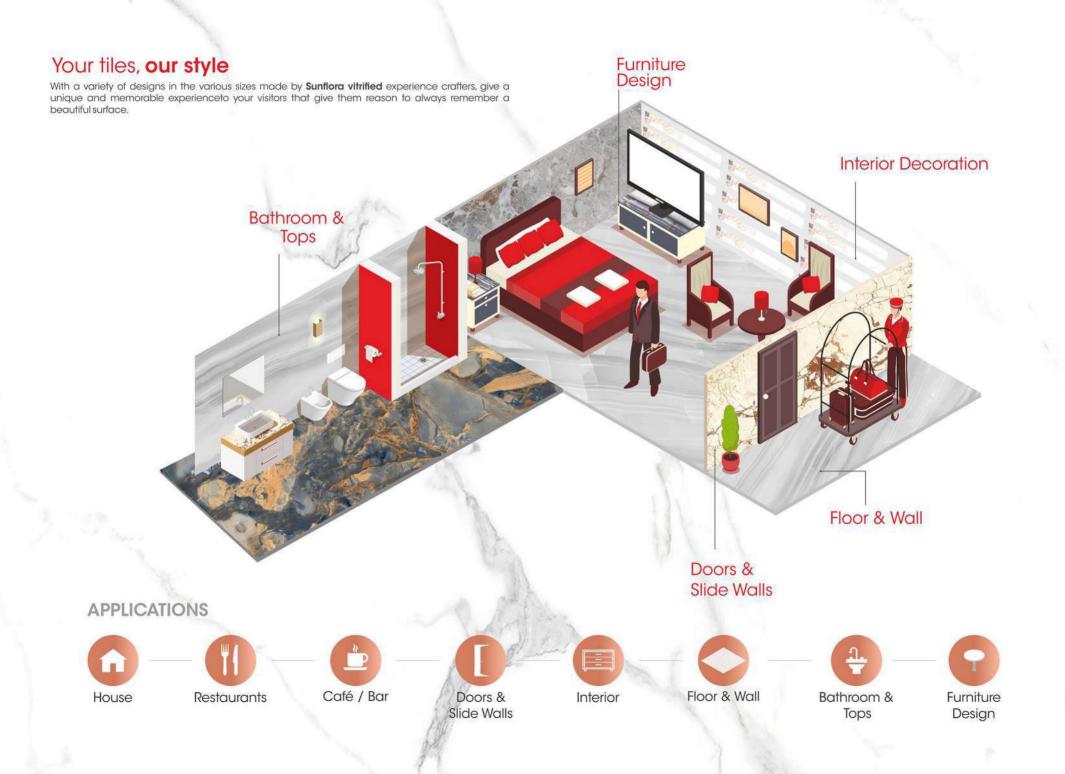

### Experience the New End Onlog

The Size, thickness and colours are such that it can be used for both indoor and outdoor areas, embracing all kinds of project requirements and offering a wide range of uses: for floors and walls, surfaces to be walked or driven on, and for particularly sophisticated furnishing and design accessories

RESIDENTIAL GARDEN & POOL

OL HOTE

RESTAURANT

MALLS

PUBBLIC SPACES