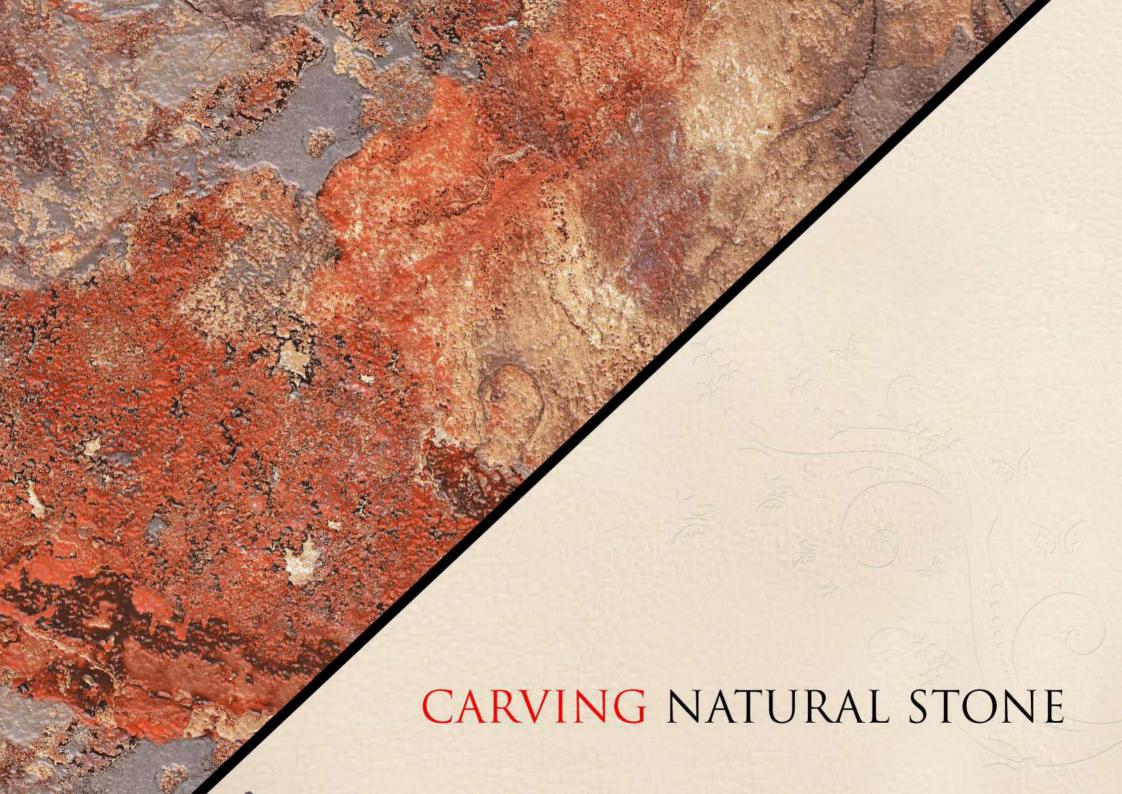

### GVT&

600X1200MM

RANDOM FACE

**NATURAL STONE** 

# CARVING FINISH

<sup>\*</sup> The visual colour of this product is differ from the actual product colour. Refer the product sample for actual colour.