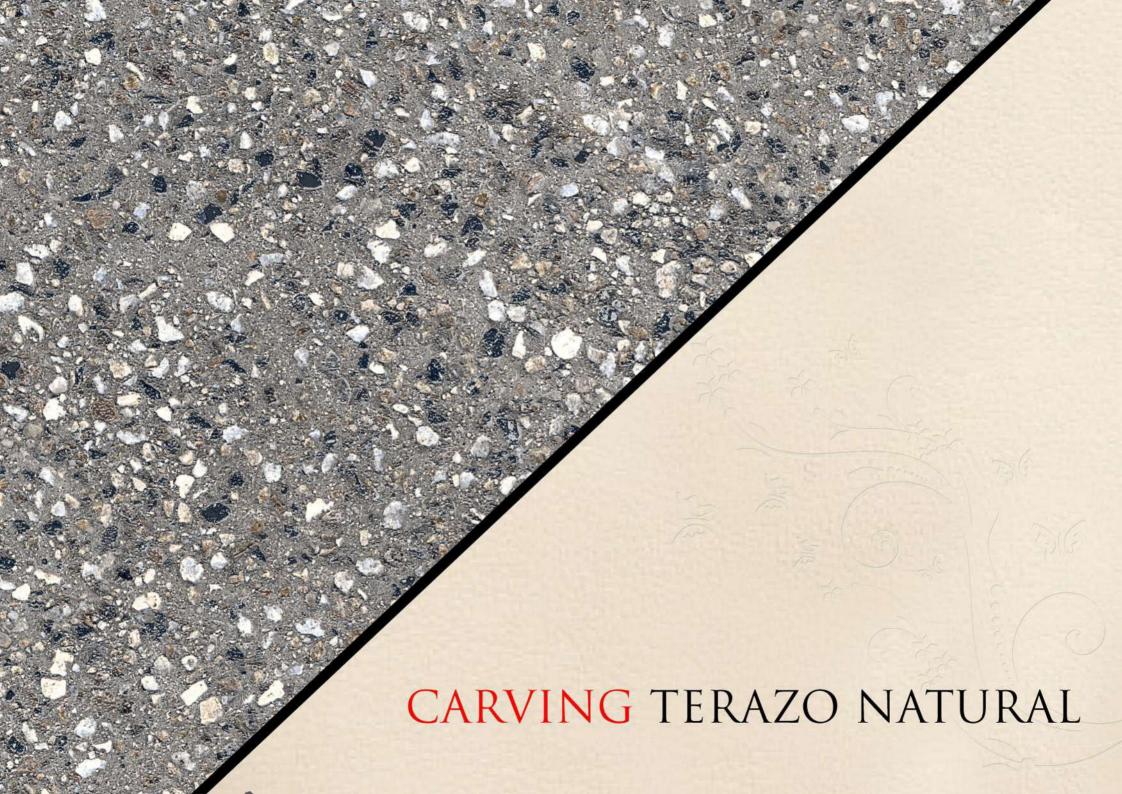

#### **TERAZO NATURAL**

**CARVING** FINISH 600X1200MM RANDOM FACE

HIGH STRENGTH MULTIPLE APPLICATION ECO FRIENDLY

<sup>\*</sup> The visual colour of this product is differ from the actual product colour. Refer the product sample for actual colour.