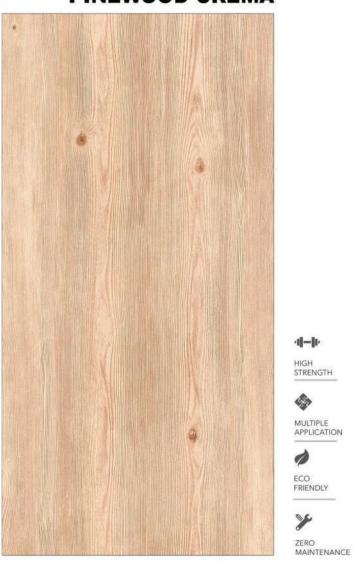

#### **PINEWOOD BROWN**

<sup>\*</sup> The visual colour of this product is differ from the actual product colour. Refer the product sample for actual colour.

#### **PINEWOOD CREMA**

**CARVING** FINISH 600X1200MM RANDOM FACE

<sup>\*</sup> The visual colour of this product is differ from the actual product colour. Refer the product sample for actual colour.